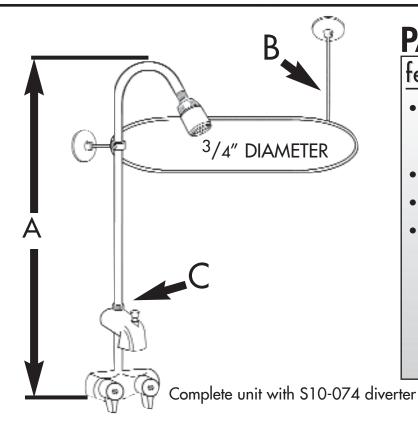

## **PART NO. S10-069**

## features and benefits:

- 27" x 42" oval aluminum shower rod with 36" ceiling rod and support
- Bathcock with diverter spout
- 61" riser with 12" rod and riser support
- Chrome plated plastic shower head

This product and others like it can be found in the Jones Stephens catalog. Call today to order your catalog or download it from our website: www.plumbest.com

| PART NO.          | DESCRIPTION   | Α   | В   | C        | D             |  |
|-------------------|---------------|-----|-----|----------|---------------|--|
| <b>□</b> \$10-069 | Complete Unit | 61″ | 36" | 3/8" IPS | 3/4" diameter |  |