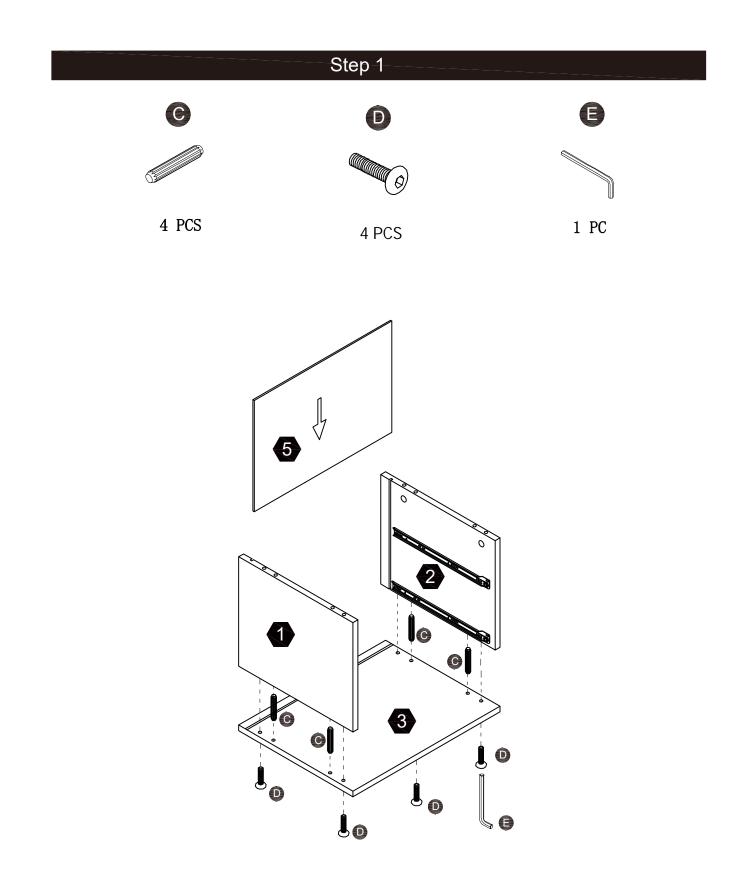

e product or a comparable product.

For specific instructions on how to obtain warranty service for your product, please contact Customer Service using the contact information provided.



#### www.teamson.com







\*\* Got questions? Please have your product code (on the first page of this instruction, e.g. TD-12345A) and the order number ready, give us a call or email us through our customer care support! We are always ready to assist you!

#### Exploded Drawing





Scan for assembly instructions.











## Care Instructions

Dust surface with a dry soft cloth. Do not use window cleaners or cleaning abrasives as they will scratch the surface and could damage the protective coating



Small parts and sharp edges may be present prior to assembly.



Scan for assembly instructions.























### Step 6





Scan for assembly instructions.