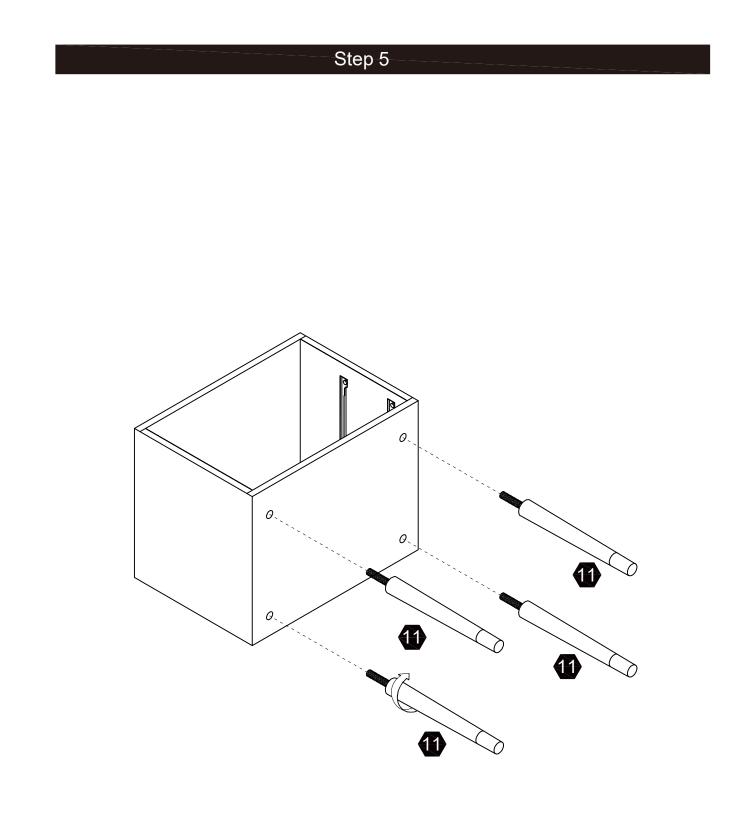

parable product.

For specific instructions on how to obtain warranty service for your product, please contact Customer Service using the contact information provided.



#### www.teamson.com







\*\* Got questions? Please have your product code (on the first page of this instruction, e.g. TD-12345A) and the order number ready, give us a call or email us through our customer care support! We are always ready to assist you!

#### Exploded Drawing





Scan for assembly instructions.











## Care Instructions

Dust surface with a dry soft cloth. Do not use window cleaners or cleaning abrasives as they will scratch the surface and could damage the protective coating



Small parts and sharp edges may be present prior to assembly.



Scan for assembly instructions.























### Step 6





Scan for assembly instructions.