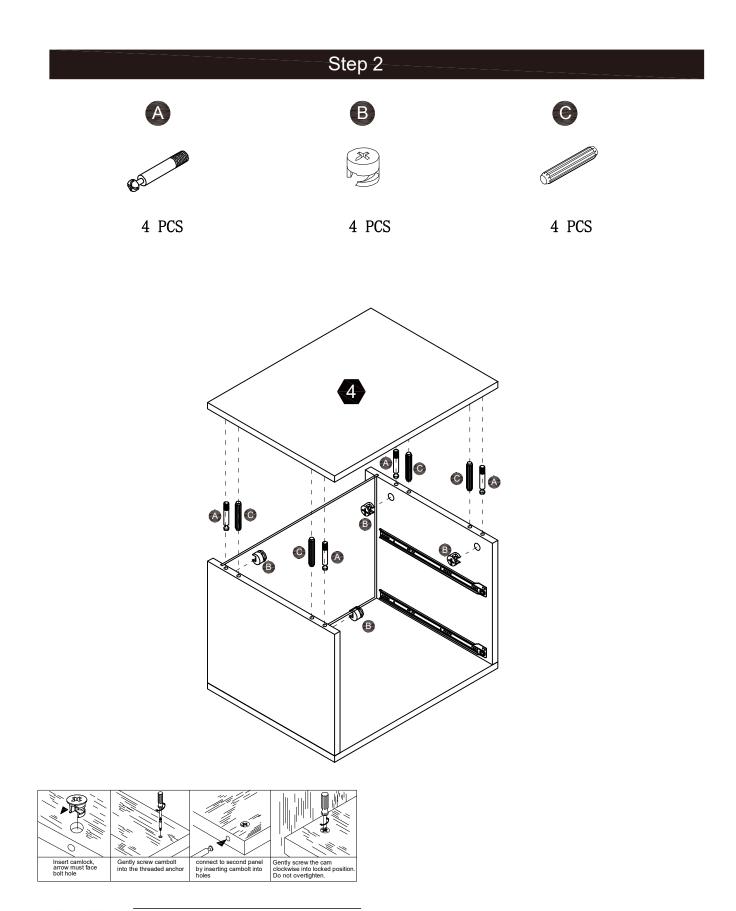

oduct or a comparable product.

For specific instructions on how to obtain warranty service for your product, please contact Customer Service using the contact information provided.



#### www.teamson.com







\*\* Got questions? Please have your product code (on the first page of this instruction, e.g. TD-12345A) and the order number ready, give us a call or email us through our customer care support! We are always ready to assist you!

#### Exploded Drawing





Scan for assembly instructions.











## Care Instructions

Dust surface with a dry soft cloth. Do not use window cleaners or cleaning abrasives as they will scratch the surface and could damage the protective coating



Small parts and sharp edges may be present prior to assembly.



Scan for assembly instructions.























### Step 6





Scan for assembly instructions.