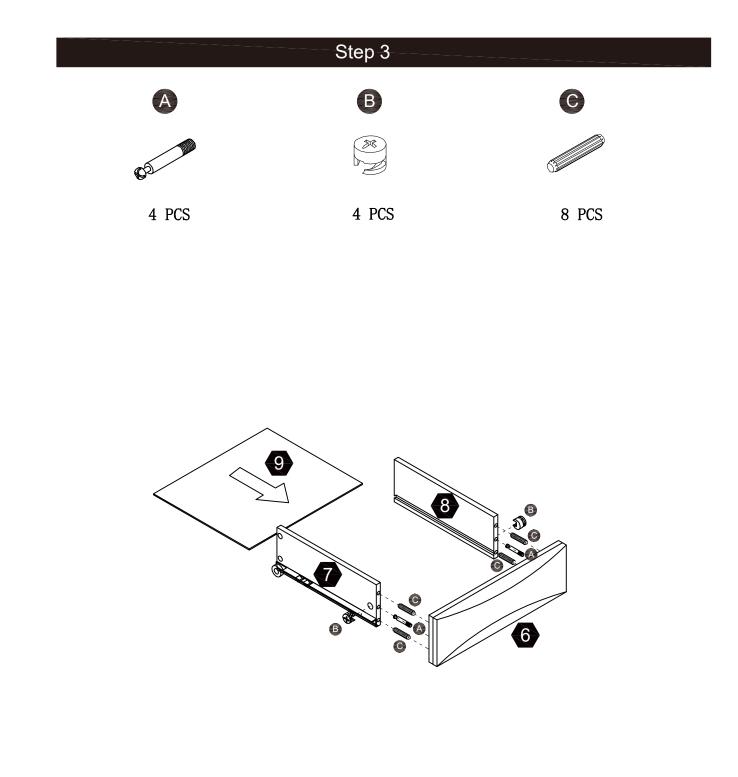

t or a comparable product.

For specific instructions on how to obtain warranty service for your product, please contact Customer Service using the contact information provided.



#### www.teamson.com







\*\* Got questions? Please have your product code (on the first page of this instruction, e.g. TD-12345A) and the order number ready, give us a call or email us through our customer care support! We are always ready to assist you!

#### Exploded Drawing





Scan for assembly instructions.











## Care Instructions

Dust surface with a dry soft cloth. Do not use window cleaners or cleaning abrasives as they will scratch the surface and could damage the protective coating



Small parts and sharp edges may be present prior to assembly.



Scan for assembly instructions.























### Step 6





Scan for assembly instructions.