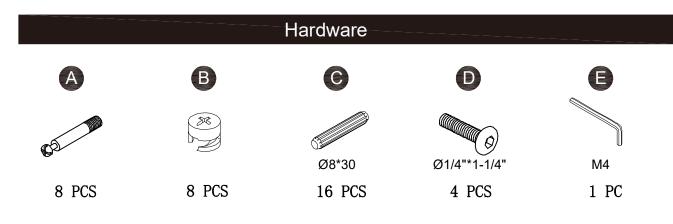

rranted by the manufacturer for a period of 30 days after the date of purchase by the original owner against defects in materials & workmanship under normal use. If it is appropriate to replace your product due to specific defects, the manufacturer will replace the purchase with the same product or a comparable product.

For specific instructions on how to obtain warranty service for your product, please contact Customer Service using the contact information provided.



#### www.teamson.com







\*\* Got questions? Please have your product code (on the first page of this instruction, e.g. TD-12345A) and the order number ready, give us a call or email us through our customer care support! We are always ready to assist you!

#### Exploded Drawing





Scan for assembly instructions.











## Care Instructions

Dust surface with a dry soft cloth. Do not use window cleaners or cleaning abrasives as they will scratch the surface and could damage the protective coating



Small parts and sharp edges may be present prior to assembly.



Scan for assembly instructions.























### Step 6





Scan for assembly instructions.