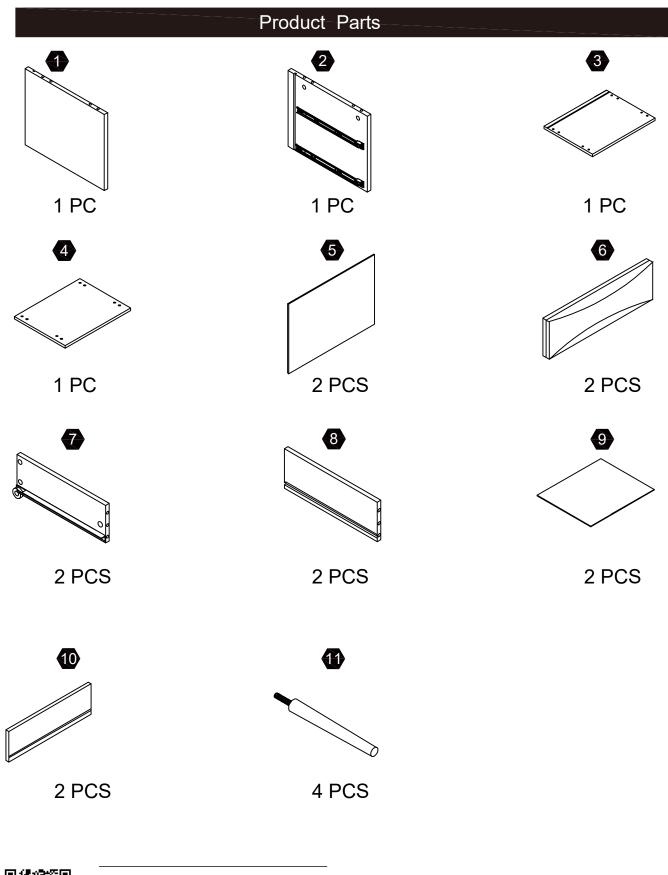

e warranted by the manufacturer for a period of 30 days after the date of purchase by the original owner against defects in materials & workmanship under normal use. If it is appropriate to replace your product due to specific defects, the manufacturer will replace the purchase with the same product or a comparable product.

For specific instructions on how to obtain warranty service for your product, please contact Customer Service using the contact information provided.



#### www.teamson.com







\*\* Got questions? Please have your product code (on the first page of this instruction, e.g. TD-12345A) and the order number ready, give us a call or email us through our customer care support! We are always ready to assist you!

#### Exploded Drawing





Scan for assembly instructions.











## Care Instructions

Dust surface with a dry soft cloth. Do not use window cleaners or cleaning abrasives as they will scratch the surface and could damage the protective coating



Small parts and sharp edges may be present prior to assembly.



Scan for assembly instructions.























### Step 6





Scan for assembly instructions.