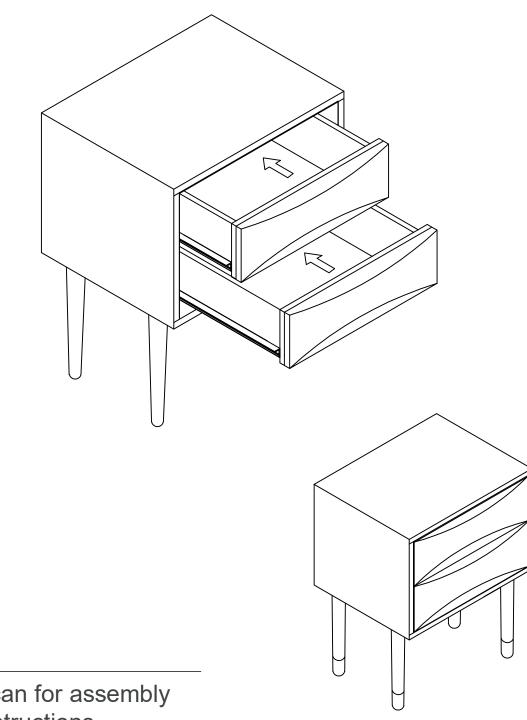

For specific instructions on how to obtain warranty service for your product, please contact Customer Service using the contact information provided.



#### www.teamson.com







\*\* Got questions? Please have your product code (on the first page of this instruction, e.g. TD-12345A) and the order number ready, give us a call or email us through our customer care support! We are always ready to assist you!

#### Exploded Drawing





Scan for assembly instructions.











## Care Instructions

Dust surface with a dry soft cloth. Do not use window cleaners or cleaning abrasives as they will scratch the surface and could damage the protective coating



Small parts and sharp edges may be present prior to assembly.



Scan for assembly instructions.























### Step 6





Scan for assembly instructions.