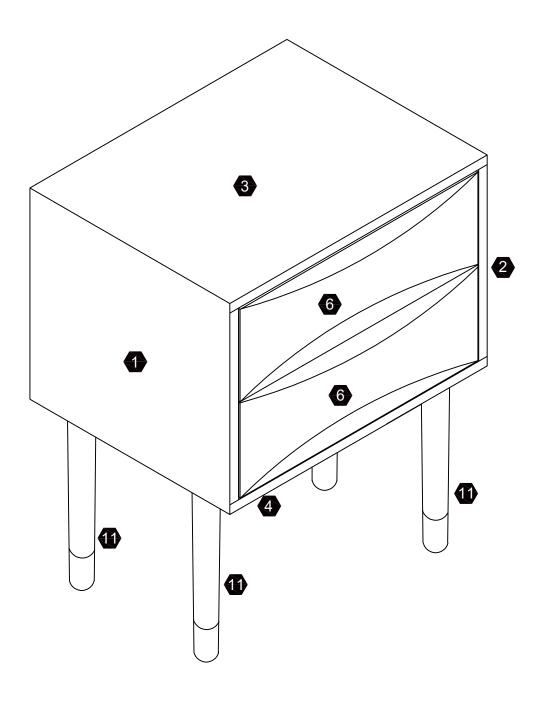

com



## Warranty

All components are warranted by the manufacturer for a period of 30 days after the date of purchase by the original owner against defects in materials & workmanship under normal use. If it is appropriate to replace your product due to specific defects, the manufacturer will replace the purchase with the same product or a comparable product.

For specific instructions on how to obtain warranty service for your product, please contact Customer Service using the contact information provided.



#### www.teamson.com







\*\* Got questions? Please have your product code (on the first page of this instruction, e.g. TD-12345A) and the order number ready, give us a call or email us through our customer care support! We are always ready to assist you!

#### Exploded Drawing





Scan for assembly instructions.











## Care Instructions

Dust surface with a dry soft cloth. Do not use window cleaners or cleaning abrasives as they will scratch the surface and could damage the protective coating



Small parts and sharp edges may be present prior to assembly.



Scan for assembly instructions.























### Step 6





Scan for assembly instructions.