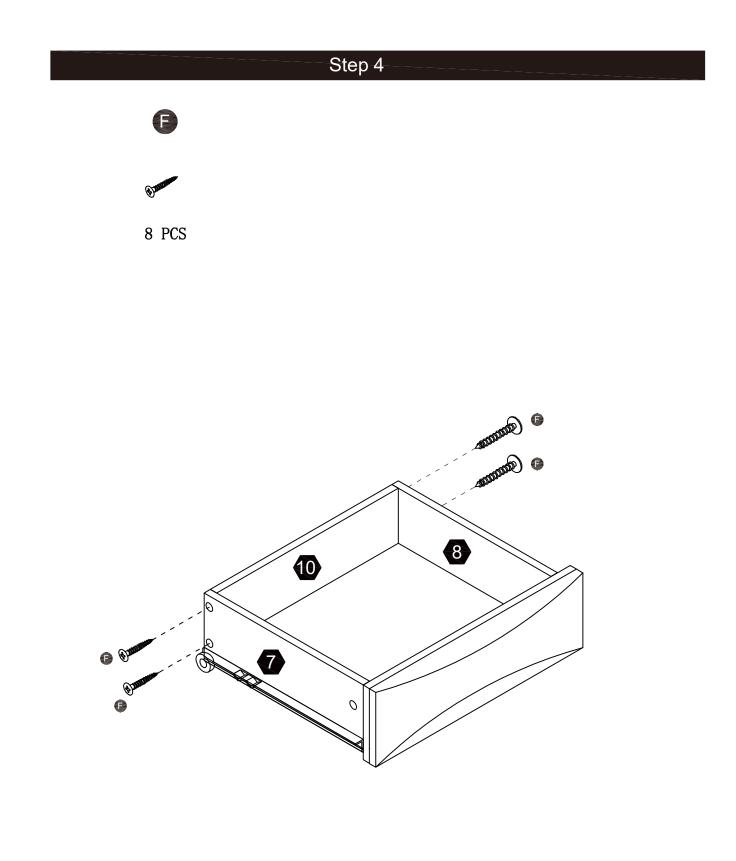

comparable product.

For specific instructions on how to obtain warranty service for your product, please contact Customer Service using the contact information provided.



#### www.teamson.com







\*\* Got questions? Please have your product code (on the first page of this instruction, e.g. TD-12345A) and the order number ready, give us a call or email us through our customer care support! We are always ready to assist you!

#### Exploded Drawing





Scan for assembly instructions.











## Care Instructions

Dust surface with a dry soft cloth. Do not use window cleaners or cleaning abrasives as they will scratch the surface and could damage the protective coating



Small parts and sharp edges may be present prior to assembly.



Scan for assembly instructions.























### Step 6





Scan for assembly instructions.