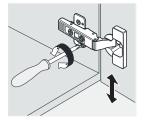

### INSTALL, REMOVE, ADJUST OF TOP FAST LOADING HINGE

install

remove

adjust the height

adjust the lateral

adjust the deep