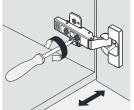

### INSTALL, REMOVE, ADJUST OF TOP FAST LOADING HINGE

install

remove

adjust the height

adjust the lateral

adjust the deep