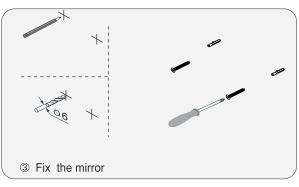

rp objects to come in contact with the cabinet, as it will scratch the surface.
- Continuous and prolonged exposure to direct sunlight may cause discoloration to the wood.
- Do not put any hot appliances directly on or near the cabinet.
- •Please avoid using cleaning products that contain bleach or ammonia.
- Wood surfaces should only be cleaned with wood care products such as soapy water or furniture polish.



# INSTALLATION



### MAIN BODY PARTS











## **INSTALLATION PARTS**













Tape

Pencil

Impact Drill

Levelling Instrument

Screw driver

Glass Glue Gun

### INSTALL, REMOVE, ADJUST OF TOP FAST LOADING HINGE











install

remove

adjust the height

adjust the lateral

adjust the deep

## DRAWER ASSEMBLY AND REMOVAL(WITH PEG)



#### INSTALLATION INSTRUCTIONS