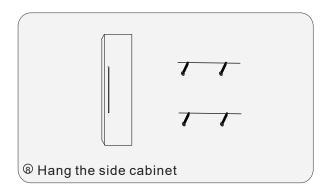

o come in contact with the cabinet, as it will scratch the surface.
- Continuous and prolonged exposure to direct sunlight may cause discoloration to the wood.
- Do not put any hot appliances directly on or near the cabinet.
- •Please avoid using cleaning products that contain bleach or ammonia.
- Wood surfaces should only be cleaned with wood care products such as soapy water or furniture polish.



# INSTALLATION



### MAIN BODY PARTS











## **INSTALLATION PARTS**













Tape

Pencil

Impact Drill

Levelling Instrument

Screw driver

Glass Glue Gun

### INSTALL, REMOVE, ADJUST OF TOP FAST LOADING HINGE











install

remove

adjust the height

adjust the lateral

adjust the deep

## DRAWER ASSEMBLY AND REMOVAL(WITH PEG)



#### INSTALLATION INSTRUCTIONS