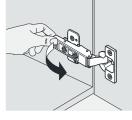

### INSTALL, REMOVE, ADJUST OF TOP FAST LOADING HINGE

install

remove

adjust the height

adjust the lateral

adjust the deep