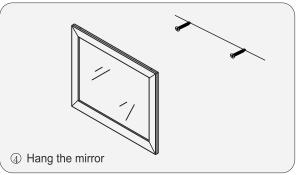

bjects to come in contact with the cabinet, as it will scratch the surface.
- Continuous and prolonged exposure to direct sunlight may cause discoloration to the wood.
- Do not put any hot appliances directly on or near the cabinet.
- •Please avoid using cleaning products that contain bleach or ammonia.
- Wood surfaces should only be cleaned with wood care products such as soapy water or furniture polish.



# INSTALLATION



### MAIN BODY PARTS











## **INSTALLATION PARTS**













Tape

Pencil

Impact Drill

Levelling Instrument

Screw driver

Glass Glue Gun

### INSTALL, REMOVE, ADJUST OF TOP FAST LOADING HINGE











install

remove

adjust the height

adjust the lateral

adjust the deep

## DRAWER ASSEMBLY AND REMOVAL(WITH PEG)



#### INSTALLATION INSTRUCTIONS