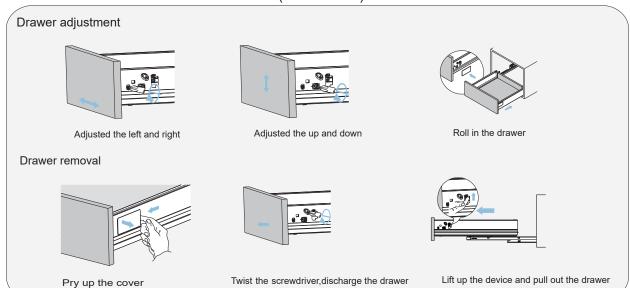

immediately.
- Do not allow any sharp objects to come in contact with the cabinet, as it will scratch the surface.
- Continuous and prolonged exposure to direct sunlight may cause discoloration to the wood.
- Do not put any hot appliances directly on or near the cabinet.
- •Please avoid using cleaning products that contain bleach or ammonia.
- Wood surfaces should only be cleaned with wood care products such as soapy water or furniture polish.



# INSTALLATION



### MAIN BODY PARTS











## **INSTALLATION PARTS**













Tape

Pencil

Impact Drill

Levelling Instrument

Screw driver

Glass Glue Gun

### INSTALL, REMOVE, ADJUST OF TOP FAST LOADING HINGE











install

remove

adjust the height

adjust the lateral

adjust the deep

## DRAWER ASSEMBLY AND REMOVAL(WITH PEG)



#### INSTALLATION INSTRUCTIONS