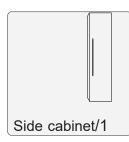

# **CONQUES SERIES**

- Please check your product packaging to make sure the included accessories are in the "list of standard accessories". If any parts are missing, please contact your local dealer immediately.
- Do not allow any sharp objects to come in contact with the cabinet, as it will scratch the surface.
- Continuous and prolonged exposure to direct sunlight may cause discoloration to the wood.
- Do not put any hot appliances directly on or near the cabinet.
- •Please avoid using cleaning products that contain bleach or ammonia.
- Wood surfaces should only be cleaned with wood care products such as soapy water or furniture polish.



# INSTALLATION



### MAIN BODY PARTS











## **INSTALLATION PARTS**













Tape

Pencil

Impact Drill

Levelling Instrument

Screw driver

Glass Glue Gun

### INSTALL, REMOVE, ADJUST OF TOP FAST LOADING HINGE











install

remove

adjust the height

adjust the lateral

adjust the deep

## DRAWER ASSEMBLY AND REMOVAL(WITH PEG)



#### INSTALLATION INSTRUCTIONS