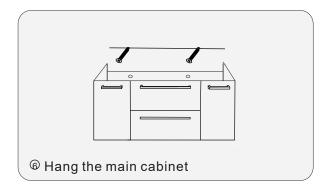

ts to come in contact with the cabinet, as it will scratch the surface.
- Continuous and prolonged exposure to direct sunlight may cause discoloration to the wood.
- Do not put any hot appliances directly on or near the cabinet.
- •Please avoid using cleaning products that contain bleach or ammonia.
- Wood surfaces should only be cleaned with wood care products such as soapy water or furniture polish.



# INSTALLATION



### MAIN BODY PARTS











## **INSTALLATION PARTS**













Tape

Pencil

Impact Drill

Levelling Instrument

Screw driver

Glass Glue Gun

### INSTALL, REMOVE, ADJUST OF TOP FAST LOADING HINGE











install

remove

adjust the height

adjust the lateral

adjust the deep

## DRAWER ASSEMBLY AND REMOVAL(WITH PEG)



#### INSTALLATION INSTRUCTIONS