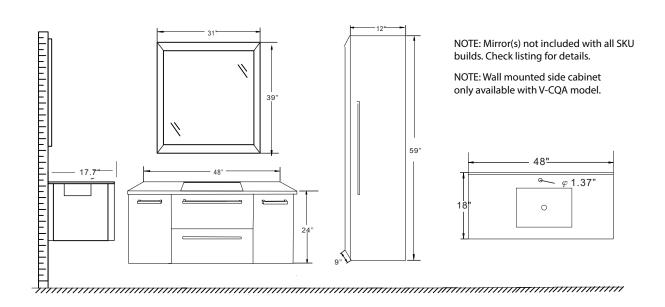

# **CONQUES SERIES**

- Please check your product packaging to make sure the included accessories are in the "list of standard accessories". If any parts are missing, please contact your local dealer immediately.
- Do not allow any sharp objects to come in contact with the cabinet, as it will scratch the surface.
- Continuous and prolonged exposure to direct sunlight may cause discoloration to the wood.
- Do not put any hot appliances directly on or near the cabinet.
- •Please avoid using cleaning products that contain bleach or ammonia.
- Wood surfaces should only be cleaned with wood care products such as soapy water or furniture polish.



# INSTALLATION



### MAIN BODY PARTS











## **INSTALLATION PARTS**













Tape

Pencil

Impact Drill

Levelling Instrument

Screw driver

Glass Glue Gun

### INSTALL, REMOVE, ADJUST OF TOP FAST LOADING HINGE











install

remove

adjust the height

adjust the lateral

adjust the deep

## DRAWER ASSEMBLY AND REMOVAL(WITH PEG)



#### INSTALLATION INSTRUCTIONS