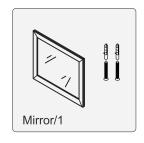

# **CONQUES SERIES**

- Please check your product packaging to make sure the included accessories are in the "list of standard accessories". If any parts are missing, please contact your local dealer immediately.
- Do not allow any sharp objects to come in contact with the cabinet, as it will scratch the surface.
- Continuous and prolonged exposure to direct sunlight may cause discoloration to the wood.
- Do not put any hot appliances directly on or near the cabinet.
- •Please avoid using cleaning products that contain bleach or ammonia.
- Wood surfaces should only be cleaned with wood care products such as soapy water or furniture polish.



# INSTALLATION



### MAIN BODY PARTS











## **INSTALLATION PARTS**













Tape

Pencil

Impact Drill

Levelling Instrument

Screw driver

Glass Glue Gun

### INSTALL, REMOVE, ADJUST OF TOP FAST LOADING HINGE











install

remove

adjust the height

adjust the lateral

adjust the deep

## DRAWER ASSEMBLY AND REMOVAL(WITH PEG)



#### INSTALLATION INSTRUCTIONS