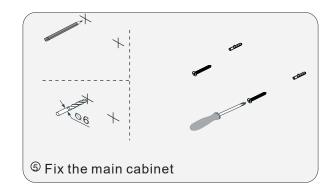

ects to come in contact with the cabinet, as it will scratch the surface.
- Continuous and prolonged exposure to direct sunlight may cause discoloration to the wood.
- Do not put any hot appliances directly on or near the cabinet.
- •Please avoid using cleaning products that contain bleach or ammonia.
- Wood surfaces should only be cleaned with wood care products such as soapy water or furniture polish.



# INSTALLATION



### MAIN BODY PARTS











## **INSTALLATION PARTS**













Tape

Pencil

Impact Drill

Levelling Instrument

Screw driver

Glass Glue Gun

### INSTALL, REMOVE, ADJUST OF TOP FAST LOADING HINGE











install

remove

adjust the height

adjust the lateral

adjust the deep

## DRAWER ASSEMBLY AND REMOVAL(WITH PEG)



#### INSTALLATION INSTRUCTIONS