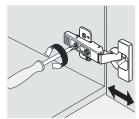

### INSTALL, REMOVE, ADJUST OF TOP FAST LOADING HINGE

install

remove

adjust the height

adjust the lateral

adjust the deep