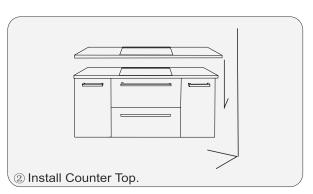

objects to come in contact with the cabinet, as it will scratch the surface.
- Continuous and prolonged exposure to direct sunlight may cause discoloration to the wood.
- Do not put any hot appliances directly on or near the cabinet.
- •Please avoid using cleaning products that contain bleach or ammonia.
- Wood surfaces should only be cleaned with wood care products such as soapy water or furniture polish.



# INSTALLATION



### MAIN BODY PARTS











## **INSTALLATION PARTS**













Tape

Pencil

Impact Drill

Levelling Instrument

Screw driver

Glass Glue Gun

### INSTALL, REMOVE, ADJUST OF TOP FAST LOADING HINGE











install

remove

adjust the height

adjust the lateral

adjust the deep

## DRAWER ASSEMBLY AND REMOVAL(WITH PEG)



#### INSTALLATION INSTRUCTIONS