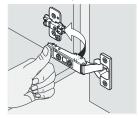

### INSTALL, REMOVE, ADJUST OF TOP FAST LOADING HINGE

install

remove

adjust the height

adjust the lateral

adjust the deep