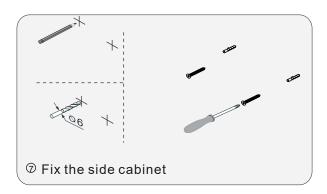

to come in contact with the cabinet, as it will scratch the surface.
- Continuous and prolonged exposure to direct sunlight may cause discoloration to the wood.
- Do not put any hot appliances directly on or near the cabinet.
- •Please avoid using cleaning products that contain bleach or ammonia.
- Wood surfaces should only be cleaned with wood care products such as soapy water or furniture polish.



# INSTALLATION



### MAIN BODY PARTS











## **INSTALLATION PARTS**













Tape

Pencil

Impact Drill

Levelling Instrument

Screw driver

Glass Glue Gun

### INSTALL, REMOVE, ADJUST OF TOP FAST LOADING HINGE











install

remove

adjust the height

adjust the lateral

adjust the deep

## DRAWER ASSEMBLY AND REMOVAL(WITH PEG)



#### INSTALLATION INSTRUCTIONS