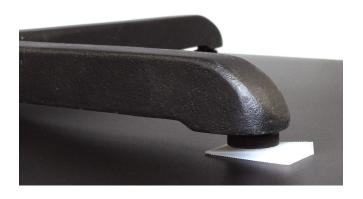

# Hate wobbly tables? So do your guests!

Don't leave guests to "solve" your wobbly table problem - it's your coasters, napkins, or sugar packets that get used, and it looks horrible.

#### TIDY SOLUTION

Eliminate
unsightly attempts
at stopping the
wobble