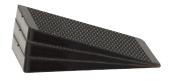

#### **TABLE WEDGES/SHIMS**

Quickly sTABLEize customers' common complaint of wobbly tables with these economical and practical plastic wedges.

- Level wobbly tables and shelves
- · Also ideal for installing doors, windows, and more
- Each wedge measure 2"L x 1-1/4"W x up to 1/4"H
- 75 pieces per pack

Cash & Carry / Retail Packaging

| ITEM   | DESCRIPTION    | COLOR       | UOM  | CASE |
|--------|----------------|-------------|------|------|
| TW-75B | Flexible Wedge | Black       | Pack | 48   |
| TW-75W | Rigid Wedge    | Translucent | Pack | 48   |