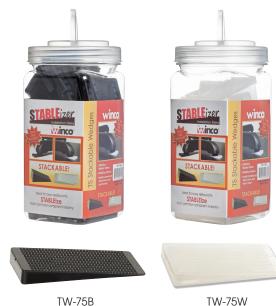

#### **TABLE WEDGES/SHIMS**

Quickly sTABLEize customers' common complaint of wobbly tables with these economical and practical plastic wedges.

- Level wobbly tables and shelves
- · Also ideal for installing doors, windows, and more
- Each wedge measure 2"L x 1-1/4"W x up to 1/4"H
- 75 pieces per pack

Cash & Carry / Retail Packaging

| ITEM   | DESCRIPTION    | COLOR       | UOM  | CASE |
|--------|----------------|-------------|------|------|
| TW-75B | Flexible Wedge | Black       | Pack | 48   |
| TW-75W | Rigid Wedge    | Translucent | Pack | 48   |