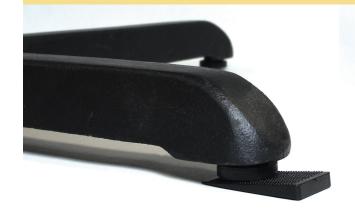

## CUSTOMIZE AND STABILIZE

Wobble be gone with a single shim or stack them to stop the rocking

## ALIGN ADJACENT TABLES

Level out tables for edge-to-edge alignment when adjusting seating for larger parties