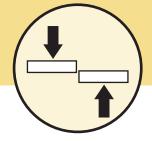

## ALIGN ADJACENT TABLES

Level out tables for edge-to-edge alignment when adjusting seating for larger parties