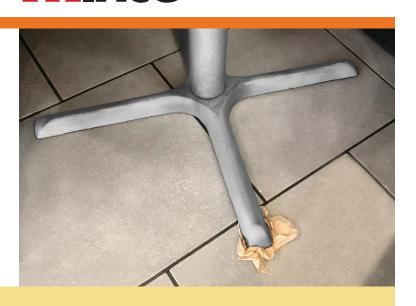

# Hate wobbly tables? So do your guests!

Don't leave guests to "solve" your wobbly table problem - it's your coasters, napkins, or sugar packets that get used, and it looks horrible.

#### TIDY SOLUTION

Eliminate
unsightly attempts
at stopping the
wobble