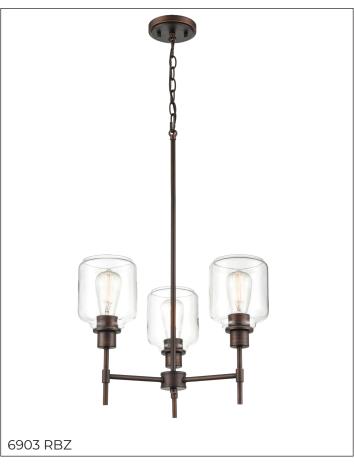

#### **6903** - THREE LIGHT CHANDELIER

Uniquely designed glass globes and refined American lines, reminiscent of Victorian era gas lamps, bring the Asheville Collection to life. Available in both satin nickel and rubbed bronze finishes, it's a perfectly modern take on vintage lighting, that reimagines modern design with an heirloom quality.

- Three section stem included: 18", 12", and 6".
- · Length of wire will allow for (2) additional 12" rods.
- · Includes 1' chain.

# Finish & Material

Finish RBZ - Rubbed Bronze

**SN** - Satin Nickel

Material Metal

## **Item Number**

SKU'S 6903 RBZ

6903 SN