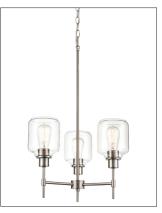

#### 6903 SN

# Finish & Material

Finish RBZ - Rubbed Bronze

**SN** - Satin Nickel

Material Metal

## **Item Number**

SKU'S 6903 RBZ

6903 SN