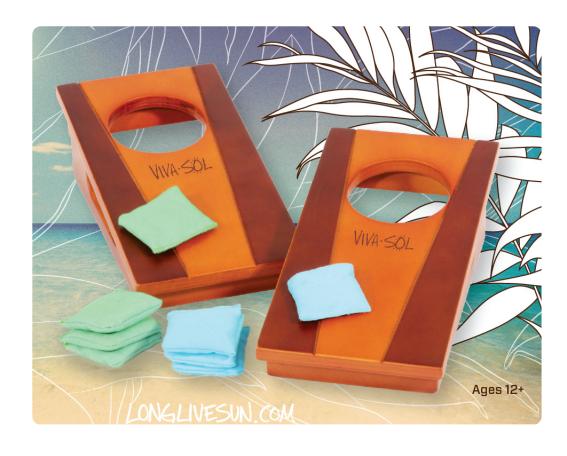

## MINI BEAN BAG TOSS PREMIUM ALL WOOD SET

VIVA SOL. Translated: "Long live the Sun" And long live all the fun you can have under it. Viva Sol creates memorable outdoor experiences by combining craftsmanship with gamesmanship.

#### Replacement Parts List for Mini Bean Bag Toss Set.

| Part #     | Description    | Qty. |
|------------|----------------|------|
| VS5002-P1  | WOODEN TARGET  | 2    |
| VS5002-P2B | BEAN BAG BLUE  | 4    |
| VS5002-P2G | BEAN BAG GREEN | 4    |