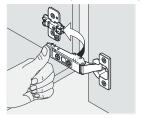

#### INSTALL, REMOVE, ADJUST OF TOP FAST LOADING HINGE

install

remove

adjust the height

adjust the lateral

adjust the deep