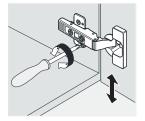

#### INSTALL, REMOVE, ADJUST OF TOP FAST LOADING HINGE

install

remove

adjust the height

adjust the lateral

adjust the deep