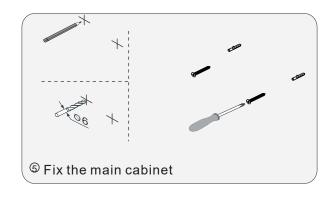

to come in contact with the cabinet, as it will scratch the surface.
- Continuous and prolonged exposure to direct sunlight may cause discoloration to the wood.
- Do not put any hot appliances directly on or near the cabinet.
- •Please avoid using cleaning products that contain bleach or ammonia.
- Wood surfaces should only be cleaned with wood care products such as soapy water or furniture polish.



## INSTALLATION



### MAIN BODY PARTS











## **INSTALLATION PARTS**













Tape

Pencil

Impact Drill

Levelling Instrument

Screw driver

Glass Glue Gun

#### INSTALL, REMOVE, ADJUST OF TOP FAST LOADING HINGE











install

remove

adjust the height

adjust the lateral

adjust the deep

#### DRAWER ASSEMBLY AND REMOVAL(WITH PEG)



#### INSTALLATION INSTRUCTIONS