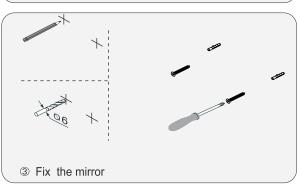

bjects to come in contact with the cabinet, as it will scratch the surface.
- Continuous and prolonged exposure to direct sunlight may cause discoloration to the wood.
- Do not put any hot appliances directly on or near the cabinet.
- •Please avoid using cleaning products that contain bleach or ammonia.
- Wood surfaces should only be cleaned with wood care products such as soapy water or furniture polish.



## INSTALLATION



### MAIN BODY PARTS











## **INSTALLATION PARTS**













Tape

Pencil

Impact Drill

Levelling Instrument

Screw driver

Glass Glue Gun

#### INSTALL, REMOVE, ADJUST OF TOP FAST LOADING HINGE











install

remove

adjust the height

adjust the lateral

adjust the deep

#### DRAWER ASSEMBLY AND REMOVAL(WITH PEG)



#### INSTALLATION INSTRUCTIONS