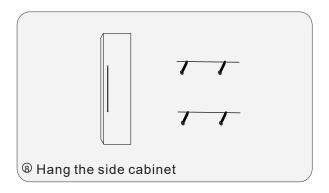

me in contact with the cabinet, as it will scratch the surface.
- Continuous and prolonged exposure to direct sunlight may cause discoloration to the wood.
- Do not put any hot appliances directly on or near the cabinet.
- •Please avoid using cleaning products that contain bleach or ammonia.
- Wood surfaces should only be cleaned with wood care products such as soapy water or furniture polish.



## INSTALLATION



### MAIN BODY PARTS











## **INSTALLATION PARTS**













Tape

Pencil

Impact Drill

Levelling Instrument

Screw driver

Glass Glue Gun

#### INSTALL, REMOVE, ADJUST OF TOP FAST LOADING HINGE











install

remove

adjust the height

adjust the lateral

adjust the deep

#### DRAWER ASSEMBLY AND REMOVAL(WITH PEG)



#### INSTALLATION INSTRUCTIONS