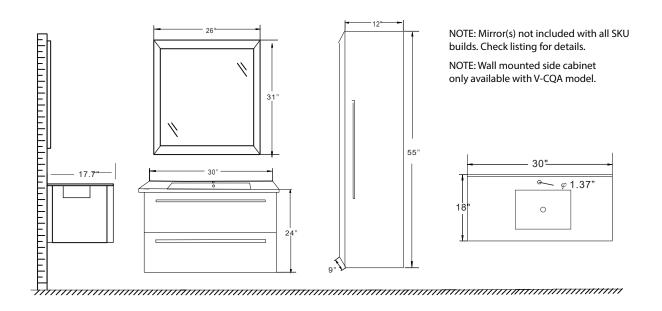

# **CONQUES SERIES**

- Please check your product packaging to make sure the included accessories are in the "list of standard accessories". If any parts are missing, please contact your local dealer immediately.
- Do not allow any sharp objects to come in contact with the cabinet, as it will scratch the surface.
- Continuous and prolonged exposure to direct sunlight may cause discoloration to the wood.
- Do not put any hot appliances directly on or near the cabinet.
- •Please avoid using cleaning products that contain bleach or ammonia.
- Wood surfaces should only be cleaned with wood care products such as soapy water or furniture polish.



## INSTALLATION



### MAIN BODY PARTS











## **INSTALLATION PARTS**













Tape

Pencil

Impact Drill

Levelling Instrument

Screw driver

Glass Glue Gun

#### INSTALL, REMOVE, ADJUST OF TOP FAST LOADING HINGE











install

remove

adjust the height

adjust the lateral

adjust the deep

#### DRAWER ASSEMBLY AND REMOVAL(WITH PEG)



#### INSTALLATION INSTRUCTIONS