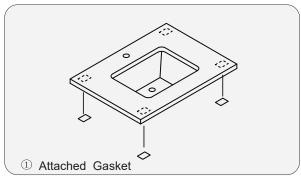

objects to come in contact with the cabinet, as it will scratch the surface.
- Continuous and prolonged exposure to direct sunlight may cause discoloration to the wood.
- Do not put any hot appliances directly on or near the cabinet.
- •Please avoid using cleaning products that contain bleach or ammonia.
- Wood surfaces should only be cleaned with wood care products such as soapy water or furniture polish.



## INSTALLATION



### MAIN BODY PARTS











## **INSTALLATION PARTS**













Tape

Pencil

Impact Drill

Levelling Instrument

Screw driver

Glass Glue Gun

#### INSTALL, REMOVE, ADJUST OF TOP FAST LOADING HINGE











install

remove

adjust the height

adjust the lateral

adjust the deep

#### DRAWER ASSEMBLY AND REMOVAL(WITH PEG)



#### INSTALLATION INSTRUCTIONS