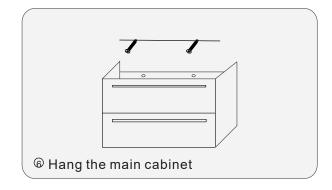

o come in contact with the cabinet, as it will scratch the surface.
- Continuous and prolonged exposure to direct sunlight may cause discoloration to the wood.
- Do not put any hot appliances directly on or near the cabinet.
- •Please avoid using cleaning products that contain bleach or ammonia.
- Wood surfaces should only be cleaned with wood care products such as soapy water or furniture polish.



## INSTALLATION



### MAIN BODY PARTS











## **INSTALLATION PARTS**













Tape

Pencil

Impact Drill

Levelling Instrument

Screw driver

Glass Glue Gun

#### INSTALL, REMOVE, ADJUST OF TOP FAST LOADING HINGE











install

remove

adjust the height

adjust the lateral

adjust the deep

#### DRAWER ASSEMBLY AND REMOVAL(WITH PEG)



#### INSTALLATION INSTRUCTIONS