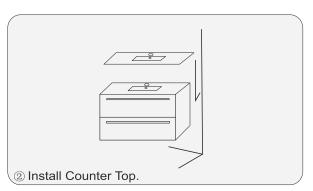

ects to come in contact with the cabinet, as it will scratch the surface.
- Continuous and prolonged exposure to direct sunlight may cause discoloration to the wood.
- Do not put any hot appliances directly on or near the cabinet.
- •Please avoid using cleaning products that contain bleach or ammonia.
- Wood surfaces should only be cleaned with wood care products such as soapy water or furniture polish.



## INSTALLATION



### MAIN BODY PARTS











## **INSTALLATION PARTS**













Tape

Pencil

Impact Drill

Levelling Instrument

Screw driver

Glass Glue Gun

#### INSTALL, REMOVE, ADJUST OF TOP FAST LOADING HINGE











install

remove

adjust the height

adjust the lateral

adjust the deep

#### DRAWER ASSEMBLY AND REMOVAL(WITH PEG)



#### INSTALLATION INSTRUCTIONS