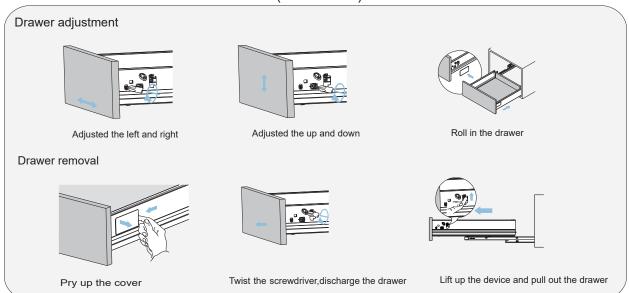

ediately.
- Do not allow any sharp objects to come in contact with the cabinet, as it will scratch the surface.
- Continuous and prolonged exposure to direct sunlight may cause discoloration to the wood.
- Do not put any hot appliances directly on or near the cabinet.
- •Please avoid using cleaning products that contain bleach or ammonia.
- Wood surfaces should only be cleaned with wood care products such as soapy water or furniture polish.



## INSTALLATION



### MAIN BODY PARTS











## **INSTALLATION PARTS**













Tape

Pencil

Impact Drill

Levelling Instrument

Screw driver

Glass Glue Gun

#### INSTALL, REMOVE, ADJUST OF TOP FAST LOADING HINGE











install

remove

adjust the height

adjust the lateral

adjust the deep

#### DRAWER ASSEMBLY AND REMOVAL(WITH PEG)



#### INSTALLATION INSTRUCTIONS