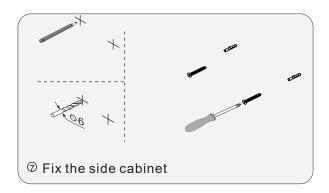

come in contact with the cabinet, as it will scratch the surface.
- Continuous and prolonged exposure to direct sunlight may cause discoloration to the wood.
- Do not put any hot appliances directly on or near the cabinet.
- •Please avoid using cleaning products that contain bleach or ammonia.
- Wood surfaces should only be cleaned with wood care products such as soapy water or furniture polish.



## INSTALLATION



### MAIN BODY PARTS











## **INSTALLATION PARTS**













Tape

Pencil

Impact Drill

Levelling Instrument

Screw driver

Glass Glue Gun

#### INSTALL, REMOVE, ADJUST OF TOP FAST LOADING HINGE











install

remove

adjust the height

adjust the lateral

adjust the deep

#### DRAWER ASSEMBLY AND REMOVAL(WITH PEG)



#### INSTALLATION INSTRUCTIONS