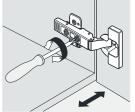

#### INSTALL, REMOVE, ADJUST OF TOP FAST LOADING HINGE

install

remove

adjust the height

adjust the lateral

adjust the deep