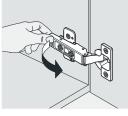

#### INSTALL, REMOVE, ADJUST OF TOP FAST LOADING HINGE

install

remove

adjust the height

adjust the lateral

adjust the deep