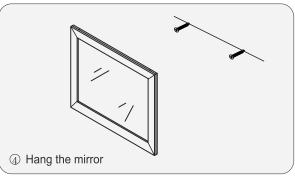

ts to come in contact with the cabinet, as it will scratch the surface.
- Continuous and prolonged exposure to direct sunlight may cause discoloration to the wood.
- Do not put any hot appliances directly on or near the cabinet.
- •Please avoid using cleaning products that contain bleach or ammonia.
- Wood surfaces should only be cleaned with wood care products such as soapy water or furniture polish.



## INSTALLATION



### MAIN BODY PARTS











## **INSTALLATION PARTS**













Tape

Pencil

Impact Drill

Levelling Instrument

Screw driver

Glass Glue Gun

#### INSTALL, REMOVE, ADJUST OF TOP FAST LOADING HINGE











install

remove

adjust the height

adjust the lateral

adjust the deep

#### DRAWER ASSEMBLY AND REMOVAL(WITH PEG)



#### INSTALLATION INSTRUCTIONS