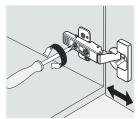

#### INSTALL, REMOVE, ADJUST OF TOP FAST LOADING HINGE

install

remove

adjust the height

adjust the lateral

adjust the deep