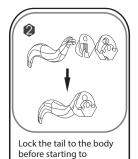

## HINTS

assemble the puzzle.

turn gently to lock using the key enclosed.

A spare body piece is provided when the wings are not being used.

AGES 12+