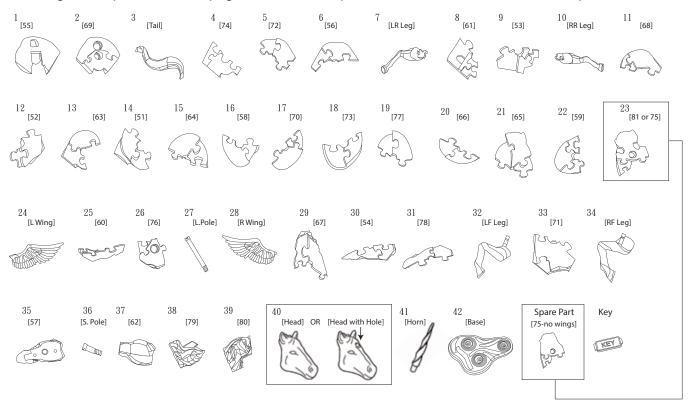

AGES 12+

## INSTRUCTIONS

- 1. Please count and make sure all pieces are **present before assembly**. Missing a piece? Email info@ugames.com or call (415) 503-1600 with missing piece number.
- 2. The pole pieces are delicate. To prevent damage, do not use excessive force.
- 3. Assemble crystal puzzle by putting the puzzle pieces together in the order shown below and/or using the steps on the next page that reference piece numbers molded on individual pieces.

## INSTRUCTIONS

| Step | Piece No.      |
|------|----------------|
| 1    | 55             |
| 3    | 69             |
| 3    | Tail           |
| 4    | 74             |
| 5    | 72             |
| 6    | 56             |
| 7    | Left Rear Leg  |
| 8    | 61             |
| 9    | 53             |
| 10   | Right Rear Leg |
| 11   | 68             |
| 12   | 52             |
| 13   | 63             |
| 14   | 51             |
| 15   | 64             |
| 16   | 58             |
| 17   | 70             |
| 18   | 73             |
| 19   | 77             |
| 20   | 66             |
| 21   | 65             |
| 22   | 59             |

| Step | Piece No.                                     |
|------|-----------------------------------------------|
| 23   | 81 (use if you are adding wings)              |
|      | 75 (use if you are <b>NOT</b> adding wings)   |
| 24   | Left Wing (skip if you are NOT adding wings)  |
| 25   | 60                                            |
| 26   | 76                                            |
| 27   | Long Pole (use key to gently tighten)         |
| 28   | Right Wing (skip if you are NOT adding wings) |
| 29   | 67                                            |
| 30   | 54                                            |
| 31   | 78                                            |
| 32   | Left Front Leg                                |
| 33   | 71                                            |
| 34   | Right Front Leg                               |
| 35   | 57                                            |
| 36   | Short Pole (use key to gently tighten)        |
| 37   | 62                                            |
| 38   | 79                                            |
| 39   | 80                                            |
| 40   | Head (use if you are NOT adding horn)         |
|      | Head with Hole (use if you are adding horn)   |
| 41   | Horn (skip if you are NOT adding horn)        |
| 42   | Base                                          |