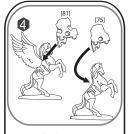

| Step | Piece No.                                     |
|------|-----------------------------------------------|
| 23   | 81 (use if you are adding wings)              |
|      | 75 (use if you are <b>NOT</b> adding wings)   |
| 24   | Left Wing (skip if you are NOT adding wings)  |
| 25   | 60                                            |
| 26   | 76                                            |
| 27   | Long Pole (use key to gently tighten)         |
| 28   | Right Wing (skip if you are NOT adding wings) |
| 29   | 67                                            |
| 30   | 54                                            |
| 31   | 78                                            |
| 32   | Left Front Leg                                |
| 33   | 71                                            |
| 34   | Right Front Leg                               |
| 35   | 57                                            |
| 36   | Short Pole (use key to gently tighten)        |
| 37   | 62                                            |
| 38   | 79                                            |
| 39   | 80                                            |
| 40   | Head (use if you are NOT adding horn)         |
|      | Head with Hole (use if you are adding horn)   |
| 41   | Horn (skip if you are NOT adding horn)        |
| 42   | Base                                          |