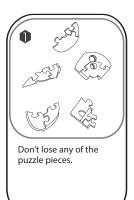

## INSTRUCTIONS

- 1. Please count and make sure all pieces are **present before assembly**. Missing a piece? Email info@ugames.com or call (415) 503-1600 with missing piece number.
- 2. The pole pieces are delicate. To prevent damage, do not use excessive force.
- 3. Assemble crystal puzzle by putting the puzzle pieces together in the order shown below and/or using the steps on the next page that reference piece numbers molded on individual pieces.

## HINTS

assemble the puzzle.

turn gently to lock using the key enclosed.

A spare body piece is provided when the wings are not being used.

AGES 12+