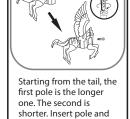

## HINTS

assemble the puzzle.

turn gently to lock using the key enclosed.

A spare body piece is provided when the wings are not being used.

AGES 12+

## INSTRUCTIONS

| Step | Piece No.      |
|------|----------------|
| 1    | 55             |
| 3    | 69             |
| 3    | Tail           |
| 4    | 74             |
| 5    | 72             |
| 6    | 56             |
| 7    | Left Rear Leg  |
| 8    | 61             |
| 9    | 53             |
| 10   | Right Rear Leg |
| 11   | 68             |
| 12   | 52             |
| 13   | 63             |
| 14   | 51             |
| 15   | 64             |
| 16   | 58             |
| 17   | 70             |
| 18   | 73             |
| 19   | 77             |
| 20   | 66             |
| 21   | 65             |
| 22   | 59             |