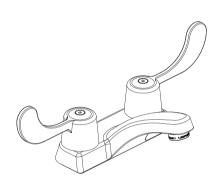

# Instructions for Models:

SC-4074-LD SC-4074-E-LD



#### Need Help?

For additional assistance or service call:

**SPEAKMAN** Company 400 Anchor Mill Road New Castle, DE 19720

PHONE: 800-537-2107

EMAIL: customerservice@speakman.com

WEB: www.speakman.com

92-SC-4074-R3



# What You Need To Know:

### Important Notes:

Be sure to read instructions thoroughly before beginning installation. Do not overtighten any connections or damage may occur. This faucet has an operating range of 20-80 psi.

# Safety Tips:

Cover your drain to prevent loss of parts. Be sure to wear eye protection while cutting

#### Maintenance:

Your new Lavatory Faucet is designed for years of trouble-free performance. Keep it looking new by cleaning it periodically with a soft cloth. Avoid abrasive cleaners, steel wool and harsh chemicals as these will dull the fini