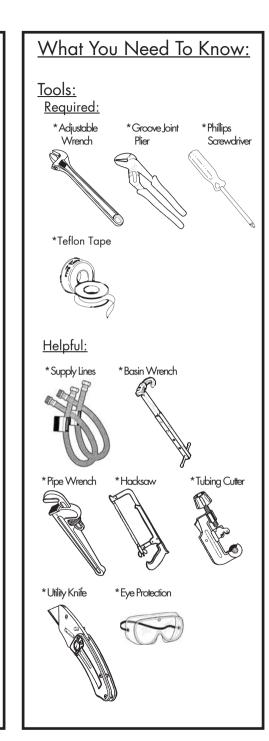

# Instructions for Models:

SC-4074-LD SC-4074-E-LD



#### Need Help?

For additional assistance or service call:

**SPEAKMAN** Company 400 Anchor Mill Road New Castle, DE 19720

PHONE: 800-537-2107

EMAIL: customerservice@speakman.com

WEB: www.speakman.com

92-SC-4074-R3



# What You Need To Know:

### Important Notes:

Be sure to read instructions thoroughly before beginning installation. Do not overtighten any connections or damage may occur. This faucet has an operating range of 20-80 psi.

# Safety Tips:

Cover your drain to prevent loss of parts. Be sure to wear eye protection while cutting

#### Maintenance:

Your new Lavatory Faucet is designed for years of trouble-free performance. Keep it looking new by cleaning it periodically with a soft cloth. Avoid abrasive cleaners, steel wool and harsh chemicals as these will dull the finish and void your warranty.

#### Outlet Flow Rate:

- 1.5 gpm aerator (installed in faucet).
- 0.5 gpm spray outlet (included in box).
- 1.2 gpm aerator (-E models only)