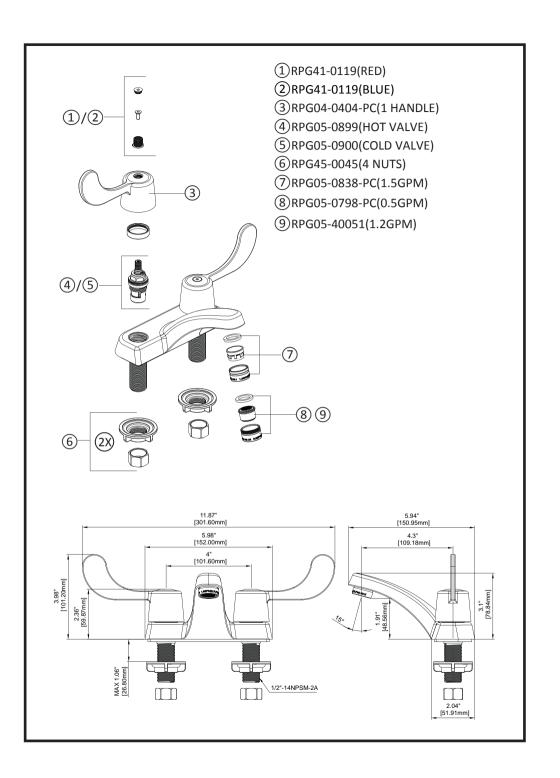

#### Outlet Flow Rate:

- 1.5 gpm aerator (installed in faucet).
- 0.5 gpm spray outlet (included in box).
- 1.2 gpm aerator (-E models only)