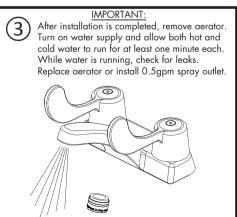

#### Outlet Flow Rate:

- 1.5 gpm aerator (installed in faucet).
- 0.5 gpm spray outlet (included in box).
- 1.2 gpm aerator (-E models only)