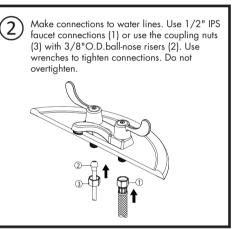

### Important Notes:

Be sure to read instructions thoroughly before beginning installation. Do not overtighten any connections or damage may occur. This faucet has an operating range of 20-80 psi.