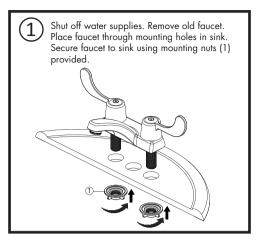

### Important Notes:

Be sure to read instructions thoroughly before beginning installation. Do not overtighten any connections or damage may occur. This faucet has an operating range of 20-80 psi.