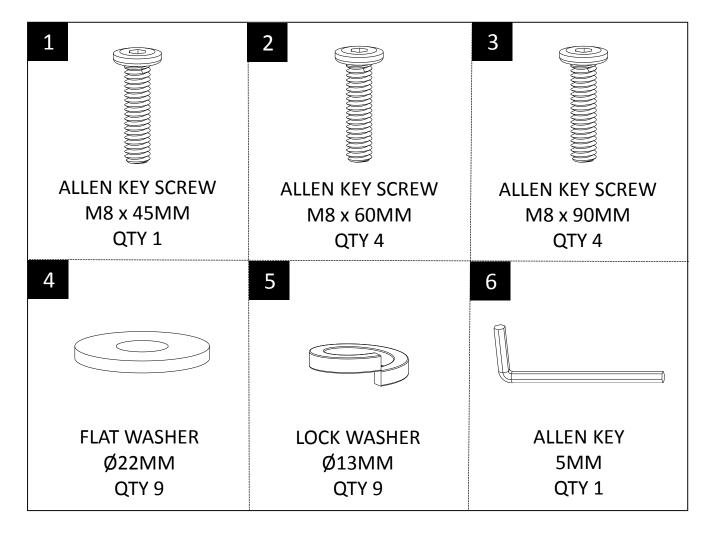

#### HARDWARE DESCRIPTION

**NEED HELP?** For help with assembly or if you are missing a part, Please call customer service at 1-866-518-0120 ext. 262 (9 am to 4 pm EST)