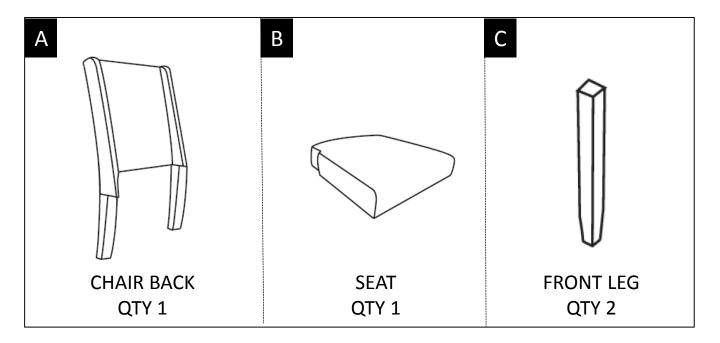

#### PARTS DESCRIPTION

**NEED HELP?** For help with assembly or if you are missing a part, Please call customer service at 1-866-518-0120 ext. 262 (9 am to 4 pm EST)