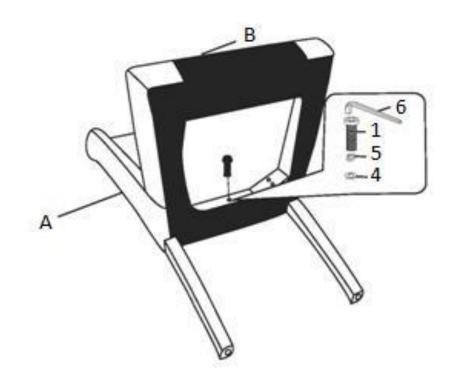

#### STEP 1

Align Seat (B) into pre-drilled holes on Chair Back (A). Attach Seat (B) to Chair Back (A) using Allen Key Screw (1) and one Washer each of (4) and (5). Use Allen Key (6) to tighten. Do not over-tighten.

#### STEP 2

Secure Seat (B) to Chair Back (A) using Allen Keys Screws (3) and Four Washers each of (4) and (5).

Use Allen Key (6) to tighten. Do not over-tighten.

**STEP 3** 

Attach Front Leg (C) to Seat (B) using Allen Keys Screws (2) and four Washers each of (4) and (5). Use Allen Key (6) to tighten. Do not over-tighten.