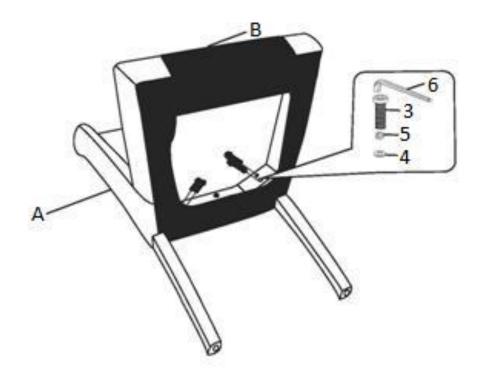

#### STEP 1

Align Seat (B) into pre-drilled holes on Chair Back (A). Attach Seat (B) to Chair Back (A) using Allen Key Screw (1) and one Washer each of (4) and (5). Use Allen Key (6) to tighten. Do not over-tighten.