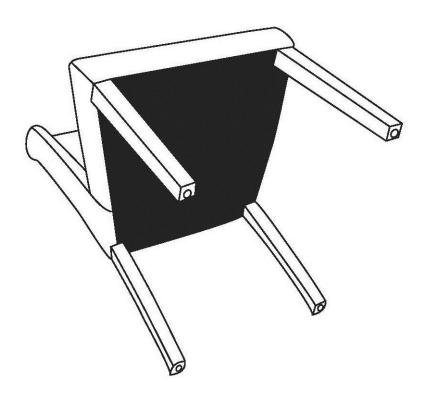

#### **STEP 4**

Place Chair on a flat level surface to ensure it is level. If it is uneven, adjust either the Seat (B) or Front Legs (C). Ensure the Chair is level and then fully tighten all bolts.

#### **STEP 5**

Use the zipper to close the fabric on the bottom of the Chair.

#### STEP 6

Turn Chair right side up.