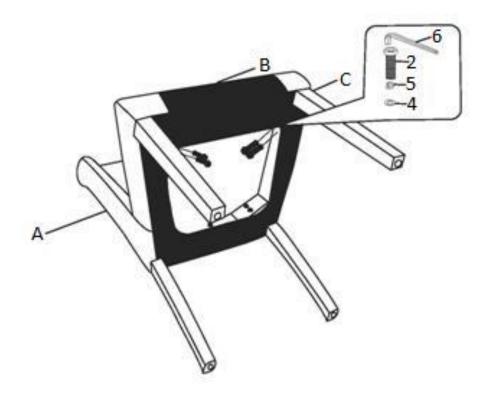

#### STEP 2

Secure Seat (B) to Chair Back (A) using Allen Keys Screws (3) and Four Washers each of (4) and (5).

Use Allen Key (6) to tighten. Do not over-tighten.

**STEP 3** 

Attach Front Leg (C) to Seat (B) using Allen Keys Screws (2) and four Washers each of (4) and (5). Use Allen Key (6) to tighten. Do not over-tighten.