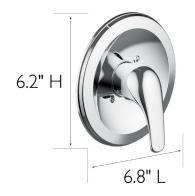

## SPECIFICATIONS

| MATERIAL:                    | Zinc/Brass      |
|------------------------------|-----------------|
| DIMENSIONS:                  | 6.2" H × 6.8" L |
| WEIGHT:                      | l lbs.          |
| PVD FINISH:                  | No              |
| ESCUTCHEON INCLUDED:         | Yes             |
| VALVE INCLUDED:              | Yes             |
| PRESSURE BALANCED VALVE:     | Yes             |
| TUB SPOUT DIVERTER INCLUDED: | No              |
|                              |                 |
|                              |                 |