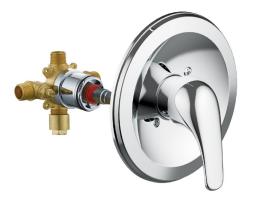

594895 SHOWER TRIM WITH VALVE

## Middleton II Single Handle Valve Trim with Valve Polished Chrome

## SPECIFICATIONS

| MATERIAL:                    | Zinc/Brass      |
|------------------------------|-----------------|
| DIMENSIONS:                  | 6.2" H × 6.8" L |
| WEIGHT:                      | l lbs.          |
| PVD FINISH:                  | No              |
| ESCUTCHEON INCLUDED:         | Yes             |
| VALVE INCLUDED:              | Yes             |
| PRESSURE BALANCED VALVE:     | Yes             |
| TUB SPOUT DIVERTER INCLUDED: | No              |
|                              |                 |
|                              |                 |