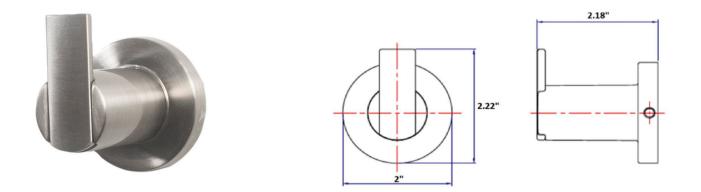

## **SPECIFICATIONS**

| MATERIAL CONSTRUCTION:         | Zinc                        |
|--------------------------------|-----------------------------|
| PVD FINISH:                    | No                          |
| ASSEMBLY REQUIRED:             | Yes                         |
| TOOLS NEEDED FOR INSTALLATION: | Screwdriver                 |
| ASSEMBLED DIMENSIONS:          | 3.38" H × 2.75" L × 2.75" D |
| ASSEMBLED WEIGHT:              | 0.56 lbs.                   |
| MIN. LENGTH:                   | N/A                         |
| MAX LENGTH:                    | N/A                         |
| SCREWS INCLUDED:               | Yes                         |
| DRYWALL ANCHORS INCLUDED:      | Yes                         |
| CENTER TO CENTER:              | N/A                         |
|                                |                             |
|                                |                             |