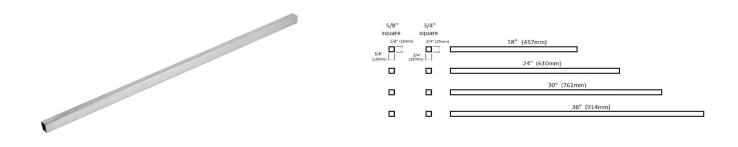

## Towel Bar 3/4"x30" Polished Chrome

## SPECIFICATIONS

| MATERIAL CONSTRUCTION:         | Steel                     |
|--------------------------------|---------------------------|
| PVD FINISH:                    | No                        |
| ASSEMBLY REQUIRED:             | No                        |
| TOOLS NEEDED FOR INSTALLATION: | Phillips Screwdriver      |
| ASSEMBLED DIMENSIONS:          | 0.75" H x 30" L x 0.75" D |
| ASSEMBLED WEIGHT:              | 0.59 lbs.                 |
| MIN. LENGTH:                   | N/A                       |
| MAX LENGTH:                    | N/A                       |
| SCREWS INCLUDED:               | No                        |
| DRYWALL ANCHORS INCLUDED:      | No                        |
| CENTER TO CENTER:              | N/A                       |
|                                |                           |