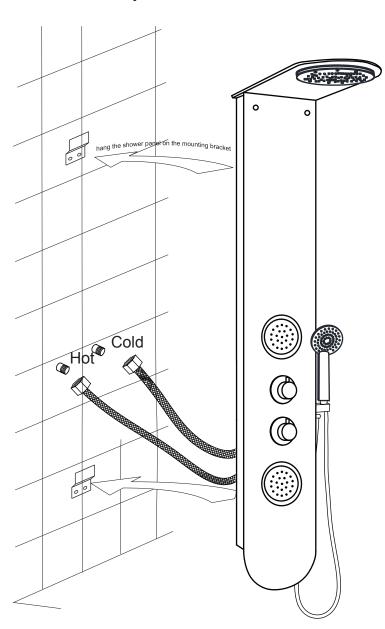

# INSTALLATION (WALL MOUNTING)

Figure 4

- **Step 4A** Screw the cold and hot water hose from the shower panel to the supply lines in the wall.
- **Step 4B** Carefully hang the shower panel on the secured mounting brackets as shown in Figure 4.