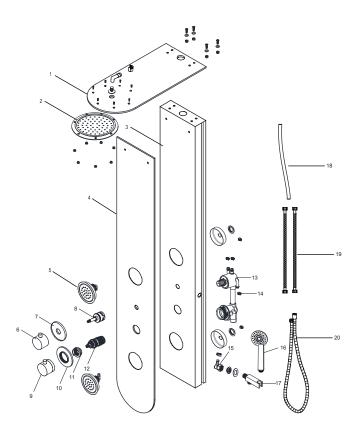

## PARTS LIST

| Component no. | Component              | Material       |
|---------------|------------------------|----------------|
| 1             | Top part               | tempered glass |
| 2             | head shower            | s/s            |
| 3             | backside panel         | PVC            |
| 4             | Front panel            | tempered glass |
| 5             | bodyjets               | ABS            |
| 6             | knob                   | zinc           |
| 7             | knob plate cover       | brass          |
| 8             | function cartridge     | ABS            |
| 9             | handle                 | zinc           |
| 10            | handle plate cover     | brass          |
| 11            | valve cap              | ABS            |
| 12            | thermostatic cartridge | ABS            |
| 13            | faucet                 | brass          |
| 14            | clip                   | s/s            |
| 15            | one way joint          | ABS            |
| 16            | hand shower            | ABS            |
| 17            | hand shower hlolder    | ABS            |
| 18            | PVC hose               | PVC            |
| 19            | braided hose           | s/s            |
| 20            | flexible hose          | s/s            |