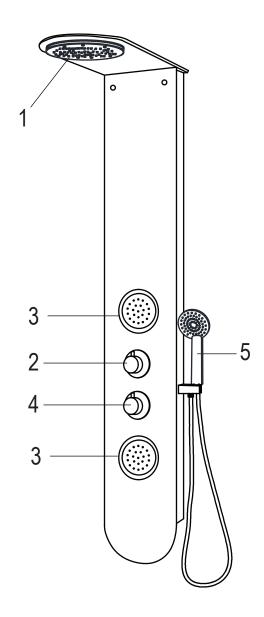

- 1. Shower Head
- 2. Diverter
- 3. Body Jets
- 4. Mixer
- 5. Hand Shower

### PLAINS

SP-AZ051

Material: Tempered Glass

Finish: White Tempered Glass

Handles: 2 Jets: 2

Shower: Ø7.677"
Sprayer: 60" reach
Weight: 26.84 lbs

Height: 55.12"

Supply: 1/2" connections

#### Features

Heavy Rain™ Showerhead Acu-Stream™ high pressure body jets Euro-Grip™ hand held sprayer Rhino Alloy™ certified materials