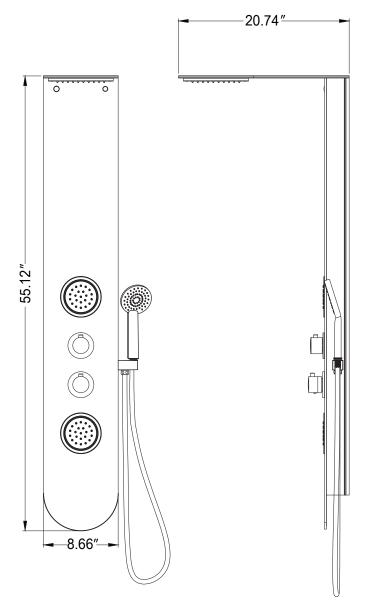

## SPEC DRAWING

Perfection is our Tradition™

### PLAINS

SP-AZ051

Material: Tempered Glass

Finish: White Tempered Glass

Handles: 2 Jets: 2

Shower: Ø7.677"
Sprayer: 60" reach
Weight: 26.84 lbs

Height: 55.12"

Supply: 1/2" connections