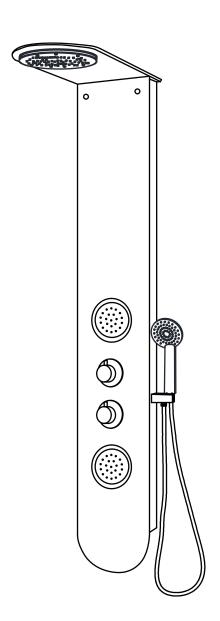

- 1. Shower Head
- 2. Diverter
- 3. Body Jets
- 4. Mixer
- 5. Hand Shower

### PLAINS

SP-AZ051

Material: Tempered Glass

Finish: White Tempered Glass

Handles: 2 Jets: 2

Shower: Ø7.677"
Sprayer: 60" reach
Weight: 26.84 lbs

Height: 55.12"

Supply: 1/2" connections

#### Features

Heavy Rain™ Showerhead Acu-Stream™ high pressure body jets Euro-Grip™ hand held sprayer Rhino Alloy™ certified materials