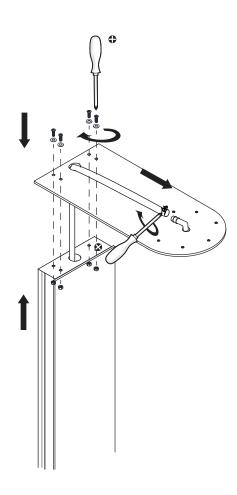

## INSTALLATION (SHOWER HEAD)

Figure 3

- **Step 3A** Place and align the top shower panel with the pre-drilled holes on the top side of the wall mounted panel.
- **Step 3B** Using the screws and washers provided, secure the top panel with the wall mounted panel.
- **Step 3C** Once the top panel is set in place you can continue with the wall mounting process.