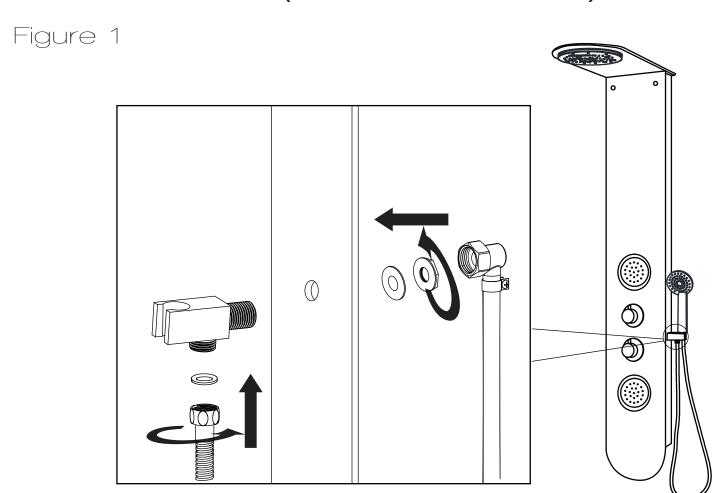

### INSTALLATION (HANDSHOWER)

- **Step 1A** Insert the shower wand holder through the pre-drilled hole on the shower panel.
- **Step 1B** Install the water supply hose for the shower wand onto the holder, as shown.
- **Step 1C** Make sure all O-rings are inserted to prevent leakage.
- **Step 1D** Once the shower panel is fully installed and hung on the bracket, you can install the shower wand hose to the holder connection.