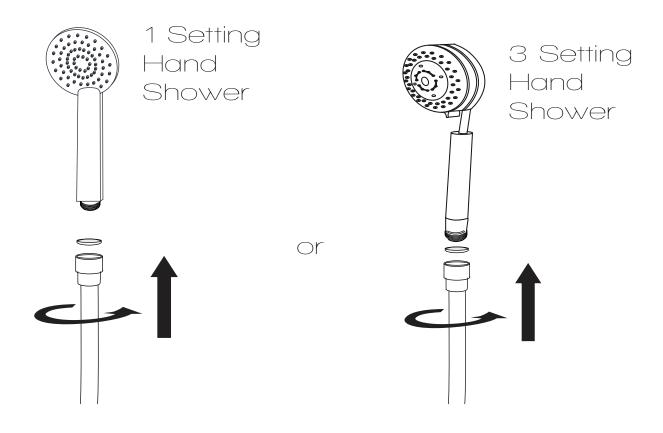

# INSTALLATION (HANDSHOWER)

Figure 2

**Step 2A** Finally, install the shower wand to the hose, as shown.