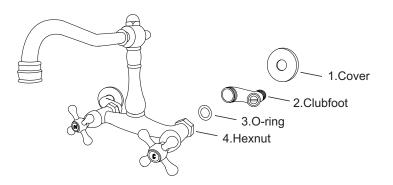

## **Body installation**

- Note: Eliminate inner dregs before installation. Protect faucet surface with a soft cloth when installing.
- 1.Run the cover(1)through clubeet(2).
- 2.Wrap one side of 2 clubfeet(2) with sealing tape,screw clufeet(2) into the hole in a wrench.
- 3.lbsert O-ring(3) into hexnut(4),then ratate clubfeet(2) to the right position to hexnuts(4).
- 4.Wrap another side of 2 clubfeet(2)with sealing tape, tighten hexnuts(4) by wrench.