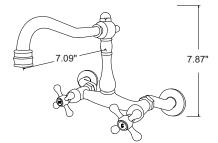

## PREPARATION

Max distance:9"

9"

6"

Center distance 6"

Н

MAKE SURE TO SHUT OFF THE WATER FLOW FROM YOUR HOT AND COLD SUPPLY LINES.

MAKE SURE YOUR MOUNTING HOLE IS CUT TO SIZE.