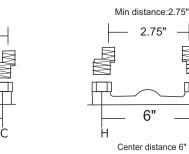

## PREPARATION

Max distance:9"

9"

6"

Center distance 6"

Н

MAKE SURE TO SHUT OFF THE WATER FLOW FROM YOUR HOT AND COLD SUPPLY LINES.

MAKE SURE YOUR MOUNTING HOLE IS CUT TO SIZE.

The center of two holes Max distance is 6.6", Min distance is the 5"

< 5° 🖉 6 💬 0E