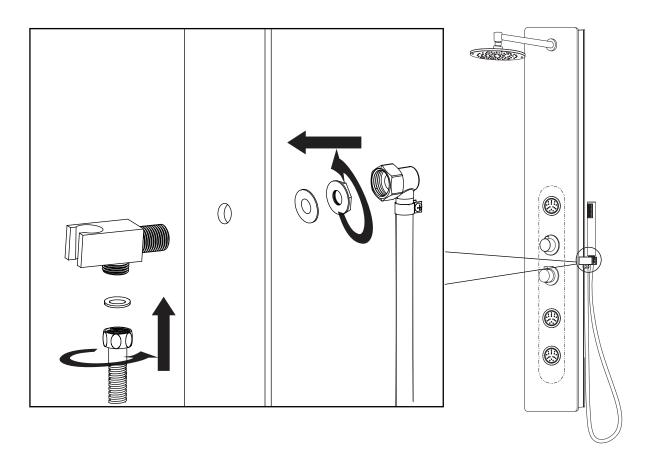

#### Figure 1

- **Step 1A** Insert the shower wand holder through the pre-drilled hole on the shower panel.
- **Step 1B** Install the water supply hose for the shower wand onto the holder, as shown.
- **Step 1C** Make sure all O-rings are inserted to prevent leakage.
- **Step 1D** Once the shower panel is fully installed and hung on the bracket, you can install the shower wand hose to the holder connection.

# INSTALLATION (HANDSHOWER)

Figure 2

**Step 2A** Finally, install the shower wand to the hose, as shown.