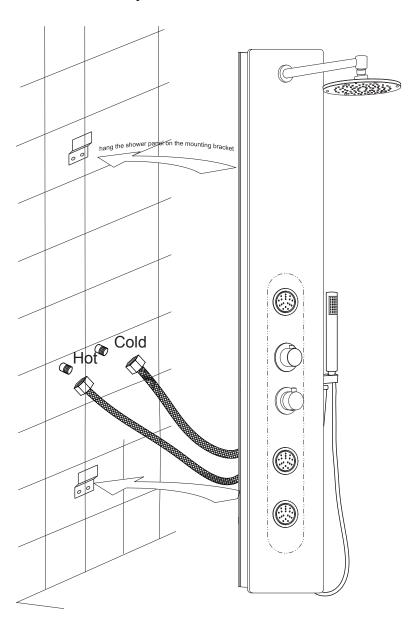

# INSTALLATION (WALL MOUNTING)

Figure 4

- **Step 4A** Screw the cold and hot water hose from the shower panel to the supply lines in the wall.
- **Step 4B** Carefully hang the shower panel on the secured mounting brackets as shown in Figure 4.