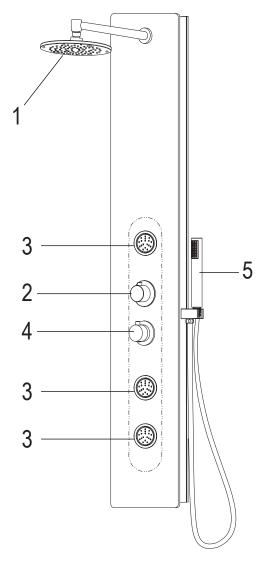

| brass          |
| 10            | function cartridge     | ABS            |
| 11            | handle                 | zinc           |
| 12            | handle plate cover     | brass          |
| 13            | valve cap              | ABS            |
| 14            | thermostatic cartridge | ABS            |
| 15            | clip                   | s/s            |
| 16            | faucet                 | brass          |
| 17            | hand shower            | ABS            |
| 18            | hand shower hlolder    | ABS            |
| 19            | pvc hose               | PVC            |
| 20            | braided hose           | s/s            |
| 21            | flexible hose          | s/s            |
| 22            | fixing bar             | s/s            |



- 1. Shower Head
- 2. Diverter
- 3. Body Jets
- 4. Mixer
- 5. Hand Shower

### BEFORE YOU START



ATTENTION: Please read all instructions thoroughly including all warnings, attentions and notes before beginning installation.

For any questions or concerns contact our dedicated technical support team at 1-844-44-ANZZI.

# SPEC DRAWING



Perfection is our Tradition™

### LANDE

SP-AZ049

Material: Tempered Glass

Finish: Black Tempered Glass

Handles: 2 Jets: 3

Shower: Ø7.677" Sprayer: 60" reach Weight: 23.76 lbs

Height: 55.12"

Supply: 1/2" connections

Flow: 2.5 gpm

#### Features

Heavy Rain™ Showerhead Acu-Stream™ high pressure body jets Euro-Grip™ hand held sprayer Rhino Alloy™ certified materials



# INSTALLATION (SETUP)

Figure A



**IMPORTANT** Before drilling any holes for t