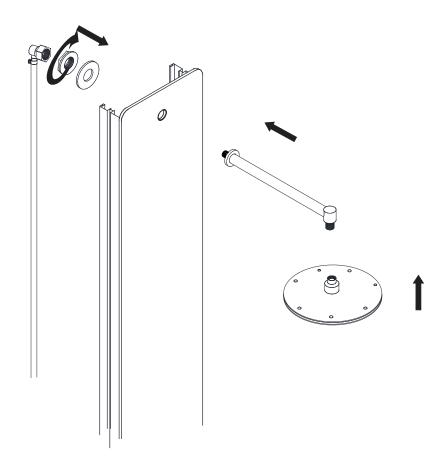

#### Figure 3

- **Step 3A** Install the shower arm to the shower panel, using the rubber washer and nut on the opposite side to tighten.
- **Step 3B** Makes sure the shower arm is sitting correctly before installed the shower head.
- **Step 3C** Screw the shower head onto the shower arm.