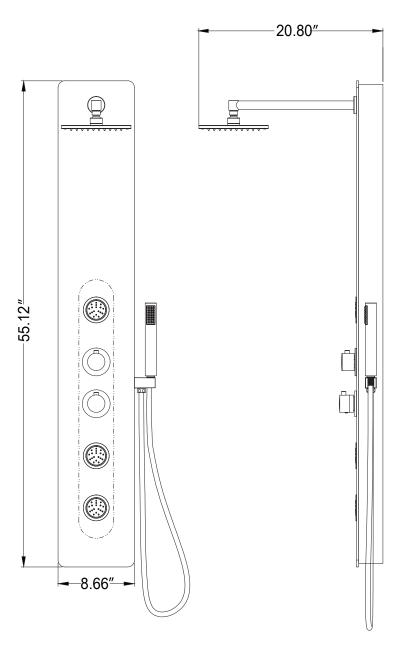

# SPEC DRAWING

Perfection is our Tradition™

### LANDE

SP-AZ049

Material: Tempered Glass

Finish: Black Tempered Glass

Handles: 2 Jets: 3

Shower: Ø7.677" Sprayer: 60" reach Weight: 23.76 lbs

Height: 55.12"

Supply: 1/2" connections