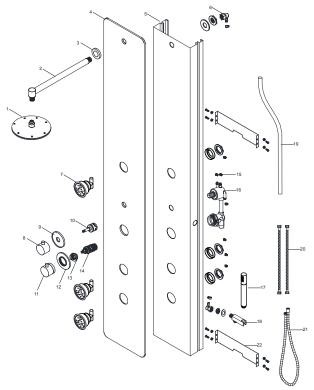

# PARTS LIST

| Component no. | Component              | Material       |
|---------------|------------------------|----------------|
| 1             | head shower            | s/s            |
| 2             | arm bar                | brass          |
| 3             | flange                 | brass          |
| 4             | front panel            | tempered glass |
| 5             | back side panel        | PVC            |
| 6             | one way joint          | ABS            |
| 7             | body jets              | ABS            |
| 8             | knob                   | zinc           |
| 9             | knob plate             | brass          |
| 10            | function cartridge     | ABS            |
| 11            | handle                 | zinc           |
| 12            | handle plate cover     | brass          |
| 13            | valve cap              | ABS            |
| 14            | thermostatic cartridge | ABS            |
| 15            | clip                   | s/s            |
| 16            | faucet                 | brass          |
| 17            | hand shower            | ABS            |
| 18            | hand shower hlolder    | ABS            |
| 19            | pvc hose               | PVC            |
| 20            | braided hose           | s/s            |
| 21            | flexible hose          | s/s            |
| 22            | fixing bar             | s/s            |