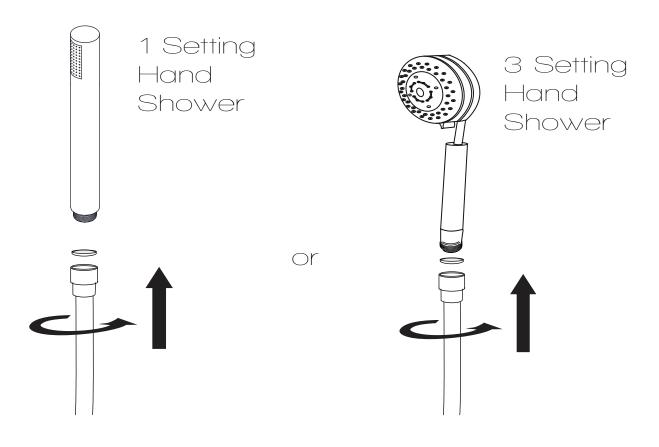

# INSTALLATION (HANDSHOWER)

Figure 2

**Step 2A** Finally, install the shower wand to the hose, as shown.