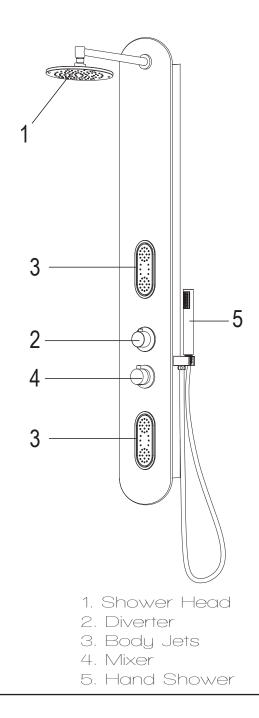

### PARTS LIST

| Component no. | Component              | Material       |  |
|---------------|------------------------|----------------|--|
| 1             | head shower            | s/s            |  |
| 2             | arm bar                | brass          |  |
| 3             | flange                 | brass          |  |
| 4             | front panel            | tempered glass |  |
| 5             | backside panel         | Aluminum       |  |
| 6             | one way joint          | ABS            |  |
| 7             | body jets              | ABS            |  |
| 8             | knob                   | zinc           |  |
| 9             | knob plate             | brass          |  |
| 10            | function cartridge     | ABS            |  |
| 11            | handle                 | zinc           |  |
| 12            | handle plate cover     | brass          |  |
| 13            | catridge cap           | ABS            |  |
| 14            | thermostatic cartridge | ABS            |  |
| 15            | clip                   | s/s            |  |
| 16            | faucet                 | brass          |  |
| 17            | hand shower            | ABS            |  |
| 18            | hand shower holder     | ABS            |  |
| 19            | pvc hose               | PVC            |  |
| 20            | braided hose           | s/s            |  |
| 21            | flexible hose          | s/s            |  |