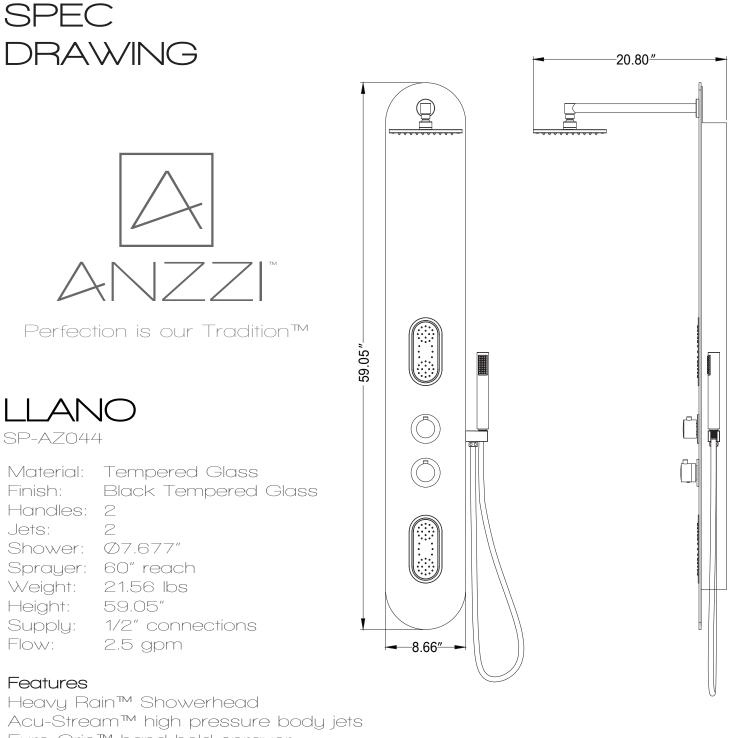

### PARTS LIST

| Component no. | Component              | Material       |  |
|---------------|------------------------|----------------|--|
| 1             | head shower            | s/s            |  |
| 2             | arm bar                | brass          |  |
| 3             | flange                 | brass          |  |
| 4             | front panel            | tempered glass |  |
| 5             | backside panel         | Aluminum       |  |
| 6             | one way joint          | ABS            |  |
| 7             | body jets              | ABS            |  |
| 8             | knob                   | zinc           |  |
| 9             | knob plate             | brass          |  |
| 10            | function cartridge     | ABS            |  |
| 11            | handle                 | zinc           |  |
| 12            | handle plate cover     | brass          |  |
| 13            | catridge cap           | ABS            |  |
| 14            | thermostatic cartridge | ABS            |  |
| 15            | clip                   | s/s            |  |
| 16            | faucet                 | brass          |  |
| 17            | hand shower            | ABS            |  |
| 18            | hand shower holder     | ABS            |  |
| 19            | pvc hose               | PVC            |  |
| 20            | braided hose           | s/s            |  |
| 21            | flexible hose          | s/s            |  |