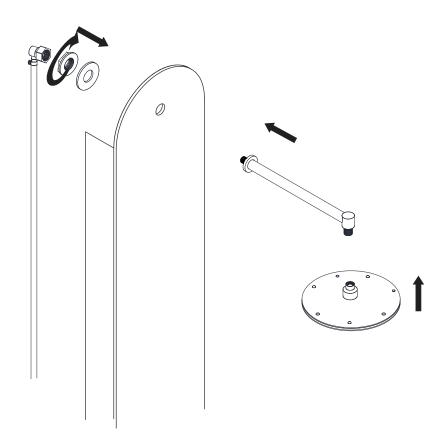

## INSTALLATION (SHOWER HEAD)

Figure 3

- **Step 3A** Install the shower arm to the shower panel, using the rubber washer and nut on the opposite side to tighten.
- **Step 3B** Makes sure the shower arm is sitting correctly before installed the shower head.
- **Step 3C** Screw the shower head onto the shower arm.