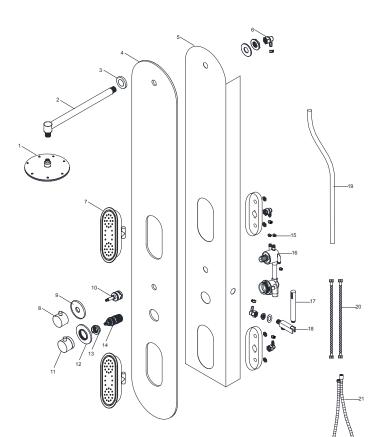

### PARTS LIST

| Component no. | Component              | Material       |  |
|---------------|------------------------|----------------|--|
| 1             | head shower            | s/s            |  |
| 2             | arm bar                | brass          |  |
| 3             | flange                 | brass          |  |
| 4             | front panel            | tempered glass |  |
| 5             | backside panel         | Aluminum       |  |
| 6             | one way joint          | ABS            |  |
| 7             | body jets              | ABS            |  |
| 8             | knob                   | zinc           |  |
| 9             | knob plate             | brass          |  |
| 10            | function cartridge     | ABS            |  |
| 11            | handle                 | zinc           |  |
| 12            | handle plate cover     | brass          |  |
| 13            | catridge cap           | ABS            |  |
| 14            | thermostatic cartridge | ABS            |  |
| 15            | clip                   | s/s            |  |
| 16            | faucet                 | brass          |  |
| 17            | hand shower            | ABS            |  |
| 18            | hand shower holder     | ABS            |  |
| 19            | pvc hose               | PVC            |  |
| 20            | braided hose           | s/s            |  |
| 21            | flexible hose          | s/s            |  |