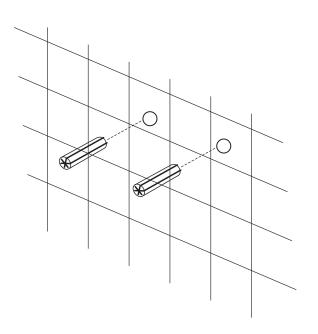

# INSTALLATION (SETUP)

Figure B

Figure C

- **Step B** Insert the wall anchors into the pre-drilled holes as shown in Figure B.
- **Step C** Place the shower panel brackets aligned with the drilled holes and using a Philips screw-driver tighten the screws to secure the brackets.