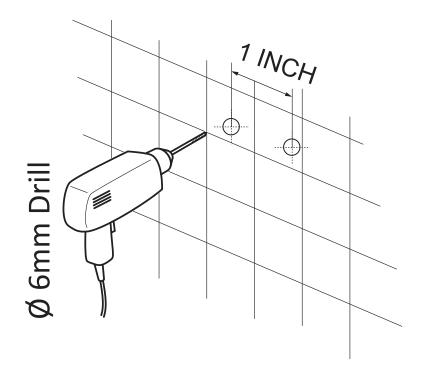

### INSTALLATION (SETUP)

Figure A

- **IMPORTANT** Before drilling any holes for the shower panel brackets, ensure there are no hidden cables or pipelines aligned with the desired drilling position.
- **Step A** Drill the two holes for the top bracket 1" apart at the desired height.
- **Step A.2** Drill the two holes for the bottom bracket 1" apart at approximately 45" below the top bracket.