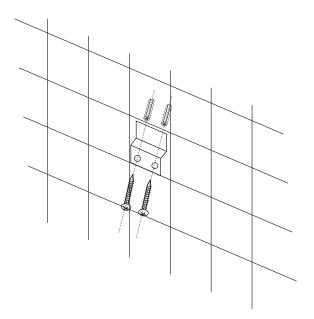

# INSTALLATION (SETUP)

Figure B

Figure C

- **Step B** Insert the wall anchors into the pre-drilled holes as shown in Figure B.
- **Step C** Place the shower panel brackets aligned with the drilled holes and using a Philips screw-driver tighten the screws to secure the brackets.