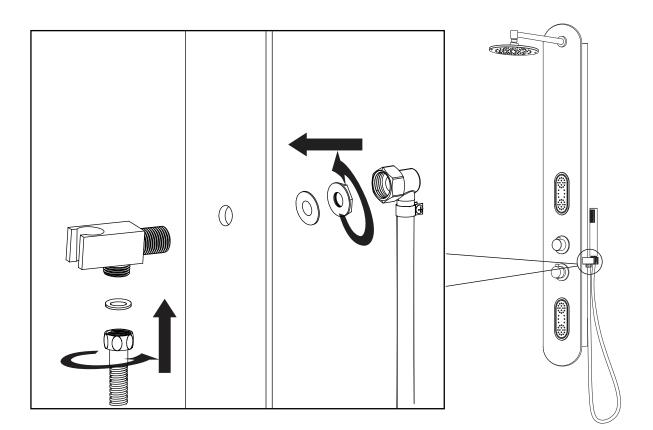

# INSTALLATION (HANDSHOWER)

Figure 1

- **Step 1A** Insert the shower wand holder through the pre-drilled hole on the shower panel.
- **Step 1B** Install the water supply hose for the shower wand onto the holder, as shown.
- **Step 1C** Make sure all O-rings are inserted to prevent leakage.
- **Step 1D** Once the shower panel is fully installed and hung on the bracket, you can install the shower wand hose to the holder connection.