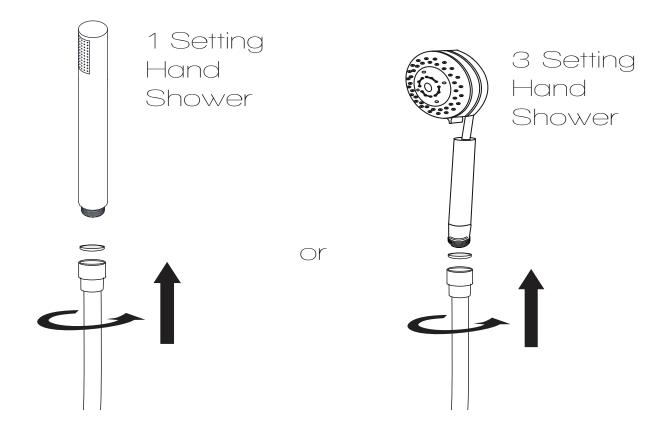

mately 45" below the top bracket.

# INSTALLATION (SETUP)

Figure B



Figure C



- **Step B** Insert the wall anchors into the pre-drilled holes as shown in Figure B.
- **Step C** Place the shower panel brackets aligned with the drilled holes and using a Philips screw-driver tighten the screws to secure the brackets.

# INSTALLATION (HANDSHOWER)

Figure 1



- **Step 1A** Insert the shower wand holder through the pre-drilled hole on the shower panel.
- **Step 1B** Install the water supply hose for the shower wand onto the holder, as shown.
- **Step 1C** Make sure all O-rings are inserted to prevent leakage.
- **Step 1D** Once the shower panel is fully installed and hung on the bracket, you can install the shower wand hose to the holder connection.

# INSTALLATION (HANDSHOWER)

Figure 2





## INSTALLATION (SHOWER HEAD)

Figure 3



- **Step 3A** Install the shower arm to the shower panel, using the rubber washer and nut on the opposite side to tighten.
- **Step 3B** Makes sure the shower arm is sitting correctly before installed the shower head.
- **Step 3C** Screw the shower head onto the shower arm.

## INSTALLATION (WALL MOUNTING)



**Step 4A** Screw the cold and hot water hose from the shower panel to the supply lines in the wall.

**Step 4B** Carefully hang the shower panel on the secured mounting brackets as shown in Figure 4.

#### CARE AND MAINTENANCE

ANZZI<sup>™</sup> products are crafted with superior quality standards and workmanship and are engineered to stand the test of time. However, that does not mean the product can be neglected and will need some care