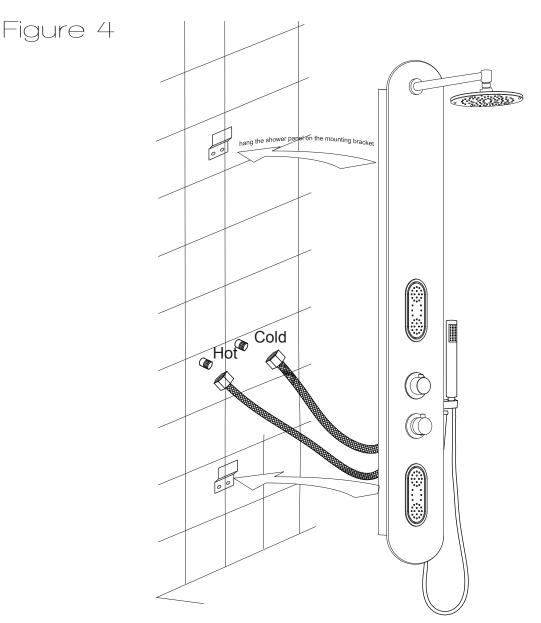

## INSTALLATION (WALL MOUNTING)

**Step 4A** Screw the cold and hot water hose from the shower panel to the supply lines in the wall.

**Step 4B** Carefully hang the shower panel on the secured mounting brackets as shown in Figure 4.