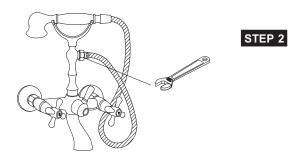

## Hand spray installation

1. Conntect the hose of hand spray by tool, shown as the pic: