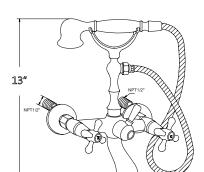

## PREPARATION

MAKE SURE TO SHUT OFF THE WATER FLOW FROM YOUR HOT AND COLD SUPPLY LINES.

 $\label{eq:make_sure_your mounting} \ \mbox{Hole is cut to size}.$ 

The center of two holes Max distance is 6.6", Min distance is the 5"