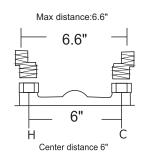

## PREPARATION

MAKE SURE TO SHUT OFF THE WATER FLOW FROM YOUR HOT AND COLD SUPPLY LINES.

 $\label{eq:make_sure_your mounting} \ \mbox{Hole is cut to size}.$ 

The center of two holes Max distance is 6.6", Min distance is the 5"