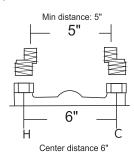

## PREPARATION

MAKE SURE TO SHUT OFF THE WATER FLOW FROM YOUR HOT AND COLD SUPPLY LINES.

 $\label{eq:make_sure_your mounting} \ \mbox{Hole is cut to size}.$ 

The center of two holes Max distance is 6.6", Min distance is the 5"