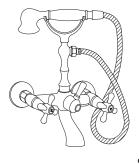

FR-AZ108CH FR-AZ108BN FR-AZ108ORB

TWO HOLES BATHROOM BATHTUB FAUCET SOLID BRASS
CERAMIC CARTRIDGE
FLOW RATE:2.0GPM
LIMITED LIFETIME WARRANTY:

HAVE QUESTIONS?

Call us at 1-844-44-ANZZI or visit www.ANZZI.com