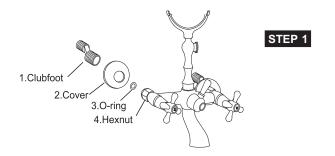

## **Body installation**

Note: Eliminate inner dregs before installation.

Protect faucet surface with a soft cloth when installing.

- 1. Wrap one side of 2 clubfeet(1) with sealing tape, screw clubfeet(1) into the hole in a wrench.
- 2. Run the cover (2)through clubfeet(1).
- 3. Insert O-ring (3)into hexnut(4), then rotate clubfeet(1) to the right position to hexnuts(4).
- 4. Wrap another side of 2 clubfeet(1) with sealing tape, tighten hexnuts(4) by wrench.