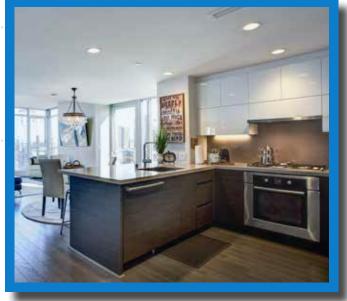

## SURFACE MOUNT LED DOWNLIGHT **RSD**

The RSD Single CCT Downlight offers a thin installation solution designed to fit the tightest of spaces. Installation is easier than ever with the twist lock diffuser that can be removed during installation. The direct box mount ensure it sits flush to the ceiling for a clean and professional look. Available in your choice of 2700K, 3000K, 4000K or 5000K CCT depending on your desired light temperature. Perfect for bringing even illumination to any area of your home.