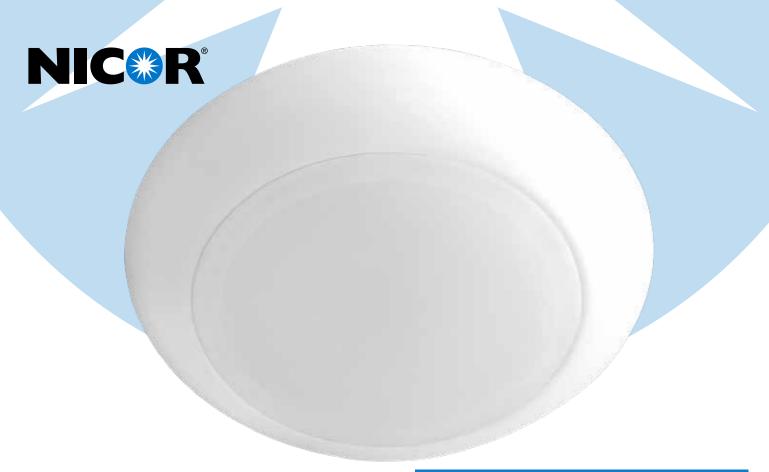

## SURFACE MOUNT LED DOWNLIGHT **RSD**

The RSD Single CCT Downlight offers a thin installation solution designed to fit the tightest of spaces. Installation is easier than ever with the twist lock diffuser that can be removed during installation. The direct box mount ensure it sits flush to the ceiling for a clean and professional look. Available in your choice of 2700K, 3000K, 4000K or 5000K CCT depending on your desired light temperature. Perfect for bringing even illumination to any area of your home.