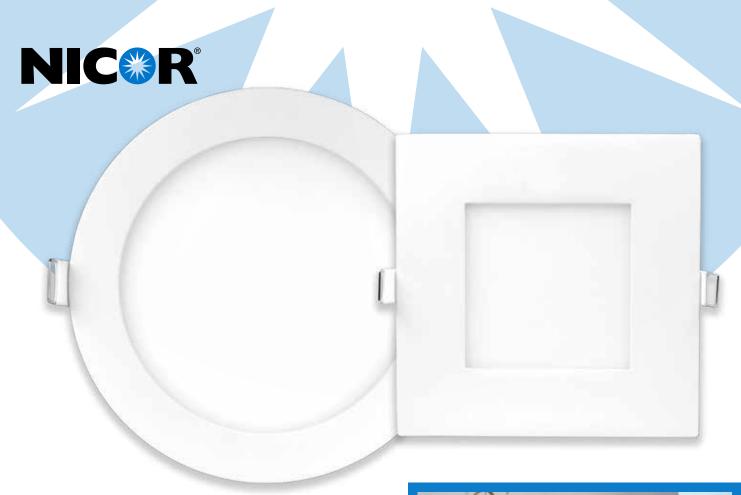

## REL

The REL Single CCT Edge Lit Downlight offers an attractive aesthetic with a low profile. The edge-lit technology makes it a practical and economical solution with high performance. Adjustable spring-loaded retentions tabs allow a secure fit and east installation. Perfect for adding light in tight spaces such as hallways, bathrooms, basements, entryways, porches, stairways, and utility closets.