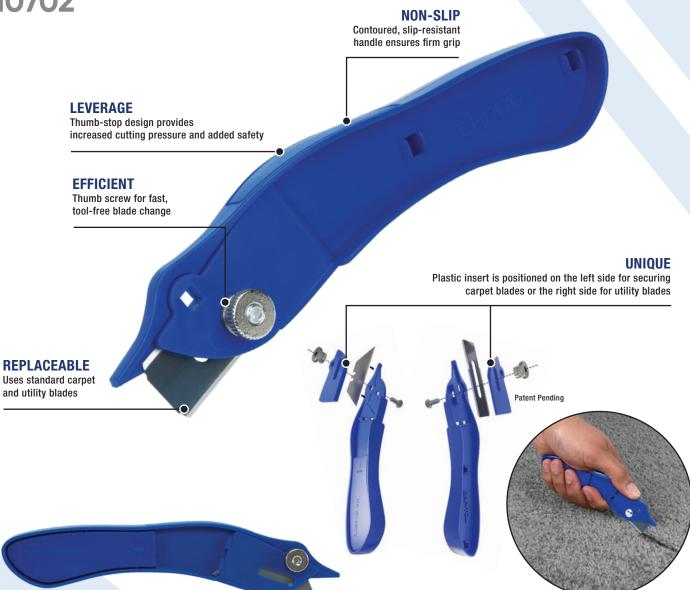

## DUAL-PURPOSE CARPET & UTILITY KNIFE 110702

Capitol® Dual-Purpose Carpet & Utility Knife is manufactured to cut using either a carpet or a utility blade, according to need. Its patent-pending design features a thumbscrew for fast, tool-free blade change and a plastic insert holds the blade in place, positioning it on the left for carpet blades and on the right side for utility blades. This is a lightweight knife for easy maneuvering while cutting, without weighing the hand down. It has a contoured handle for a comfortable grip, and on-board storage for replacement blades in the handle.