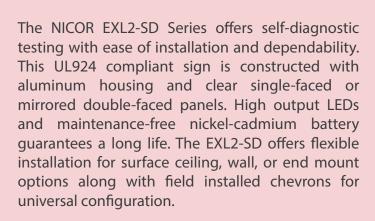

## **EXL2-SD**



## Self Diagnostic LED Edge Lit Exit Sign



















## **Ordering Information**

## Example: EXL210UNVALCLR1SD

| Series | Version/Voltage                   | Housing Finish       | Backing Material                | Letter Color     | Number of Sides   | Self Diagnostic             |
|--------|-----------------------------------|----------------------|---------------------------------|------------------|-------------------|-----------------------------|
| EXL2   | <b>10UNV</b> (Ver.1 - 120/277VAC) | <b>AL</b> (Aluminum) | <b>CL</b> (Clear - singly only) | <b>G</b> (Green) | <b>1</b> (Single) | <b>SD</b> (Self Diagnostic) |
|        |                                   |                      | MR (Mirrored - double only)     | R (Red)          | <b>2</b> (Double) |                             |