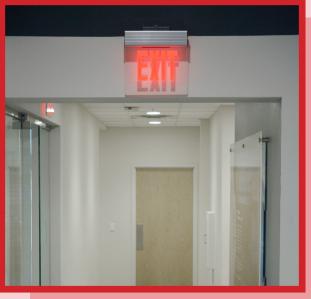

## **EXL2-SD**



## Self Diagnostic LED Edge Lit Exit Sign



















## **Ordering Information**

## Example: EXL210UNVALCLR1SD

| Series | Version/Voltage                   | Housing Finish       | Backing Material                | Letter Color     | Number of Sides   | Self Diagnostic             |
|--------|-----------------------------------|----------------------|---------------------------------|------------------|-------------------|-----------------------------|
| EXL2   | <b>10UNV</b> (Ver.1 - 120/277VAC) | <b>AL</b> (Aluminum) | <b>CL</b> (Clear - singly only) | <b>G</b> (Green) | <b>1</b> (Single) | <b>SD</b> (Self Diagnostic) |
|        |                                   |                      | MR (Mirrored - double only)     | R (Red)          | <b>2</b> (Double) |                             |