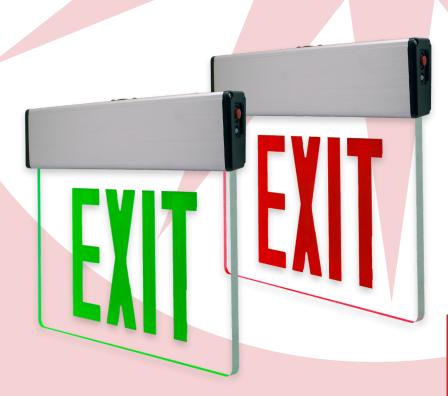

## **EXL2-SD**



## Self Diagnostic LED Edge Lit Exit Sign



















## **Ordering Information**

## Example: EXL210UNVALCLR1SD

| Series | Version/Voltage                   | Housing Finish       | Backing Material                | Letter Color     | Number of Sides   | Self Diagnostic             |
|--------|-----------------------------------|----------------------|---------------------------------|------------------|-------------------|-----------------------------|
| EXL2   | <b>10UNV</b> (Ver.1 - 120/277VAC) | <b>AL</b> (Aluminum) | <b>CL</b> (Clear - singly only) | <b>G</b> (Green) | <b>1</b> (Single) | <b>SD</b> (Self Diagnostic) |
|        |                                   |                      | MR (Mirrored - double only)     | R (Red)          | <b>2</b> (Doubl