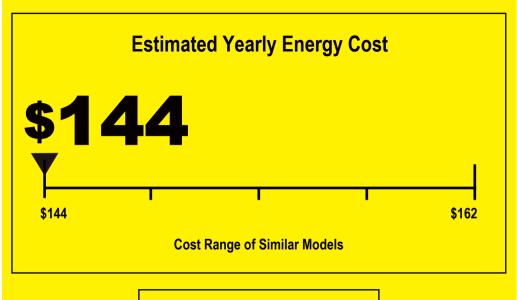

## Room Air Conditioner Without Reverse Cycle Without Louvered Sides ARCTIC WIND Model 3AWTWH140002A Capacity: 14,000 BTUs

9.5

**Combined Energy Efficiency Ratio** 

Your cost will depend on your utility rates and use.

- Cost range based only on models of similar capacity without reverse cycle without louvered sides.
- Estimated energy cost based on a national average electricity cost of 13 cents per kWh and a seasonal use of 8 hours a day over a 3 month period.
- For more information, visit www.ftc.gov/energy.