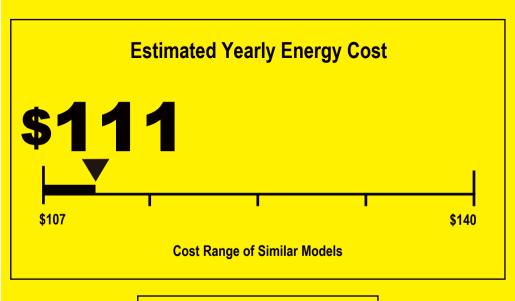

## Room Air Conditioner Without Reverse Cycle Without Louvered Sides ARCTIC WIND Model 3AWTW12000A Capacity: 12,000 BTUs

**10.5** 

**Combined Energy Efficiency Ratio** 

Your cost will depend on your utility rates and use.

- Cost range based only on models of similar capacity without reverse cycle without louvered sides.
- Estimated energy cost based on a national average electricity cost of 13 cents per kWh and a seasonal use of 8 hours a day over a 3 month period.
- For more information, visit www.ftc.gov/energy.