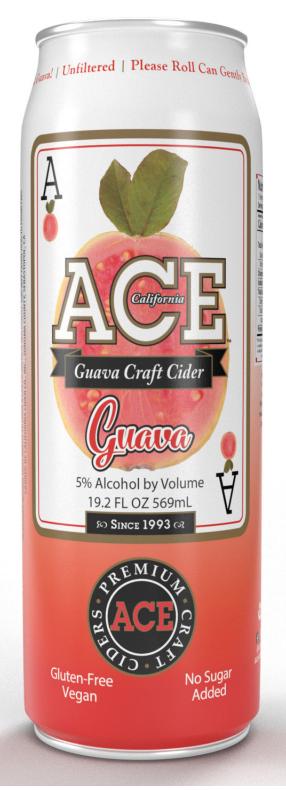

## ACE Guava 19.2 oz. Can Coming Soon!

- ACE Guava—Fresh Pink Guava juice blended with our semi-dry apple cider. Fruit forward with semi-dry undertones. Enjoy this taste of Brazil! abv 5%
- America's Longest Running Independent Craft Cider Company
- All ciders are gluten-free
- Made at California's original cidery (since 1993)
- No sugar added
- Handcrafted and fermented from 100% fruit juices
- No foam equals no waste on draft

## **Cans**

12-oz | 4 6-packs (24 cans per case) 19.2-oz. | 2 12-packs (24 cans per case)

From Sonoma County's Russian River Valley