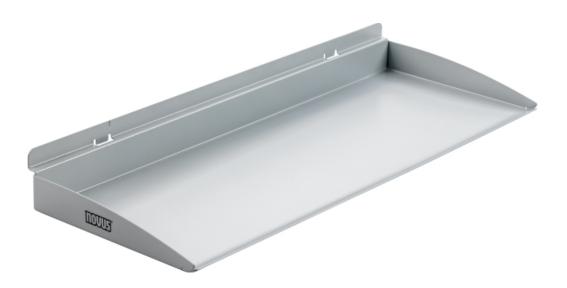

## Novus Penda Multi-Purpose Box, Large

The Novus Penda Multi-Purpose Tray keeps documents, photos, various office supplies organized and within reach. It features metal construction for durability, and a clean, modern look.

## **Specifications**

Model # 725+0059+000 Dimensions (in) 9.8 x 11.4 x 4.6

(800) 995-1379 | www.NovusOffice.com | info@novusoffice.com