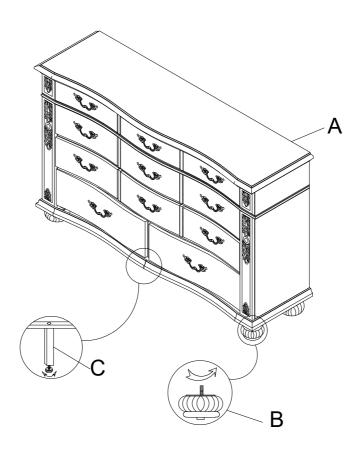

## **PARTS LIST**

| NO: | COMPONENT  | DRAWING  | Q'TY |
|-----|------------|----------|------|
| Α   | DRESSER    |          | 1PC  |
| В   | FEET       |          | 4PCS |
| С   | CENTER LEG | <b>S</b> | 1PC  |