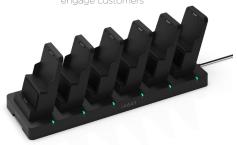

Charge and organize with ease using the IPORT Multidock, which accommodates up to six iPhones with CONNECT PHONE Cases—ensuring devices are always powered and ready. Whether used on the sales floor, in the field, or throughout corporate spaces, the IPORT CONNECT PHONE Case turns your iPhone into a reliable business tool, purpose-built for performance, protection, and portability.

#### **CONNECT PHONE MultiDock 6:**

Charge up to 6 iPhones and 6 payment processors simultaneously, ensuring your business stays powered and ready to engage customers