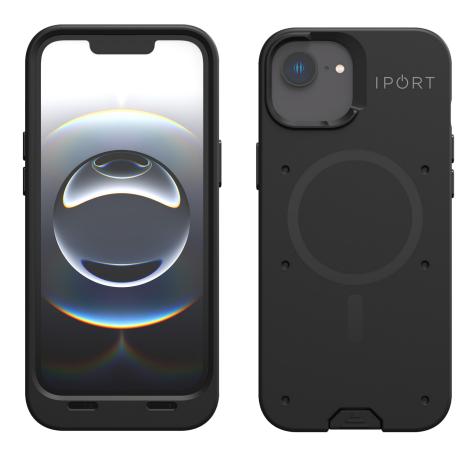

# Introducing the IPORT CONNECT PHONE Case for iPhone 16e

Say farewell to bulky accessories and embrace streamlined mobility with the IPORT CONNECT PHONE Case for iPhone 16e. Designed for dynamic business environments, this sleek yet rugged case empowers your team to stay connected and productive without being tethered to a workstation. Engineered to meet MIL-STD-810 standards, the CONNECT PHONE Case delivers exceptional durability while maintaining a slim, professional profile suitable for high-traffic use.

Charge and organize with ease using the IPORT Multidock, which accommodates up to six iPhones with CONNECT PHONE Cases—ensuring devices are always powered and ready. Whether used on the sales floor, in the field, or throughout corporate spaces, the IPORT CONNECT PHONE Case turns your iPhone into a reliable business tool, purpose-built for performance, protection, and portability.

## **KEY FEATURES** •

- **1** INTEGRATED MAGNETS
- MAGSAFE COMPATIBLE
- OCK INTERFACE
- REMOVABLE CONNECTOR
- **G** RFID TAG CAVITY
- **6** MIL-SPEC DROP RATED