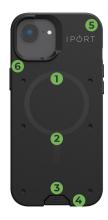

## **KEY FEATURES** •

- **1** INTEGRATED MAGNETS
- MAGSAFE COMPATIBLE
- OCK INTERFACE
- REMOVABLE CONNECTOR
- **G** RFID TAG CAVITY
- **6** MIL-SPEC DROP RATED