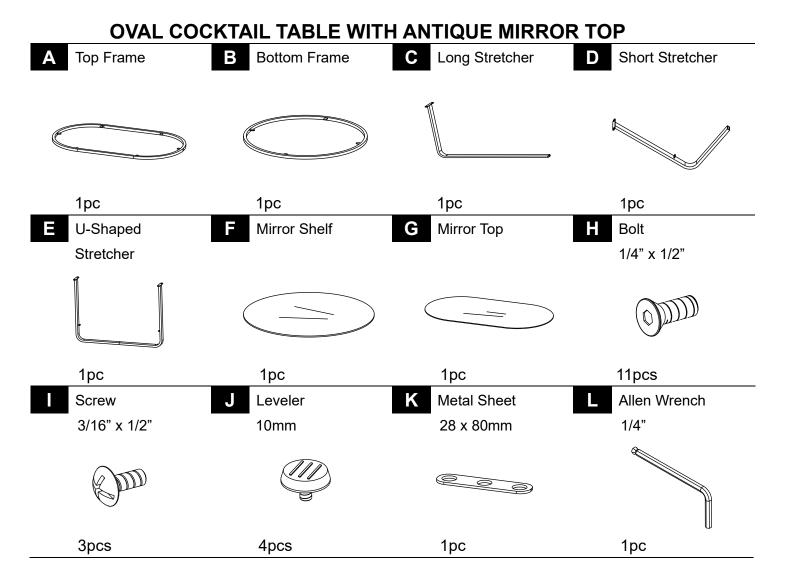

## **ASSEMBLY INSTRUCTION**

This page lists all the contents included in the box. Please take the time to identify the hardware as well as the individual components to this product. As you unpack and prepare for assembly, place the contents on a carpeted or padded area to protect them from damage.