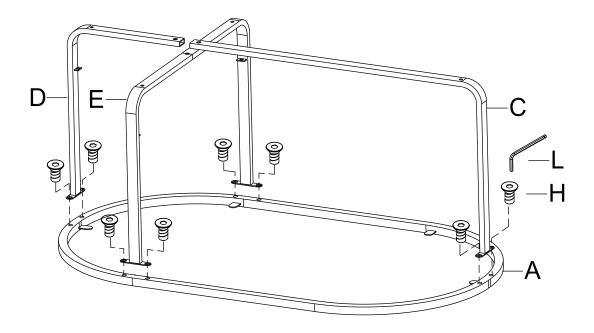

1

Attach U-Shaped Stretcher (E), Long Stretcher (C) and Short Stretcher (D) to Top Frame (A) by Bolt (H) and Allen Wrench (L) as shown.

2

Attach Bottom Frame (B) to stretchers by Screw (I) as shown.

Attach Metal Sheet (K) to stretchers by Bolt (H) and Allen Wrench (L). Then, attach Leveler (J) to stretchers as shown.