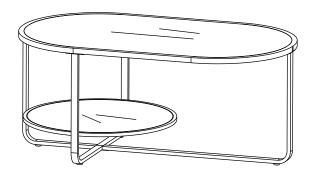

## **ASSEMBLY INSTRUCTION**





This page lists all the contents included in the box. Please take the time to identify the hardware as well as the individual components to this product. As you unpack and prepare for assembly, place the contents on a carpeted or padded area to protect them from damage.

1

Attach U-Shaped Stretcher (E), Long Stretcher (C) and Short Stretcher (D) to Top Frame (A) by Bolt (H) and Allen Wrench (L) as shown.



2

Attach Bottom Frame (B) to stretchers by Screw (I) as shown.



Attach Metal Sheet (K) to stretchers by Bolt (H) and Allen Wrench (L). Then, attach Leveler (J) to stretchers as shown.



4

Place Mirror Top (G) and Mirror Shelf (F) as shown.



## Cleaning & Care

Treat surface with care. Surface is resistant to scratches but is not scratch resistant. Clean surfaces with a dry or