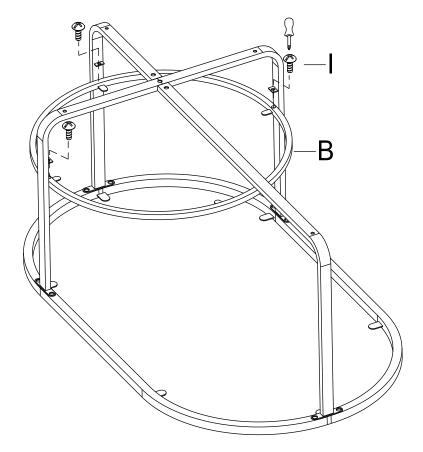

1

Attach U-Shaped Stretcher (E), Long Stretcher (C) and Short Stretcher (D) to Top Frame (A) by Bolt (H) and Allen Wrench (L) as shown.

2

Attach Bottom Frame (B) to stretchers by Screw (I) as shown.

Attach Metal Sheet (K) to stretchers by Bolt (H) and Allen Wrench (L). Then, attach Leveler (J) to stretchers as shown.