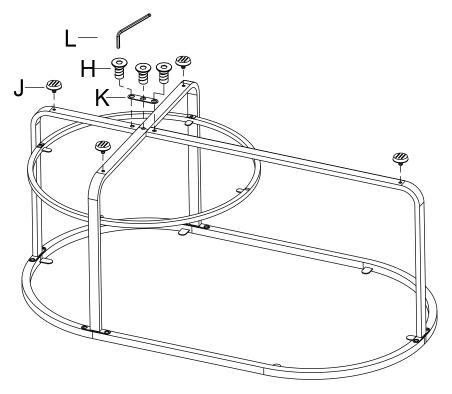

1

Attach U-Shaped Stretcher (E), Long Stretcher (C) and Short Stretcher (D) to Top Frame (A) by Bolt (H) and Allen Wrench (L) as shown.

2

Attach Bottom Frame (B) to stretchers by Screw (I) as shown.

Attach Metal Sheet (K) to stretchers by Bolt (H) and Allen Wrench (L). Then, attach Leveler (J) to stretchers as shown.