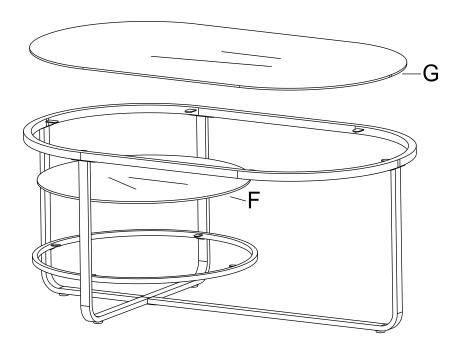

## **ASSEMBLY INSTRUCTION**





This page lists all the contents included in the box. Please take the time to identify the hardware as well as the individual components to this product. As you unpack and prepare for assembly, place the contents on a carpeted or padded area to protect them from damage.

1

Attach U-Shaped Stretcher (E), Long Stretcher (C) and Short Stretcher (D) to Top Frame (A) by Bolt (H) and Allen Wrench (L) as shown.



2

Attach Bottom Frame (B) to stretchers by Screw (I) as shown.



Attach Metal Sheet (K) to stretchers by Bolt (H) and Allen Wrench (L). Then, attach Leveler (J) to stretchers as shown.



4

Place Mirror Top (G) and Mirror Shelf (F) as shown.



## Cleaning & Care

Treat surface with care. Surface is resistant to scratches but is not scratch resistant. Clean surfaces with a dry or damp soft cloth. Do not use abrasive cleaners. Hardware may loosen over time. Periodically check that all connections are tight.