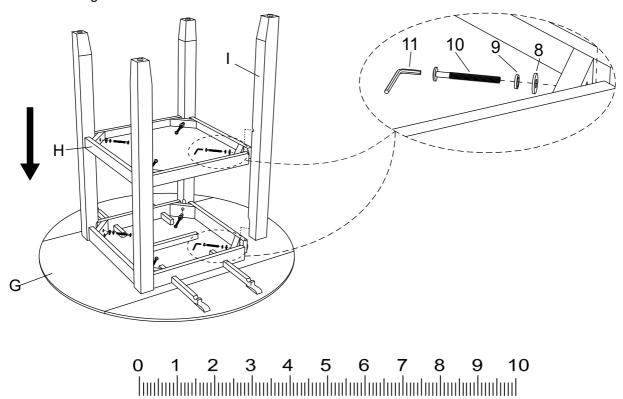

## **PARTS LIST**

| NO. | COMPONENT   | SKETCH | QTY.  |
|-----|-------------|--------|-------|
| G   | TABLE TOP   |        | 1 PC  |
| Н   | TABLE SHELF |        | 1 PC  |
| I   | TABLE LEG   |        | 4 PCS |

To assemble the table, please follow the following steps but do not tighten all bolts:

- STEP 1: Install 3 of the table legs first.
- STEP 2: Install the table shelf.
- STEP 3: Install the last table leg.
- STEP 4: Turn the table to the upright position carefully and make sure the table is level, then tighten all bolts.

# **HARDWARE LIST**

| NO. | COMPONENT                   | SKETCH | QTY.   |
|-----|-----------------------------|--------|--------|
| 8   | FLAT WASHER<br>5/16" DIA.   | 0      | 12 PCS |
| 9   | SPRING WASHER<br>5/16" DIA. |        | 12 PCS |
| 10  | BOLT<br>5/16"-18 x 2 1/2"   |        | 12 PCS |
| 11  | ALLEN KEY<br>5/32"          |        | 1 PC   |