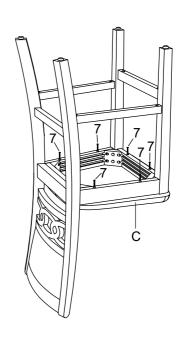

### STEP 4

Place the assembled seat frame on the cushion seat and attach with wood screws.

**MADE IN VIETNAM** 

PAGE: 2 OF 3