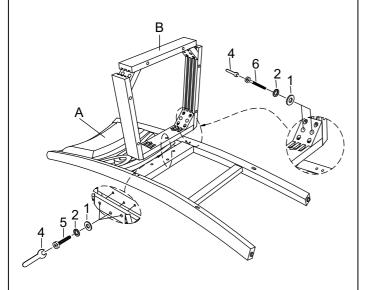

#### STFP 1

Lay the chair back on soft clean surface and install the seat frame.

### STEP 3

Install front stretcher into the holes of the front legs then attached to the seat frame.