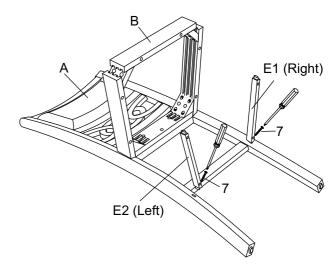

HER<br>5/16" DIA.       |              | 22 PCS |
| 2   | SPRING<br>WASHER<br>5/16" DIA.  |              | 22 PCS |
| 3   | NUT<br>5/16" DIA.               |              | 8 PCS  |
| 4   | ALLEN<br>WRENCH<br>5/16" DIA.   |              | 1 PC   |
| 5   | SHORT BOLT<br>1/4"-20 x 1 9/16" | 4            | 6 PCS  |
| 6   | LONG BOLT<br>1/4"-20 x 3"       | <del>(</del> | 8 PCS  |
| 7   | WOOD SCREW<br>#8 x 1 1/2"       | dannan (     | 24 PCS |

MADE IN VIETNAM PAGE: 1 OF 3



# **Assembly Instructions**

# ITEM NO. D1701-42S

GIA 42" COUNTER DROP LEAF TABLE W/2 CHAIRS

To assemble the chairs, please follow the following steps and repeat for each chair:

#### STFP 1

Lay the chair back on soft clean surface and install the seat frame.



#### STEP 2

Insert side stretchers with wood screws.



### STEP 3

Install front stretcher into the holes of the front legs then attached to the seat frame.



### STEP 4

Place the assembled seat frame on the cushion seat and attach with wood screws.



**MADE IN VIETNAM** 

PAGE: 2 OF 3



# **Assembly Instructions**

## ITEM NO. D1701-42S

GIA 42" COUNTER DROP LEAF TABLE W/2 CHAIRS

## **PARTS LIST**

| NO. | COMPONENT   | SKETCH | QTY.  |
|-----|-------------|--------|-------|
| G   | TABLE TOP   |        | 1 PC  |
| Н   | TABLE SHELF |        | 1 PC  |
| I   | TABLE LEG   |        | 4 PCS |

To assemble the table, please follow the following steps but do not tighten all bolts:

- STEP 1: Install 3 of the table legs first.
- STEP 2: Install the table shelf.
- STEP 3: Install the last table leg.
- STEP 4: Turn the table to the upright pos