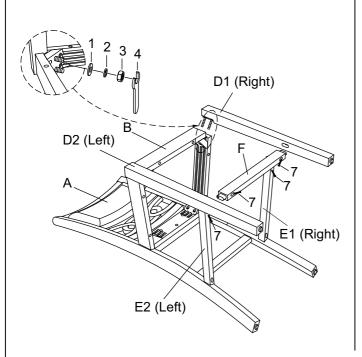

### STEP 3

Install front stretcher into the holes of the front legs then attached to the seat frame.