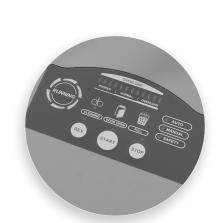

## Features | Benefits

- Powerful hard drive, CD/DVD, and paper combination shredder
- Security Level H-4 | P-3 for the destruction of sensitive information
- Mighty 4.5 Hp continuous duty motor with chain driven operation
- Automatic jam protection- Machine cycles through forward and reverse until shredding is complete
- LED keypad with easy-to-use controls for simple operation
- Rubber shock mounts suspend the cutting head and reduce vibration
- Self-cleaning mode ensures optimal performance
- For safety, the shredder stops when the doors are opened
- Automatic On/Off and Bin-Full Auto Off

Destroys hard drives and paper for complete data security.

LED keypad with easy-to-use controls for simple operation.

Capacity

Jam Protection

Self-Clean Shredder

Precision Engineered

The PowerTEC® 828 Hard Drive Shredder is precision engineered to shred 2.5" and 3.5" hard drives, CDs/DVDs, and paper.