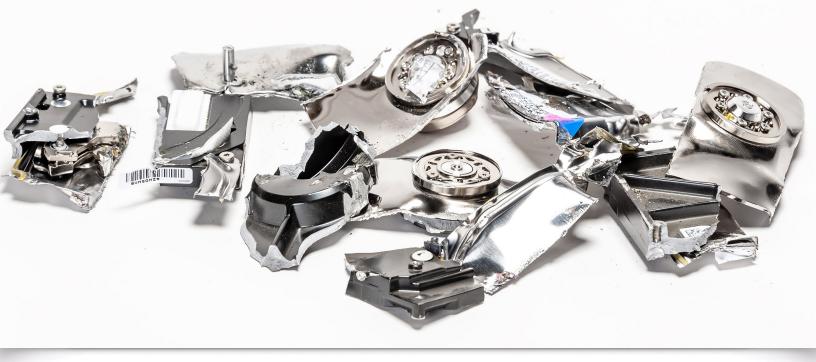

## Hard Drive | Paper Shredder

The PowerTEC® 828 HD Hard Drive Combination Shredder is the perfect machine for safely destroying hard drives, CD/DVDs, and paper. It features a powerful 4.5 Hp. chain driven motor, automatic jam protection, and simple push button operation. This multimedia shredder is rated for Security Level H-4 | P-3 destruction, and is precision engineered to provide many years of trouble-free operation.

Destroys hard drives and paper for complete data security.

LED keypad with easy-to-use controls for simple operation.

Capacity

Jam Protection

Self-Clean Shredder

Precision Engineered

The PowerTEC® 828 Hard Drive Shredder is precision engineered to shred 2.5" and 3.5" hard drives, CDs/DVDs, and paper.

## Dahle PowerTEC® 828 HD

| Security Level | Feed Width<br>paper I media | Paper Capacity<br>#20 / #16 | Shred Size<br>paper I media | Throughput            |
|----------------|-----------------------------|-----------------------------|-----------------------------|-----------------------|
| P-3   H-4      | H-4 11.8"   4.7" 10         |                             | 5mm x 70mm   40mm x 40-90mm | 180 - 200 drives/hour |