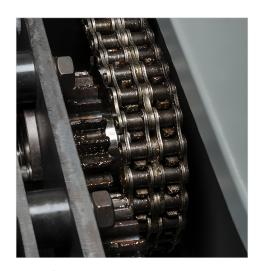

Safety features include emergency stop button and key lock to prevent unauthorized use.

Heavy-duty cutting cylinders are designed for high-volume shredding.

Powerful chain-driven motor provides slipfree performance.