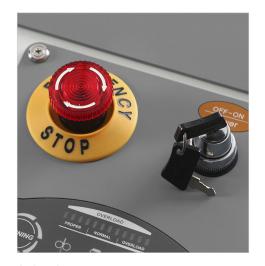

Safety features include emergency stop button and key lock to prevent unauthorized use.

Heavy-duty cutting cylinders are designed for high-volume shredding.

Powerful chain-driven motor provides slipfree performance.