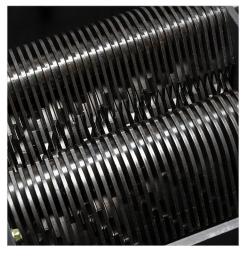

Safety features include emergency stop button and key lock to prevent unauthorized use.

Heavy-duty cutting cylinders are designed for high-volume shredding.

Powerful chain-driven motor provides slipfree performance.