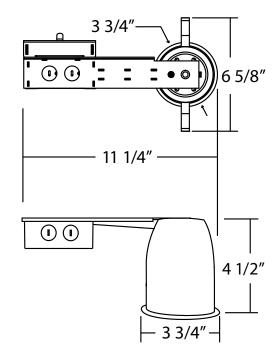

### **Product Description**

This three-inch Non-IC rated remodel housing is suitable for remodel or new construction in residential and commercial applications and requires 3" spacing from insulation. Integral thermal guards protect against improper lamping and misuse of insulation materials with lamp wattage ratings and apertures based off trim selection. The 4 1/2" housing height allows it to be used in 2" x 6" joist construction.

### Housing

Transformer includes integral thermal protector, guards against improper lamping and misuse of insulation materials.

Uses 120V MR-16 lamp (not included) with a GU10 base.

4 1/2" height allows use in 2" x 6" joist construction.