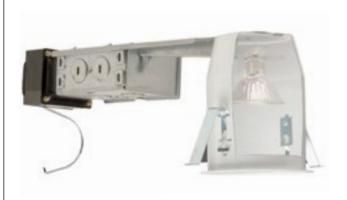

### **Product Description**

This three-inch Non-IC rated remodel housing is suitable for remodel or new construction in residential and commercial applications and requires 3" spacing from insulation. Integral thermal guards protect against improper lamping and misuse of insulation materials with lamp wattage ratings and apertures based off trim selection. The 4 1/2" housing height allows it to be used in 2" x 6" joist construction.

### Housing

Transformer includes integral thermal protector, guards against improper lamping and misuse of insulation materials.

Uses 120V MR-16 lamp (not included) with a GU10 base.

4 1/2" height allows use in 2" x 6" joist construction.

#### **Junction Box**

Listed for through branch circuit wiring and includes several 3/4'' knockouts. Supplied with three IDEAL® push-in wire connectors.