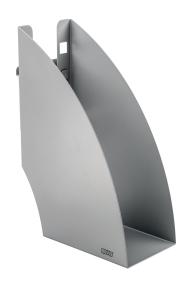

## Novus Penda File Holder

The Novus Penda File Holder keeps folders, magazines, and brochures organized and within reach. It features metal construction, and a clean, modern look.

- Lifts magazines and small binders off the work surface
- Improves organization and reduce clutter
- Padded rubber coating for no-slip grip
- Modern design with metal construction for durability
- Easy to relocate anywhere on the SlatWall
- Fast installation on any Novus SlatWall

## **Specifications**

| Model #         | 725+0129+000    |
|-----------------|-----------------|
| Dimensions (in) | 7.1 x 3.7 x 9.8 |

(800) 995-1379 | www.NovusOffice.com | info@novusoffice.com