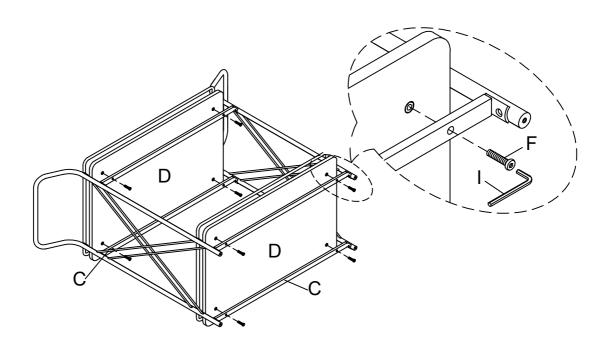

2 Attach Shelf Ring (B) & Cross Bar (C) to the other piece of Side Frame (A) using Bolt (E) by Allen Key (I) as below shown.

3 Attach Shelf Panel (D) to Cross Bar (C) using Bolt (F) by Allen Key (I) as below shown.