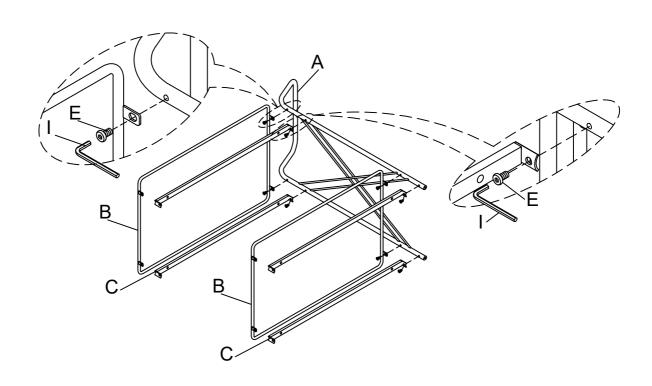

## **BAR CART**

This page lists all the contents included in the box. Please take the time to identify the hardware as well as the individual components to this product. As you unpack and prepare for assembly, place the contents on a carpeted or padded area to protect them from damage. 1 Attach Shelf Ring (B) & Cross Bar (C) to one piece of Side Frame (A) using Bolt (E) by Allen Key (I) as below shown.