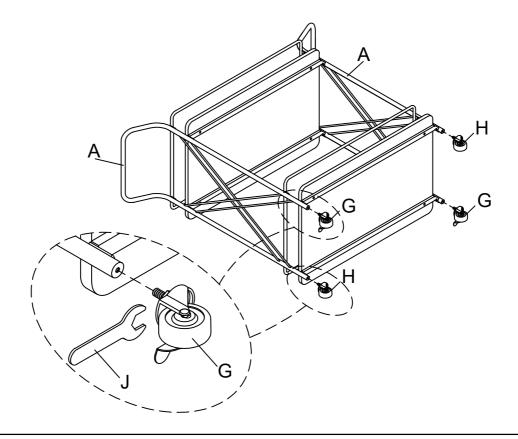

4 Attach Caster (G) & Caster (H) to Side Frame (A) by Spanner (J) as below shown.