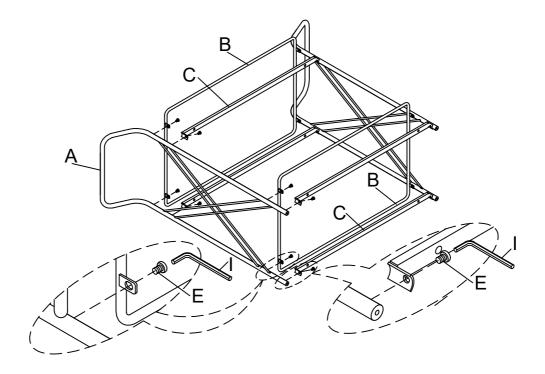

2 Attach Shelf Ring (B) & Cross Bar (C) to the other piece of Side Frame (A) using Bolt (E) by Allen Key (I) as below shown.

3 Attach Shelf Panel (D) to Cross Bar (C) using Bolt (F) by Allen Key (I) as below shown.