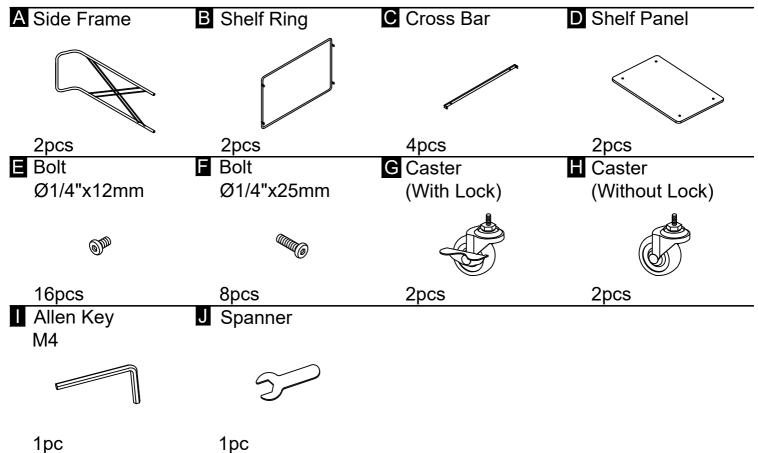

## **BAR CART**

This page lists all the contents included in the box. Please take the time to identify the hardware as well as the individual components to this product. As you unpack and prepare for assembly, place the contents on a carpeted or padded area to protect them from damage. 1 Attach Shelf Ring (B) & Cross Bar (C) to one piece of Side Frame (A) using Bolt (E) by Allen Key (I) as below shown.