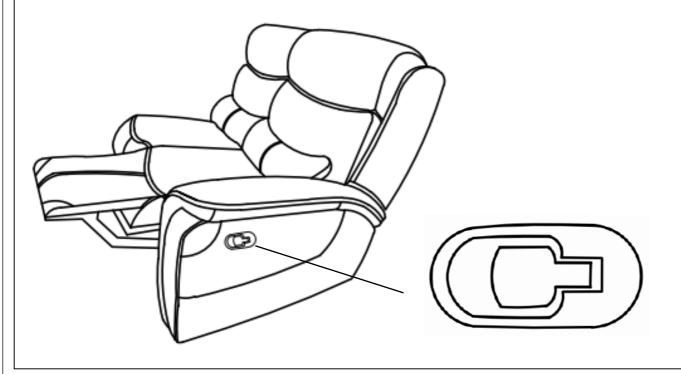

Attach the RSF (D) Wing to RSF Backrest (C).

Step 3:

Open the footrest by pulling the handle.

All images shown are for illustration purpose only. Actual product may vary due to product enhancement.