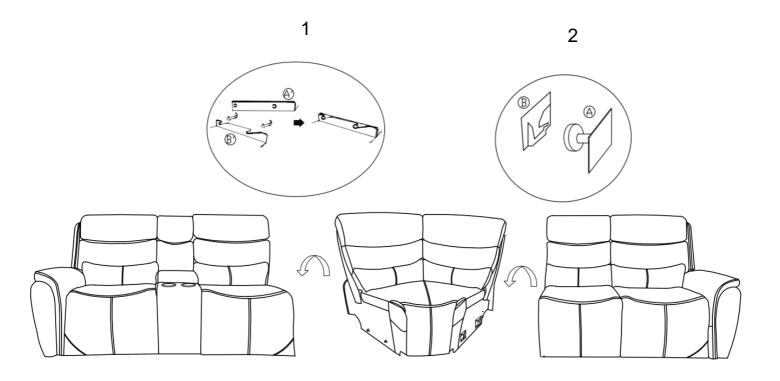

### **ASSEMBLY INSTRUCTIONS**

KAMARI COLLECTION

ITEM#: U092-20R

**DESCRIPTION:** KAMARI RAF LOVESEAT

W/ONE RECLINER

Connect the sectional pieces by connecting the metal connectors between each sectional piece. Please note there are 2 types of interlocking hardware:

- 1. Connect the rail pins style connector A to B
- 2. Connect the single pin style connector A to B