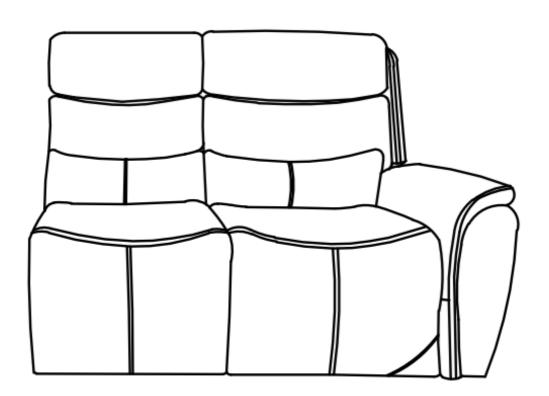

# Please follow the drawings below to assemble the item

|     | Parts List                       |        |      |
|-----|----------------------------------|--------|------|
| NO. | DESCRIPTION                      | SKETCH | Q'TY |
| A   | Seat                             |        | 1 PC |
| В   | Left Side Facing (LSF) backrest  |        | 1 PC |
| С   | Right Side Facing (RSF) backrest | B      | 1 PC |
| D   | Right Side Facing (RSF) Wing     |        | 1 PC |