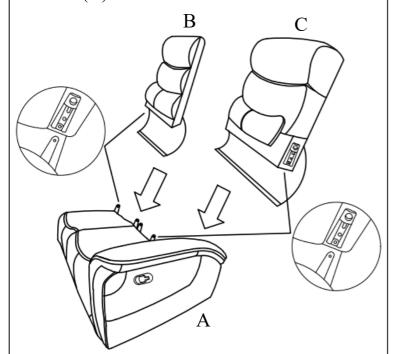

## **ASSEMBLY INSTRUCTIONS**

KAMARI COLLECTION

ITEM#: U092-20R

**DESCRIPTION**: KAMARI RAF LOVESEAT

W/ONE RECLINER

Step 1:

Attach the LSF and RSF backrests (B & C) to the seat (A).

Step 2: