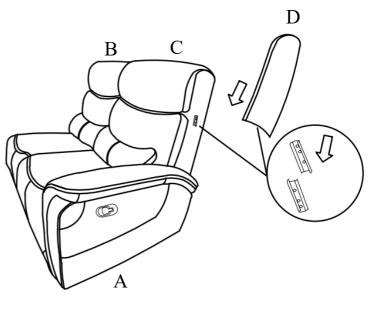

Attach the RSF (D) Wing to RSF Backrest (C).

Step 3:

Open the footrest by pulling the handle.

All images shown are for illustration purpose only. Actual product may vary due to product enhancement.