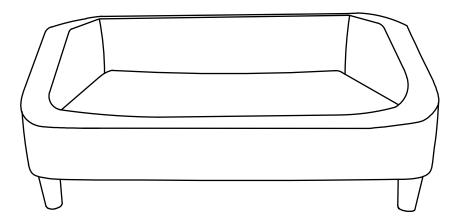

# ① TEAMSON HOME

Teamson Pets Bennett Linen Pet Sofa with Wood Style Foot Washable Cover, Sea Green/Navy/Grey

ST-M10007SG/N/G

\*\* Got questions? Please have your product code (on the first page of this instruction, e.g. TD-12345A) and the order number ready, give us a call or email us through our customer care support! We are always ready to assist you!