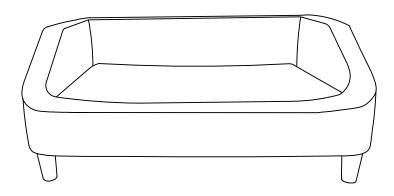

# ① TEAMSON HOME

Teamson Pets Bennett Linen Pet Sofa with Wood Style Foot Washable Cover, Sea Green/Navy/Grey

ST-M10007SG/N/G

\*\* Got questions? Please have your product code (on the first page of this instruction, e.g. TD-12345A) and the order number ready, give us a call or email us through our customer care support! We are always ready to assist you!