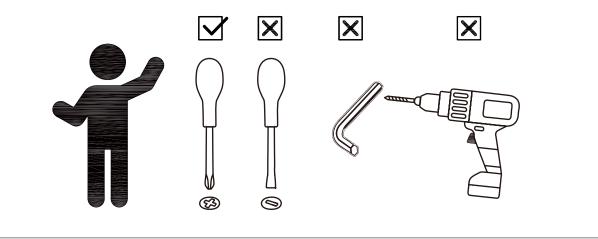

#### Exploded Drawing

- 1. Do not let any sharp objects touch or rub the surface of the product.
- 2. When assembling, do not let children play around the working area.
- 3. Please confirm all parts are correct before starting the assembly process.
- 4. Do not tighten all bolts and screws completely until the entire unit has been assembled and set up.