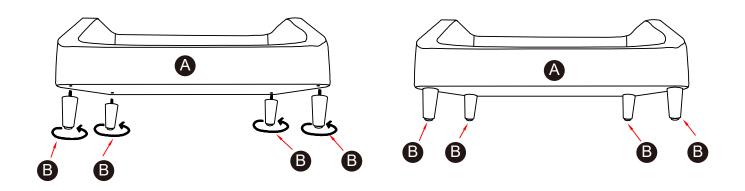

10:00am ~ 2:00pm EST ⊠ support@teamson.com

### EU/UK···+44(0)1952-916-050

Mon - Thu 9:00am ~ 5:00pm GMT Friday 9:00am ~ 4:00pm GMT ⊠ support@teamson.co.uk

ASIA ···· <sup>深圳区公室:</sup>

#### +86(0755)8885-3558.分机号331

Mon - Sat 9:00am ~ 5:00pm GMT+8 ⊠ sales\_ec@teamson.com 台北辦公室: +886(2)2556-6268

Mon - Fri 9:00am ~ 5:00pm GMT+8 ⊠ sales\_ec@teamson.com

#### Thank you for choosing Teamson Home

#### Exploded Drawing









- 1. Do not let any sharp objects touch or rub the surface of the product.
- 2. When assembling, do not let children play around the working area.
- 3. Please confirm all parts are correct before starting the assembly process.
- 4. Do not tighten all bolts and screws completely until the entire unit has been assembled and set up.



Questions? Scan Here

#### Step 1