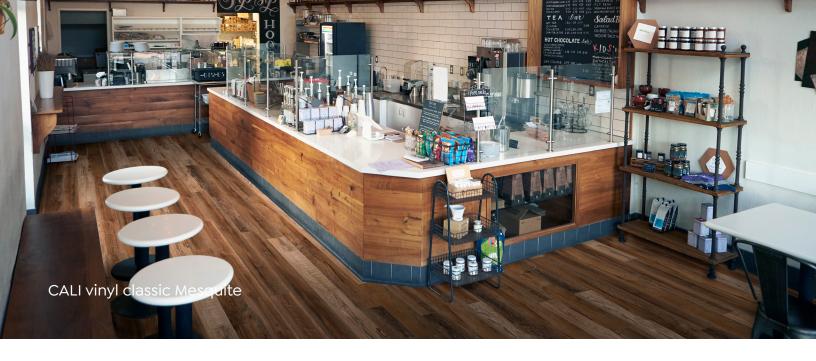

## **Timeless Beauty. Uncompromising Strength.**

CALI presents the next generation of Cali Vinyl®, remastered for extreme commercial grade durability. Cali Vinyl Pro is special forces flooring made for the professional who demands domineering strength, faster installations, and 100% waterproofing. A fortifying GeoCore® layer delivers next-level toughness, allowing for zero acclimation and a stronger, faster locking system. Flooring installs in half the time of other luxury vinyl planks and is shielded by an extra thick 20mil industrial-grade wear layer. Not one to sacrifice beauty for brawn, Cali Vinyl Pro features the most realistic wood grain colors, details, and textures, with twice as many unique planks for an authentic hardwood look and feel.

# Strong is Beautiful

Improved HiFi Imaging technology delivers richer colors and even more intricate detail, from distressed grays to warmer browns and deep exotic grains.

| Grain                      | HiFi Imaging*                                                                                |
|----------------------------|----------------------------------------------------------------------------------------------|
| Plank Length               | 48 inches                                                                                    |
| Plank Width                | 7-1/8 inches                                                                                 |
| Plank Thickness            | 5.5mm                                                                                        |
| Wear Layer                 | 0.5mm (20mil)                                                                                |
| Sqft./Box                  | 23.77 sqft.                                                                                  |
| Milling                    | Click Lock (Rapid Locking System)                                                            |
| Construction               | 100% Waterproof GeoCore (SPC Composite)                                                      |
| Installation Method        | Floating, Glue Down                                                                          |
| Sound Rating               | With Cali Complete:<br>STC 61 & IIC 65<br>Without Underlayment:<br>STC 62 & IIC 48           |
| Indoor Air Quality         | Low Emitting VOC & Prop 65 Compliant (VOC and Phthalate Test Results Available Upon Request) |
| Warranty                   | 50 Year Residential<br>15 Year Commercial                                                    |
| Fire Rating                | Class A                                                                                      |
| Radiant Heat<br>Compatible | Yes (up to 850F)                                                                             |