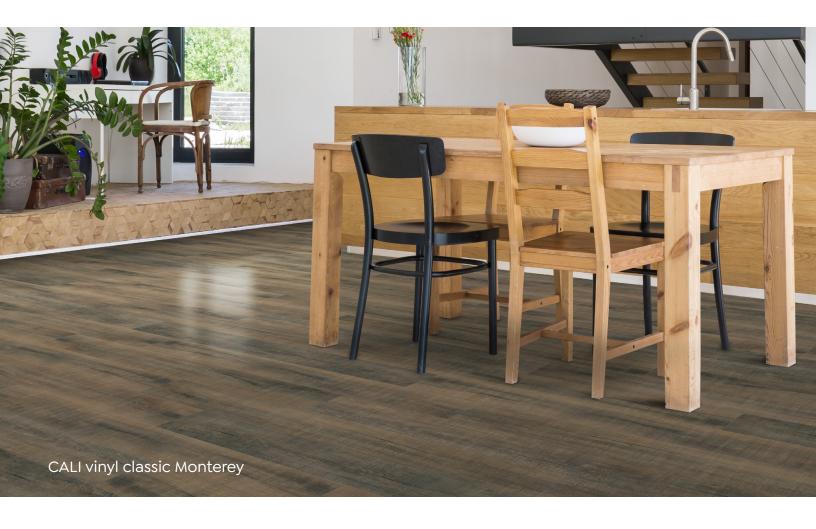

## **Timeless Beauty. Uncompromising Strength.**

CALI presents the next generation of Cali Vinyl®, remastered for extreme commercial grade durability. Cali Vinyl Pro is special forces flooring made for the professional who demands domineering strength, faster installations, and 100% waterproofing. A fortifying GeoCore® layer delivers next-level toughness, allowing for zero acclimation and a stronger, faster locking system. Flooring installs in half the time of other luxury vinyl planks and is shielded by an extra thick 20mil industrial-grade wear layer. Not one to sacrifice beauty for brawn, Cali Vinyl Pro features the most realistic wood grain colors, details, and textures, with twice as many unique planks for an authentic hardwood look and feel.

# Strong is Beautiful

Improved HiFi Imaging technology delivers richer colors and even more intricate detail, from distressed grays to warmer browns and deep exotic grains.

| Grain                      | HiFi Imaging*                                                                                |
|----------------------------|----------------------------------------------------------------------------------------------|
| Plank Length               | 48 inches                                                                                    |
| Plank Width                | 7-1/8 inches                                                                                 |
| Plank Thickness            | 5.5mm                                                                                        |
| Wear Layer                 | 0.5mm (20mil)                                                                                |
| Sqft./Box                  | 23.77 sqft.                                                                                  |
| Milling                    | Click Lock (Rapid Locking System)                                                            |
| Construction               | 100% Waterproof GeoCore (SPC Composite)                                                      |
| Installation Method        | Floating, Glue Down                                                                          |
| Sound Rating               | With Cali Complete:<br>STC 61 & IIC 65<br>Without Underlayment:<br>STC 62 & IIC 48           |
| Indoor Air Quality         | Low Emitting VOC & Prop 65 Compliant (VOC and Phthalate Test Results Available Upon Request) |
| Warranty                   | 50 Year Residential<br>15 Year Commercial                                                    |
| Fire Rating                | Class A                                                                                      |
| Radiant Heat<br>Compatible | Yes (up to 850F)                                                                             |