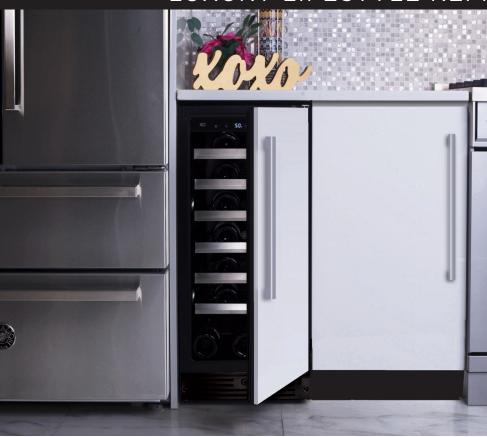

### 15 " UNDERCOUNTER WINE COOLER W/OVERLAY FRAME DOOR

Keep 34 bottles close at hand and ready to serve at 41° to 64° F.

This elegant, efficient wine storage and serving center is the perfect choice for convenient entertaining. At only 15" wide and designed to install flush with your cabinetry, this quiet and efficient wine cooler will prove to be the ideal choice for entertaining or just relaxing.

#### **FEATURES**

CAPACITY

Full extension smooth glide racks hold: (34) 750ml bottles at 41° to 64°F

- Zero clearance hinges for flush integration\*
- Secure door lock
- Non-reversible door specify left or right hinge
- Library quiet at 39dBA operation
- Elegant tri-color lighting
- Intuitive digital touch controls
- 6 1/2' power cord with low profile 90° flat plug
- Alarm functions
- Energy Saver and Sabbath mode
- \* Note: Zero clearance hinges are visible just above and below door panel