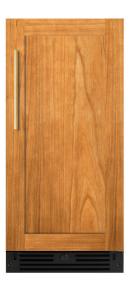

## **XOU15WGOF**

- Glass Shelves Fully Extend While Loaded
- Tri-Color LED Interior Lighting
- Secure Door Lock
- Shelves Adjust To 15 Different Positions

### 15 " UNDERCOUNTER WINE COOLER W/OVERLAY FRAME DOOR

Keep 34 bottles close at hand and ready to serve at 41° to 64° F.

This elegant, efficient wine storage and serving center is the perfect choice for convenient entertaining. At only 15" wide and designed to install flush with your cabinetry, this quiet and efficient wine cooler will prove to be the ideal choice for entertaining or just relaxing.