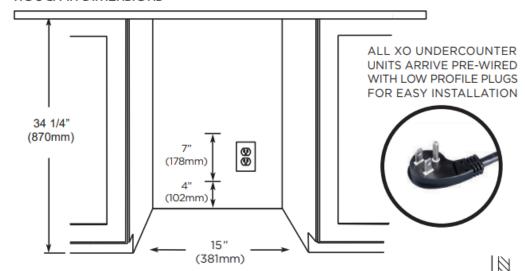

### **SPECIFICATIONS**

ELECTRICAL 120V 60HZ 4.35 AMP\*

**DIMENSIONS** H 34 1/8"

W 14 15/16"

D 23 3/4" (w 3/4" finish panel)

**ROUGH IN** H 34 1/4" min

W 15" D 24"

REFRIGERANT R600A

#### **ROUGH IN DIMENSIONS**

NEED MORE SPACE -CUT INTO AN ADJOINING CABINET TO REACH AN OUTLET THERE