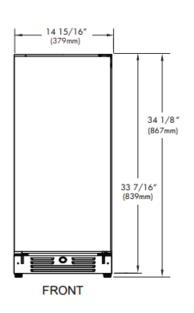

### **SPECIFICATIONS**

ELECTRICAL 120V 60HZ 4.35 AMP\*

**DIMENSIONS** H 34 1/8"

W 14 15/16"

D 23 3/4" (w 3/4" finish panel)

**ROUGH IN** H 34 1/4" min

W 15" D 24"

REFRIGERANT R600A

#### **ROUGH IN DIMENSIONS**

NEED MORE SPACE -CUT INTO AN ADJOINING CABINET TO REACH AN OUTLET THERE