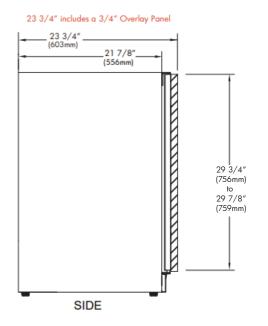

### **SPECIFICATIONS**

ELECTRICAL 120V 60HZ 4.35 AMP\*

**DIMENSIONS** H 34 1/8"

W 14 15/16"

D 23 3/4" (w 3/4" finish panel)

**ROUGH IN** H 34 1/4" min

W 15" D 24"

REFRIGERANT R600A

#### **OVERLAY FRAME DIMENSIONS**

14-3/4" (375mm) 29-7/8" (759mm) WHEN INSTALLING WITH THE HINGE SIDE NEXT TO A WALL -LEAVE ADEQUATE SPACE FOR CABINET HANDLES

DOOR MUST BE ABLE TO OPEN A MINIMUM OF 90°.

TO ACCOMMODATE THE HINGE PINS ON THE HINGE SIDE OF THE PANEL Drill a hole at least 5/16" in diameter and 1" deep into the top and bottom of the frame in the location shown.

THE DOOR STOP IS SET AT 110° BUT CAN BE RESET TO 90° OR 140°.