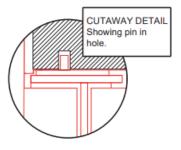

TO ACCOMMODATE THE HINGE PINS ON THE HINGE SIDE OF THE PANEL Drill a hole at least 5/16" in diameter and 1" deep into the top and bottom of the frame in the location shown.

THE DOOR STOP IS SET AT 110° BUT CAN BE RESET TO 90° OR 140°.