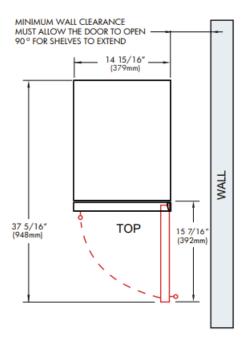

#### **OVERLAY FRAME DIMENSIONS**

14-3/4" (375mm) 29-7/8" (759mm) WHEN INSTALLING WITH THE HINGE SIDE NEXT TO A WALL -LEAVE ADEQUATE SPACE FOR CABINET HANDLES

DOOR MUST BE ABLE TO OPEN A MINIMUM OF 90°.

TO ACCOMMODATE THE HINGE PINS ON THE HINGE SIDE OF THE PANEL Drill a hole at least 5/16" in diameter and 1" deep into the top and bottom of the frame in the location shown.

THE DOOR STOP IS SET AT 110° BUT CAN BE RESET TO 90° OR 140°.

IF THE DOOR CANNOT OPEN FULLY YOU CANNOT EXTEND THE RACKS.

xoappliance.com | 800.966.8300