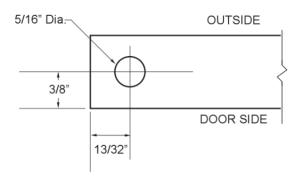

TO ACCOMMODATE THE HINGE PINS ON THE HINGE SIDE OF THE PANEL Drill a hole at least 5/16" in diameter and 1" deep into the top and bottom of the frame in the location shown.

THE DOOR STOP IS SET AT 110° BUT CAN BE RESET TO 90° OR 140°.