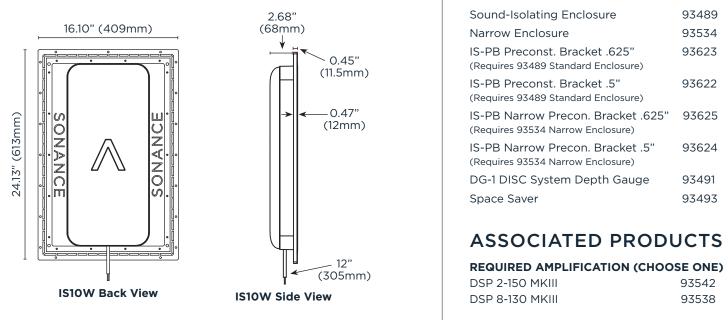

### **TECHNICAL SPECIFICATIONS**

| SKU                        | 93481                                                                                |
|----------------------------|--------------------------------------------------------------------------------------|
| UOM                        | Each                                                                                 |
| Air Flex Woofer            | 244in² (1573cm²) air pulse diaphragm, 10in (254mm) glass-fiber woofer                |
| Frequency Response         | 35Hz-250Hz (+/-3dB)                                                                  |
| Nominal Impedance          | 6 Ohms                                                                               |
| Required Amplification     | One unbridged channel of DSP 2-150 MKII or DSP 8-130 MKII using the IS10W DSP filter |
| Sensitivity (2.83V/1m)     | 87dB                                                                                 |
| Working Temperature Range  | 0° - 125°F (-17.7° - 51.7°C)                                                         |
| Dispersion                 | 180° hemispherical                                                                   |
| Product Dimensions (WxHxD) | 16.10" x 24.13" x 3.15" (409mm x 613mm x 80mm)                                       |
| Mounting Depth             | 2.68" (68mm)                                                                         |

#### DIMENSIONAL DRAWINGS

OPTIONAL ACCESSORIES