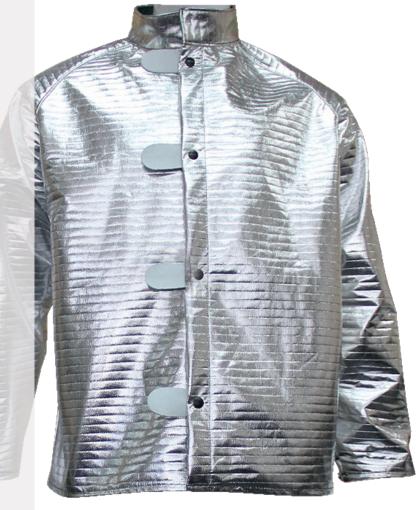

p keep the wearer cool and comfortable, without sacrificing the protection of traditional aluminized fabrics. Additionally, the OPAN / para-aramid blend base fabric is a mock knit weave with more than two times the tensile and tear strength of knits, yet maintains all the comfort and flexibility of traditional knit fabrics

## **KEY FEATURES**

- 300% more breathability than traditional aluminized outer shell materials
- More abrasion resistant than traditional aluminized fabrics
- Helps keep the wearer cool, allowing for greater safety and productivity

## FABRIC COMPOSITION & CHARACTERISTICS

- Mock-knit weave OPAN / para-aramid blend and coated with Z-Flex® Multi-Layer Aluminization with Micro-Perforation
- Fabric Weight: 14.5 oz. / sq yd.
- CPA Fabric Designation: A3D
- CPA Exclusive



600 style jacket in A3D

## **FABRIC DATA & CERTIFICATIONS**

**ASTM F955** 

**IRON SPLASH** 

**NO BURN**