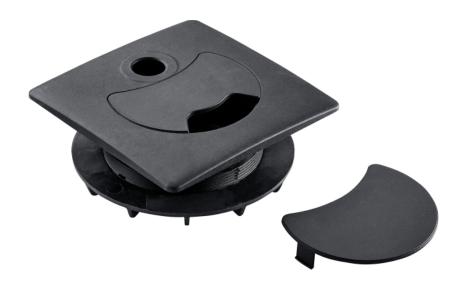

## **Novus Attenzia Cable Port**

796+0428+002

Cable port cover for mounting your Attenzia Task and complete LED light through a flat surface. It secures to surfaces up to 25mm thick and includes an adapter for 16mm bolts.

## A Closer Look

Cable port cover for mounting your Attenzia Task and complete LED light through a flat surface. It secures to surfaces up to 25mm thick and includes an adapter for 16mm bolts. It's German engineered for quality and durability and backed by a 5 year warranty.