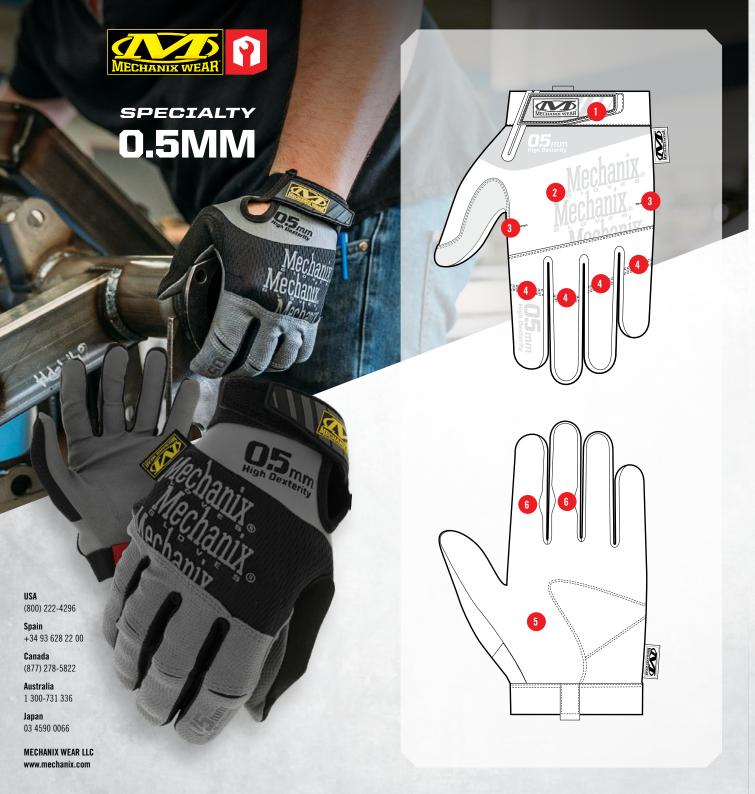

## **FEATURES**

- 1 Thermoplastic Rubber (TPR) closure provides a secure fit to the wrist.
- 2 Form-fitting TrekDry material keeps hands cool and comfortable.
- 3 Three-dimensional patterning forms to the natural curvature of the hand.
- 4 Flex inserts improve finger mobility.
- 5 High-dexterity 0.5mm AX-Suede palm material provides precision feel.
- 6 Hourglass finger design eliminates material overlap.