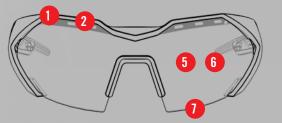

## FEATURES

2

3

6

Product is Imported

Blue Diamond Mirror

Black

PART NUMBER