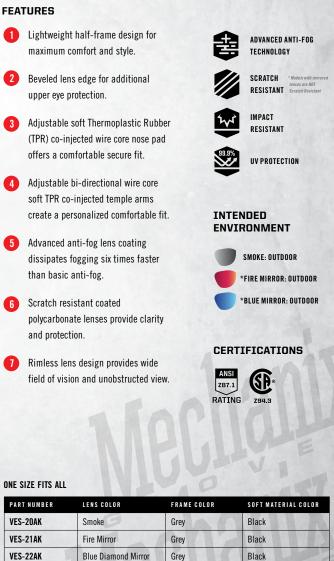

## FEATURES

2

3

6

Product is Imported

Blue Diamond Mirror

Black

PART NUMBER

VES-20AK

VES-21AK

VES-22AK

VES-22AE

Black