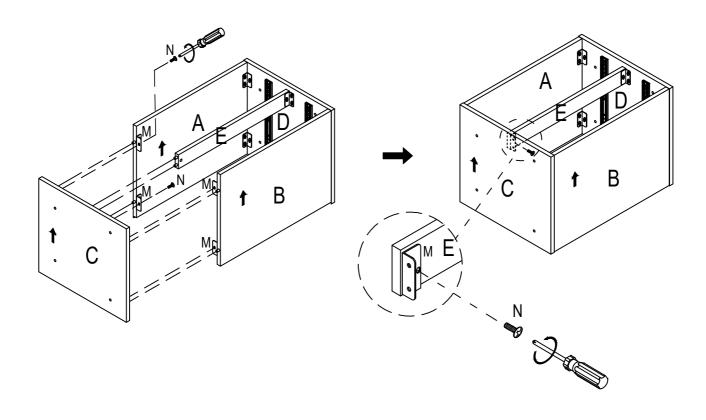

Attach Bottom Panel (B) to Right Side Panel (D) using pre-installed dowels and Short Pan Head Bolt (N) with screwdriver (not provided).

Attach Left Side Panel (C) to Top & Bottom Panel (A & B) and Partial Rail (E) using pre-installed dowels and Short Pan Head Bolt (N) with screwdriver (not provided).

Note: Make sure to follow the arrow direction when assembling.

Attach Side Frame (G) to Left & Right Side Panel (C & D) using Short Bolt (O), Spring Washer (P) and Flat Washer (Q) with Allen Key (R).

Attach Back Panel (F) to the back of the cabinet using Pan Head Screw (S) with screwdriver (not provided).