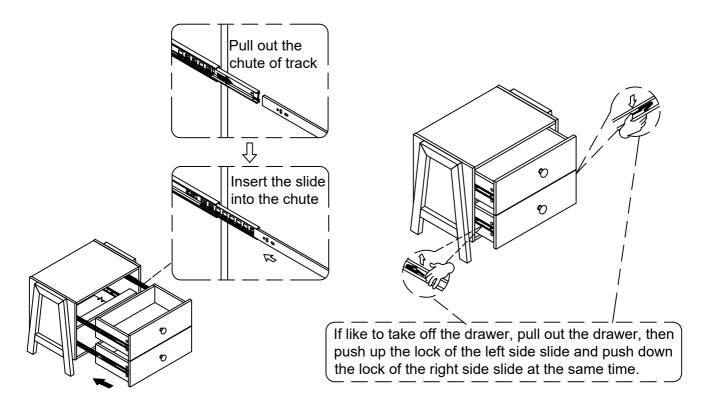

Attach Knob (V) to Drawer Front Panel (H) using Long Pan Head Bolt (W). Then attach Buckle (X) to the bottom of the drawer using Flat Head Screw (Y) with screwdriver (not provided).

Attach the drawers to the cabinet by inserting the drawer slides into the tracks.