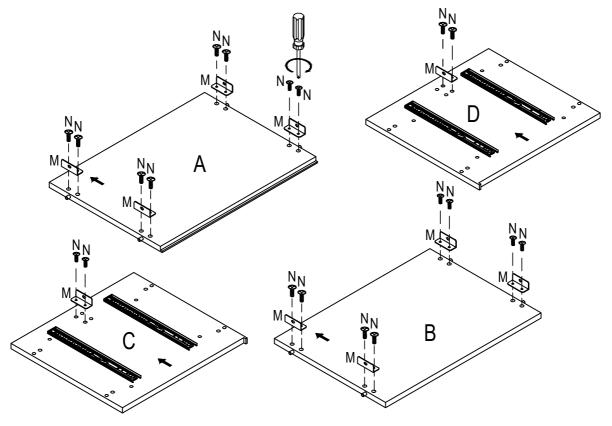

Attach Bracket (M) to Top & Bottom Panel (A & B) and Left & Right Side Panel (C & D) using Short Pan Head Bolt (N) with screwdriver (not provided).

Attach Top Panel (A) to Right Side Panel (D) using pre-installed dowels and Short Pan Head Bolt (N) with screwdriver (not provided).

Note: Make sure to follow the arrow direction when assembling.

Attach Partial Rail (E) to Right Side Panel (D) using pre-installed dowels and Short Pan Head Bolt (N) with screwdriver (not provided).

Note: Make sure to follow the arrow direction when assembling.