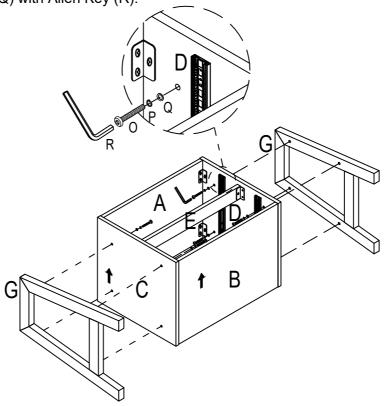

Attach Bracket (M) to Top & Bottom Panel (A & B) and Left & Right Side Panel (C & D) using Short Pan Head Bolt (N) with screwdriver (not provided).

Attach Top Panel (A) to Right Side Panel (D) using pre-installed dowels and Short Pan Head Bolt (N) with screwdriver (not provided).

Note: Make sure to follow the arrow direction when assembling.

Attach Partial Rail (E) to Right Side Panel (D) using pre-installed dowels and Short Pan Head Bolt (N) with screwdriver (not provided).

Note: Make sure to follow the arrow direction when assembling.

Attach Bottom Panel (B) to Right Side Panel (D) using pre-installed dowels and Short Pan Head Bolt (N) with screwdriver (not provided).

Attach Left Side Panel (C) to Top & Bottom Panel (A & B) and Partial Rail (E) using pre-installed dowels and Short Pan Head Bolt (N) with screwdriver (not provided).

Note: Make sure to follow the arrow direction when assembling.

Attach Side Frame (G) to Left & Right Side Panel (C & D) using Short Bolt (O), Spring Washer (P) and Flat Washer (Q) with Allen Key (R).

Attach Back Panel (F) to the back of the cabinet using Pan Head Screw (S) with screwdriver (not provided).