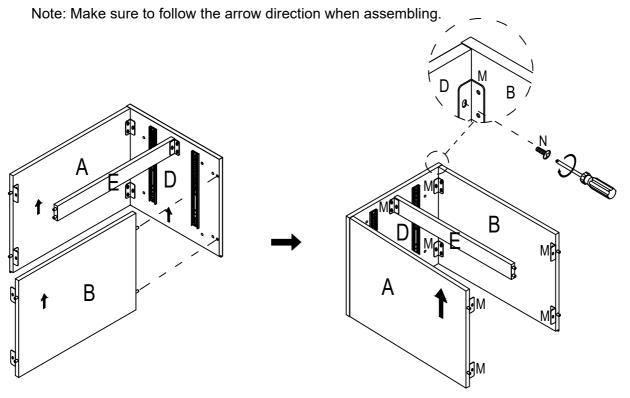

Attach Bottom Panel (B) to Right Side Panel (D) using pre-installed dowels and Short Pan Head Bolt (N) with screwdriver (not provided).

Attach Left Side Panel (C) to Top & Bottom Panel (A & B) and Partial Rail (E) using pre-installed dowels and Short Pan Head Bolt (N) with screwdriver (not provided).