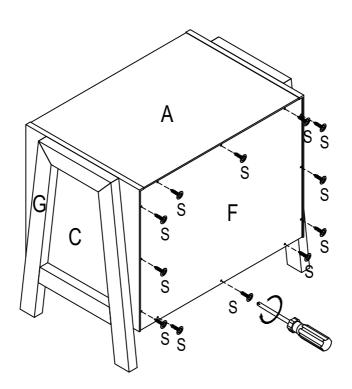

Note: Make sure to follow the arrow direction when assembling.

Attach Side Frame (G) to Left & Right Side Panel (C & D) using Short Bolt (O), Spring Washer (P) and Flat Washer (Q) with Allen Key (R).

Attach Back Panel (F) to the back of the cabinet using Pan Head Screw (S) with screwdriver (not provided).