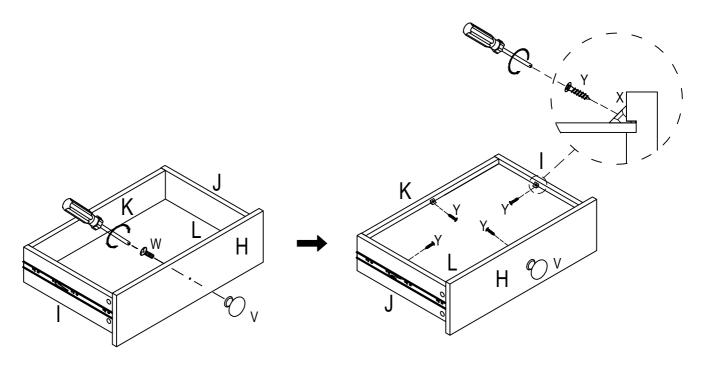

Attach Cam Bolt (T) to the Drawer Left & Right Side Panel (I & J) and Drawer Front Panel (H) with screwdriver. Attach Drawer Left & Right Side Panel (I & J) to Drawer Back Panel (K) using pre-installed dowels, then lock Cam Lock (U) with screwdriver (not provided).

Note: Make sure to follow the groove direction as shown below when assembling.

Slide Drawer Bottom Panel (L) into the grooves on Drawer Left & Right Side Panel (I & J) and Drawer Back Panel (K). Attach Drawer Front Panel (H) to the Drawer Left & Right Side Panel (I & J) using pre-installed dowels, then lock Cam Lock (U) with screwdriver (not provided).

Attach Knob (V) to Drawer Front Panel (H) using Long Pan Head Bolt (W). Then attach Buckle (X) to the bottom of the drawer using Flat Head Screw (Y) with screwdriver (not provided).

Attach the drawers to the cabinet by inserting the drawer slides into the tracks.