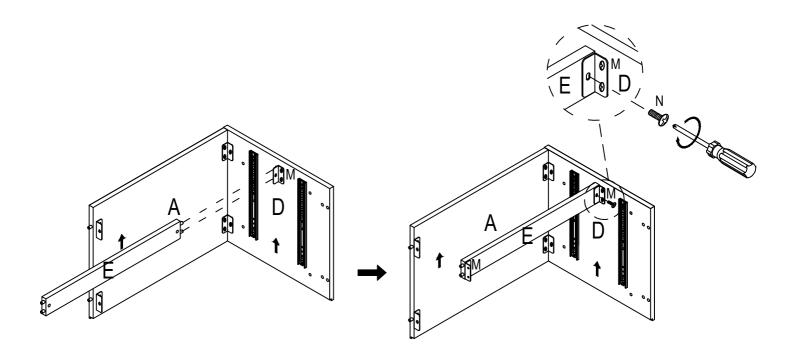

Note: Make sure to follow the arrow direction when assembling.

Attach Partial Rail (E) to Right Side Panel (D) using pre-installed dowels and Short Pan Head Bolt (N) with screwdriver (not provided).

Note: Make sure to follow the arrow direction when assembling.