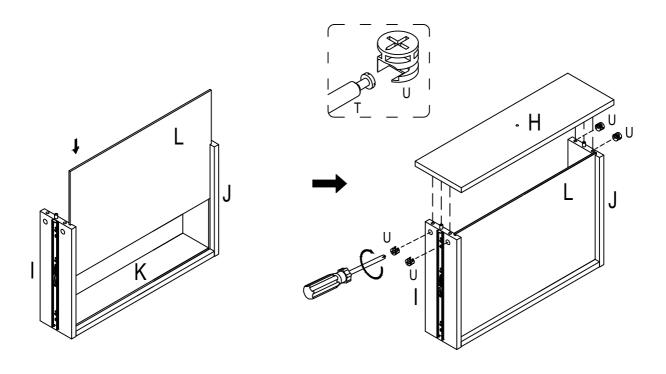

Note: Make sure to follow the groove direction as shown below when assembling.

Slide Drawer Bottom Panel (L) into the grooves on Drawer Left & Right Side Panel (I & J) and Drawer Back Panel (K). Attach Drawer Front Panel (H) to the Drawer Left & Right Side Panel (I & J) using pre-installed dowels, then lock Cam Lock (U) with screwdriver (not provided).