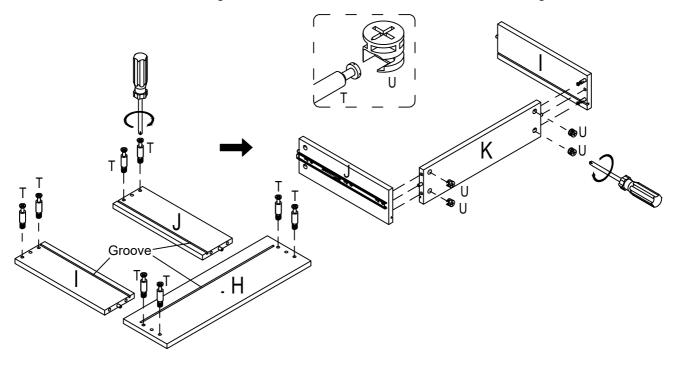

Attach Cam Bolt (T) to the Drawer Left & Right Side Panel (I & J) and Drawer Front Panel (H) with screwdriver. Attach Drawer Left & Right Side Panel (I & J) to Drawer Back Panel (K) using pre-installed dowels, then lock Cam Lock (U) with screwdriver (not provided).