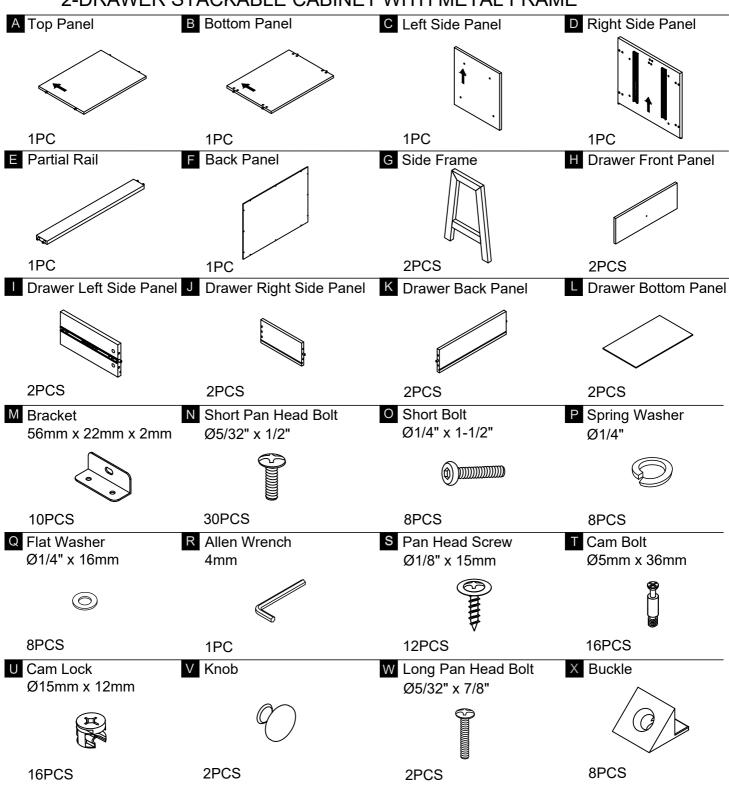

## 2-DRAWER STACKABLE CABINET WITH METAL FRAME

These pages list all the contents included in the box. Please take the time to identify the hardware as well as the individual components to this product. As you unpack and prepare for assembly, place the contents on a carpeted or padded area to protect them from damage.