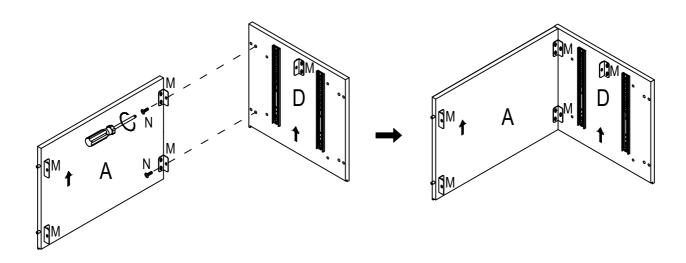

Attach Bracket (M) to Top & Bottom Panel (A & B) and Left & Right Side Panel (C & D) using Short Pan Head Bolt (N) with screwdriver (not provided).

Attach Top Panel (A) to Right Side Panel (D) using pre-installed dowels and Short Pan Head Bolt (N) with screwdriver (not provided).