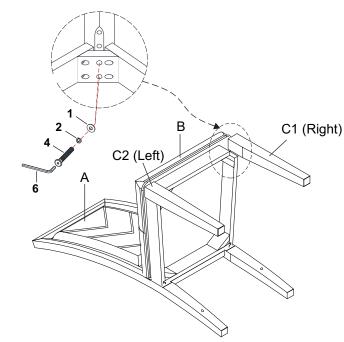

#### STEP 2

Assemble the front legs (C1) and (C2) with the seat (B) by using Allen Wrench (6) with hardware 1,2, and 4.

\*Attention: DO NOT TIGHTEN THE BOLTS