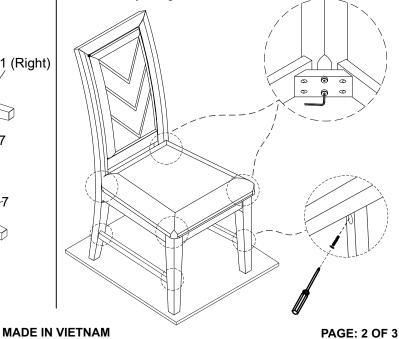

#### STEP 4

To level the chair, stand the chair up on a flat surface and tighten all the bolts by using Allen Wrench (6) and tighten all the screws by using a screw driver.

#### STEP 5

Repeat STEP 1 through STEP 4 to assemble the other chair.

Fully Assembled Chair

MADE IN VIETNAM

**PAGE: 3 OF 3**