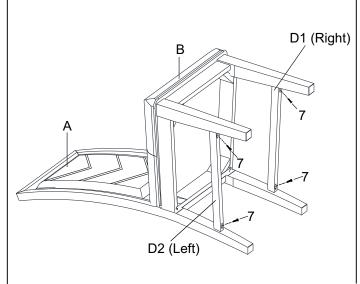

#### STEP 3

Install both RSF Stretcher (D1) and LSF Stretcher (D2) to chair back (A) and front legs (C1) and (C2) by using a screw driver with hardware 7.

\*Attention: DO NOT TIGHTEN THE SCREWS