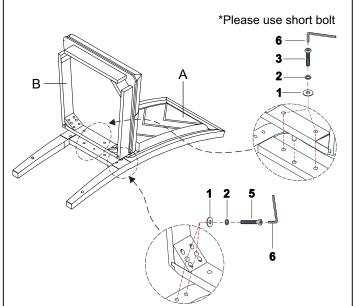

### ITEM NO. D4212-20

CITYSCAPE DINING CHAIR (2 PCS/CTN)

STEP 1
Place the chair back (A) on a soft and clean surface.
Assemble the seat (B) with the chair back (A) by using Allen Wrench (6) with hardware 1,2, and 3. Then assemble the seat (B) with the back legs of the chair back (A) using Allen Wrench (6) with hardware 1,2, and 5

\*Attention: DO NOT TIGHTEN THE BOLTS.