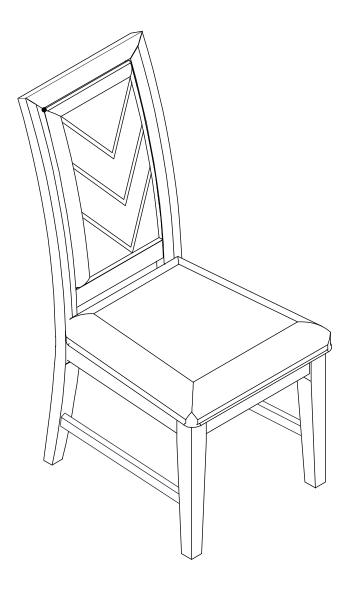

#### STEP 5

Repeat STEP 1 through STEP 4 to assemble the other chair.

Fully Assembled Chair

MADE IN VIETNAM

**PAGE: 3 OF 3**