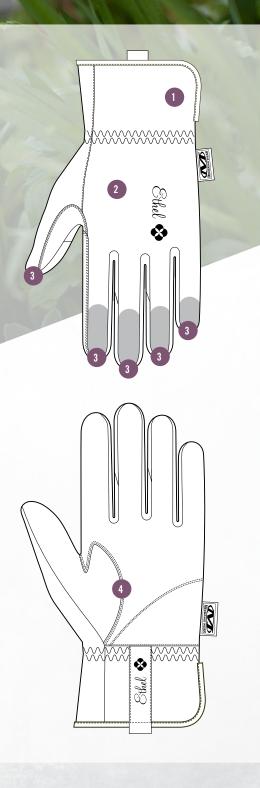

## FEATURES

1 Extended elastic cuff delivers a secure fit to your wrist.

- Form-fitting TrekDry® material helps keep hands cool and comfortable while you work.
- Pinched fingertip construction repositions vulnerable seams for added fingertip durability.
- Two-piece palm design eliminates material bunching when working with hand tools.

5 Machine washable.