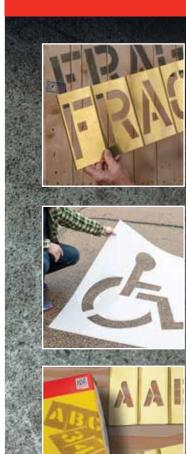

#### **Brass Stencils**

Our reusable brass stencils are available in individual letters, numbers, punctuation marks and also in complete sets.

LOADING SYMBOL - Handicap

NO PARKING VISITORS
ONLY WAY
RESERVED YIELD
RESIDENT ZONE