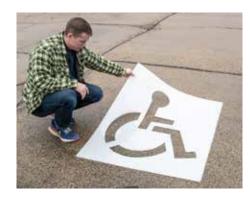

LOADING SYMBOL - Handicap

NO PARKING VISITORS
ONLY WAY
RESERVED YIELD
RESIDENT ZONE

#### **Value PVC Stencils**

Value PVC stencils come in letter, numbers and the variations listed below. Value PVC stencils are good for light to moderate usage.

BIOHAZARD KEEP AISLE CLEAR
CAUTION KEEP OUT
DANGER NO PARKING
DISABLED NO TRESPASSING
ENTRANCE RESERVED
EXIT SYMBOL - Arrow

EXIT ONLY

FIRE EXTINGUISHER

SYMBOL - Curved Arrow

SYMBOL - Handicap

SYMBOL - No Booking

FIRE LANE SYMBOL - No Parking
FLAMMABLE SYMBOL - No Smoking
FOR RENT SYMBOL - Straight Arrow

FOR SALE VISITORS
GARAGE SALE WARNING

HANDICAP WATCH YOUR STEP HIGH VOLTAGE