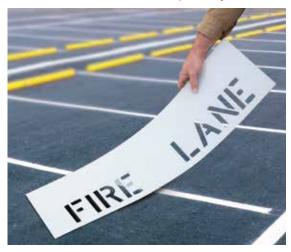

#### **Commercial LDPE Stencils**

Commercial LDPE stencils come in letters, numbers and the variations listed below. LDPE stencils are suited for heavy usage.

ENTER STOP

EXIT SYMBOL - Arrow Combo FIRE LANE SYMBOL - Arrow Curved