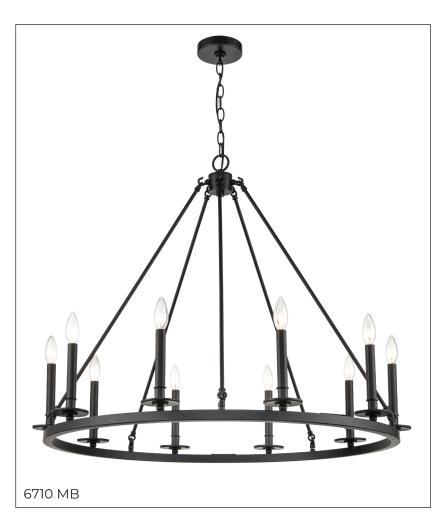

#### **6710 MB** - EIGHT LIGHT CHANDELIER

Unassuming, yet thoroughly striking, the Florence Collection celebrates simple candle-style luminaries and minimalistic lines in a nod to antique style lighting. The elegant wagon wheel design is steel construction that is further enhanced by the matte black finish.

## **Dimensions**

Width 36" Height 30" Chain 60" Wire Length 120" Weight 22 lbs