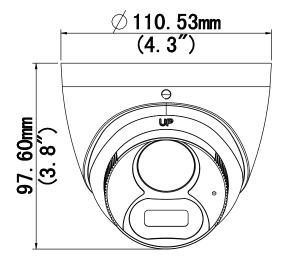

### **Dimensions**

| White Balance         | Two modes: Auto (default), Manual                                                                                                          |
|-----------------------|--------------------------------------------------------------------------------------------------------------------------------------------|
| WDR                   | DWDR                                                                                                                                       |
| Light Mode            | Dual light (default), Infared, White light                                                                                                 |
| Flip                  | Supports 180°horizontal flip, 180°vertical flip                                                                                            |
| Digital Defog         | N/A                                                                                                                                        |
| Audio                 | Description                                                                                                                                |
| Built-in Mic          | Supported                                                                                                                                  |
| Camera Audio          | TVI: 1080P@25fps, 1080P@30fps<br>CVI: 1080P@25fps, 1080P@30fps                                                                             |
| Interface             | Description                                                                                                                                |
| Power Interface       | 5.5 mm Power Interface                                                                                                                     |
| Video Output          | BNC, supports TVI/AHD/CVI/CVBS                                                                                                             |
| Operating Environment | Description                                                                                                                                |
| Temperature           | -30 °C ~ 60 °C (-22 °F ~ 140 °F)                                                                                                           |
| Humidity              | ≤95% RH (non-condensing)                                                                                                                   |
| Surge Protection      | 4kV for power & 4kV for video output interfaces                                                                                            |
| General               | Description                                                                                                                                |
| Power                 | DC12V±25%                                                                                                                                  |
| Power Consumption     | MAX 3.6W                                                                                                                                   |
| Mount                 | Wall Mount, Pole Mount, Corner Mount, Pendant Mount                                                                                        |
| Dimensions            | Φ117.8mm*96.5mm (diameter*height)                                                                                                          |
| Material              | Metal + Plastic                                                                                                                            |
| Weight                | 239g (0.53lb)                                                                                                                              |
| OSD Menu Language     | 11 Languages English, German, Spanish (Latin America), French,<br>Italian, Japanese, Korean, Polish, Portuguese (Brazil), Russian, Turkish |
| Certification         | Description                                                                                                                                |
| EMC                   | CE-EMC (EN 55032, EN 61000-3-3, EN IEC 61000-3-2, EN 55035);<br>FCC (FCC 47 CFR part15 B)                                                  |
| Safety                | CE-LVD (EN 62368-1)                                                                                                                        |
| Environment           | CE-RoHS (2011/65/EU; (EU)2015/863); WEEE (2012/19/EU)                                                                                      |
| Protection            | IP67 (IEC 60529)                                                                                                                           |