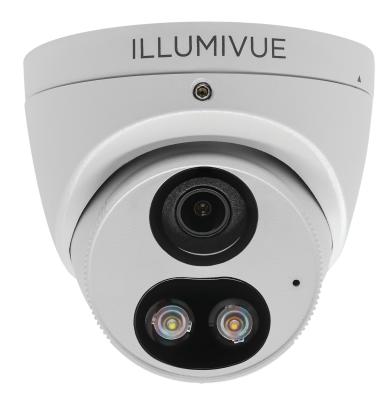

# 2MP TVI Turret Camera with NightColor & NightLight

TVI2T-NC-NL

#### **Features**

- High quality imaging with 2MP resolution
- TVI/AHD/CVI/CVBS
- Supports IR-cut filter with auto-switch (ICR)
- Smart Dual Light (only TVI)
- 3D noise reduction technology delivers clean and sharp images
- Supports 180 horizontal flip, 180 vertical flip
- OSD configuration menu, easy to operate
- IP67 waterproof and dustproof design, high reliability
- OSD configuration menu in 11 languages
- Built-in microphone for high quality audio transmission via coaxial cables