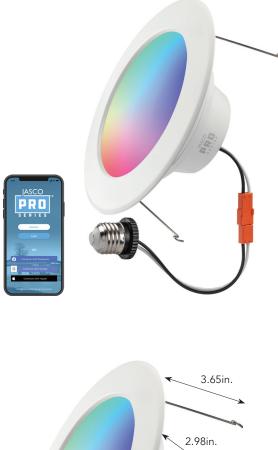

# JascoPro Series Wi-Fi RGBWW Smart Downlight

JASC

#### **Design Features**

- $\cdot$  Replaces 5-6in. can lights with E26 base
- · Free JascoPro Series app no hub required
- $\cdot$  Effortless Wi-Fi setup and control
- $\cdot$  Mobile or voice control works with Amazon Alexa and Google Assistant
- · Color-changing effects
- · Tunable white 2000K-6500K
- · Full-range dimming
- $\cdot$  SmartCycle lighting automatically adjust white temperatures and brightness based on personal settings to support proper circadian rhythm
- $\cdot$  Emergency Flash flashing lights indicate location to first responders
- $\cdot$  MusicSync customize how lights and colors react in real time to the audio of tunes, games, movies or shows
- $\cdot$  Schedules and automations
- $\cdot$  Focused directional light source with no hot spots
- $\cdot$  UL certified

## Additional Installation Information

- $\cdot$  Not to be used with a dimming circuit
- $\cdot$  Suitable for damp locations, but not for use where exposed directly to weather or water
- $\cdot$  Not for emergency lighting