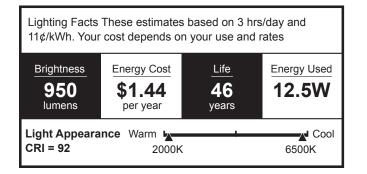

## **Specifications**

Bulb: Downlight Lumens: 950 Voltage: 120 Hertz: 60 CCT: 2000K-6500K CRI: 92 R9: 50 Wattage: 12.5 Efficacy (lm/W): 88 Lifetime: 50,000 hours Signal frequency: 2.4GHz Warranty: 10-year limited, nontransferable product warranty